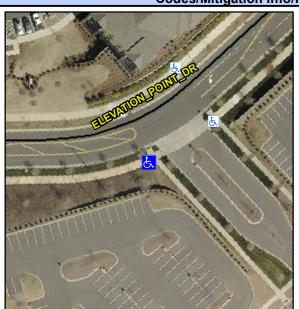

## Access Compliance Report Public Rights-of-Way (Curb Ramps)

Intersection ID: 10025870Main Street:ELEVATION\_POINT\_DRCross Street: N/ALocation:SWADA ID: BAA621A21B79Ramp Type:PerpInitial Pass/Fail:FailOverall Compliance: NoSeverity Score:12.5

## Field Measurements/Component Compliance

Street 1 Name ELEVATION POINT DR
Stop Condition-Street 2 None
Street 2 Name N/A
Stop Condition-Street 1 N/A

Possible Solutions:
Remove & Replace Entire Ramp.

Surveyor Notes:
N/A