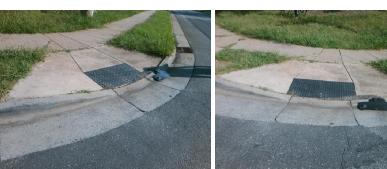

## **Access Compliance Report Public Rights-of-Way** (Curb Ramps)

Intersection ID: 4775 Main Street: OLD STATESVILLE RD **Cross Street: HENDERSON\_CR** Location: Initial Pass/Fail: Fail **Overall Compliance: No** ADA ID: BAAAA34065F2 Ramp Type: Perp Severity Score: 61.25

Codes/Mitigation Info/Possible Solution

**OLD STATESVILLE RD** Street 1 Name Stop Condition-Street 2 None Street 2 Name N/A Stop Condition-Street 1 N/A

| Possible Solutions:                        |
|--------------------------------------------|
| Remove & Replace Entire Ramp.              |
|                                            |
|                                            |
|                                            |
|                                            |
| Surveyor Notes:                            |
| N/A                                        |
|                                            |
|                                            |
| PROW/ADA:                                  |
| Not Found, R304.5.1, R304.2.2,<br>R304.5.3 |
|                                            |
|                                            |
|                                            |
|                                            |
|                                            |

Total Cost:

1850.00

| Field Measurements/Component Compliance |                       |      |      |                          |                   |      |  |
|-----------------------------------------|-----------------------|------|------|--------------------------|-------------------|------|--|
| Compliance Description                  |                       | Data | Comp | iance Desc               | ription           | Data |  |
| N/A                                     | Ramp Length (in)      | 60.5 | No   | <b>lo</b> Ramp Slope (%) |                   | 14.8 |  |
| No                                      | Ramp Width (in)       | 31.0 | No   | Ramp XSlope (%)          |                   | 4.9  |  |
| N/A                                     | Flare Type LT         | N/A  | N/A  | Flare Type RT            |                   | N/A  |  |
| N/A                                     | Flare Slope LT (%)    | N/A  | N/A  | Flare Slope RT (%)       |                   | N/A  |  |
| N/A                                     | Flare Traversable LT? | N/A  | N/A  | Flare Traversable RT?    |                   | N/A  |  |
| N/A                                     | Landing Length (in)   | N/A  | N/A  | DWS Provided?            |                   | N/A  |  |
| N/A                                     | Landing Width (in)    | N/A  | N/A  | DWS Contrast?            |                   | N/A  |  |
| N/A                                     | Landing Slope (%)     | N/A  | N/A  | DWS Length (in)          |                   | N/A  |  |
| N/A                                     | Landing X Slope (%)   | N/A  | N/A  | DWS Full Width?          |                   | N/A  |  |
| N/A                                     | Landing Curb? (Y/N)   | N/A  | N/A  | DWS Offset (in)          |                   | N/A  |  |
| N/A                                     | Shared Landing?       | N/A  |      |                          |                   |      |  |
| N/A                                     | Gutter Ponding?       | N/A  | N/A  | Gutter Slope (%)         |                   | N/A  |  |
| N/A                                     | Gutter Lip Ht (in)    | N/A  | N/A  | Gutter X Slope (%)       |                   | N/A  |  |
| N/A                                     | Painted X Walk1?      | No   | N/A  | Painted X Walk2?         |                   | N/A  |  |
|                                         | X Walk 1 Direction    | То Е |      | X Walk 2 Di              | rection           | N/A  |  |
| N/A                                     | X Walk 1 Width (in)   | N/A  | N/A  | X Walk 2 W               | idth (in)         | N/A  |  |
|                                         | X Walk 1 Slope (%)    | 3.5  |      | X Walk 2 SI              | ope (%)           | N/A  |  |
|                                         | X Walk 1 X Slope (%)  | 3.3  |      | X Walk 2 X               | Slope (%)         | N/A  |  |
| N/A                                     | Ramp inside XWalk1?   | N/A  | N/A  | Ramp inside              | e XWalk2?         | N/A  |  |
|                                         | Road Slope (%)        | N/A  | N/A  | Clear Space              | e?                | N/A  |  |
|                                         | Road X Slope (%)      | N/A  | N/A  | Clear Space              | e to XWalk (in)   | N/A  |  |
| N/A                                     | Any Obstructions?     | N/A  | N/A  | Storm Grate              | e/Utility Hazard? | N/A  |  |
|                                         | Obstruction Type      |      |      | Storm Grate/Utility Type |                   |      |  |
|                                         |                       | N/A  |      |                          |                   | N/A  |  |
|                                         |                       |      | Yes  | Surface Co               | ndition? (G/P)    | Good |  |