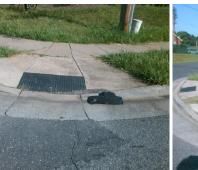

## **Access Compliance Report Public Rights-of-Way** (Curb Ramps)

Intersection ID: 4775 Main Street: OLD STATESVILLE RD **Cross Street: HENDERSON\_CR** Location: Initial Pass/Fail: Fail **Overall Compliance: No** ADA ID: BAAAA34065F2 Ramp Type: Perp Severity Score: 61.25

Codes/Mitigation Info/Possible Solution

**OLD STATESVILLE RD** Street 1 Name Stop Condition-Street 2 None Street 2 Name N/A Stop Condition-Street 1 N/A

| Possible Solutions:                        |
|--------------------------------------------|
| Remove & Replace Entire Ramp.              |
|                                            |
|                                            |
|                                            |
|                                            |
| Surveyor Notes:                            |
| N/A                                        |
|                                            |
|                                            |
| PROW/ADA:                                  |
| Not Found, R304.5.1, R304.2.2,<br>R304.5.3 |
|                                            |
|                                            |
|                                            |
|                                            |
|                                            |

Total Cost:

1850.00

| Field Measurements/Component Compliance |                       |      |      |                          |                   |      |  |
|-----------------------------------------|-----------------------|------|------|--------------------------|-------------------|------|--|
| Compliance Description                  |                       | Data | Comp | iance Desc               | ription           | Data |  |
| N/A                                     | Ramp Length (in)      | 60.5 | No   | <b>lo</b> Ramp Slope (%) |                   | 14.8 |  |
| No                                      | Ramp Width (in)       | 31.0 | No   | Ramp XSlope (%)          |                   | 4.9  |  |
| N/A                                     | Flare Type LT         | N/A  | N/A  | Flare Type RT            |                   | N/A  |  |
| N/A                                     | Flare Slope LT (%)    | N/A  | N/A  | Flare Slope RT (%)       |                   | N/A  |  |
| N/A                                     | Flare Traversable LT? | N/A  | N/A  | Flare Traversable RT?    |                   | N/A  |  |
| N/A                                     | Landing Length (in)   | N/A  | N/A  | DWS Provided?            |                   | N/A  |  |
| N/A                                     | Landing Width (in)    | N/A  | N/A  | DWS Contrast?            |                   | N/A  |  |
| N/A                                     | Landing Slope (%)     | N/A  | N/A  | DWS Length (in)          |                   | N/A  |  |
| N/A                                     | Landing X Slope (%)   | N/A  | N/A  | DWS Full Width?          |                   | N/A  |  |
| N/A                                     | Landing Curb? (Y/N)   | N/A  | N/A  | DWS Offset (in)          |                   | N/A  |  |
| N/A                                     | Shared Landing?       | N/A  |      |                          |                   |      |  |
| N/A                                     | Gutter Ponding?       | N/A  | N/A  | Gutter Slope (%)         |                   | N/A  |  |
| N/A                                     | Gutter Lip Ht (in)    | N/A  | N/A  | Gutter X Slope (%)       |                   | N/A  |  |
| N/A                                     | Painted X Walk1?      | No   | N/A  | Painted X Walk2?         |                   | N/A  |  |
|                                         | X Walk 1 Direction    | То Е |      | X Walk 2 Di              | rection           | N/A  |  |
| N/A                                     | X Walk 1 Width (in)   | N/A  | N/A  | X Walk 2 W               | idth (in)         | N/A  |  |
|                                         | X Walk 1 Slope (%)    | 3.5  |      | X Walk 2 SI              | ope (%)           | N/A  |  |
|                                         | X Walk 1 X Slope (%)  | 3.3  |      | X Walk 2 X               | Slope (%)         | N/A  |  |
| N/A                                     | Ramp inside XWalk1?   | N/A  | N/A  | Ramp inside              | e XWalk2?         | N/A  |  |
|                                         | Road Slope (%)        | N/A  | N/A  | Clear Space              | e?                | N/A  |  |
|                                         | Road X Slope (%)      | N/A  | N/A  | Clear Space              | e to XWalk (in)   | N/A  |  |
| N/A                                     | Any Obstructions?     | N/A  | N/A  | Storm Grate              | e/Utility Hazard? | N/A  |  |
|                                         | Obstruction Type      |      |      | Storm Grate/Utility Type |                   |      |  |
|                                         |                       | N/A  |      |                          |                   | N/A  |  |
|                                         |                       |      | Yes  | Surface Co               | ndition? (G/P)    | Good |  |