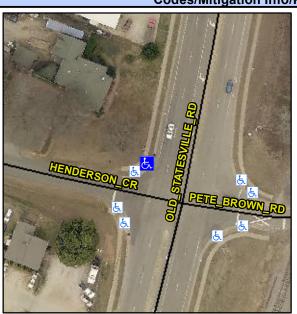

## **Access Compliance Report Public Rights-of-Way** (Curb Ramps)

Intersection ID: 4775 Main Street: OLD STATESVILLE RD **Cross Street: HENDERSON\_CR** Location: Initial Pass/Fail: Fail **Overall Compliance: No** ADA ID: BAAAA34065F2 Ramp Type: Perp Severity Score: 61.25