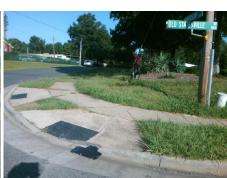

## **Access Compliance Report Public Rights-of-Way** (Curb Ramps)

Intersection ID: 4775 Main Street: OLD STATESVILLE RD **Cross Street: HENDERSON\_CR** Location: Initial Pass/Fail: Fail **Overall Compliance: No** ADA ID: BAAAA34065F2 Ramp Type: Perp Severity Score: 61.25

Codes/Mitigation Info/Possible Solution

**OLD STATESVILLE RD** Street 1 Name Stop Condition-Street 2 None Street 2 Name N/A Stop Condition-Street 1 N/A

| Possible Solutions:                        |
|--------------------------------------------|
| Remove & Replace Entire Ramp.              |
|                                            |
|                                            |
|                                            |
|                                            |
| Surveyor Notes:                            |
| N/A                                        |
|                                            |
|                                            |
| PROW/ADA:                                  |
| Not Found, R304.5.1, R304.2.2,<br>R304.5.3 |
|                                            |
|                                            |
|                                            |
|                                            |
|                                            |

Total Cost:

1850.00

| Field Measurements/Component Compliance |                       |      |      |                          |                   |      |  |
|-----------------------------------------|-----------------------|------|------|--------------------------|-------------------|------|--|
| Compliance Description                  |                       | Data | Comp | iance Desc               | ription           | Data |  |
| N/A                                     | Ramp Length (in)      | 60.5 | No   | <b>lo</b> Ramp Slope (%) |                   | 14.8 |  |
| No                                      | Ramp Width (in)       | 31.0 | No   | Ramp XSlope (%)          |                   | 4.9  |  |
| N/A                                     | Flare Type LT         | N/A  | N/A  | Flare Type RT            |                   | N/A  |  |
| N/A                                     | Flare Slope LT (%)    | N/A  | N/A  | Flare Slope RT (%)       |                   | N/A  |  |
| N/A                                     | Flare Traversable LT? | N/A  | N/A  | Flare Traversable RT?    |                   | N/A  |  |
| N/A                                     | Landing Length (in)   | N/A  | N/A  | DWS Provided?            |                   | N/A  |  |
| N/A                                     | Landing Width (in)    | N/A  | N/A  | DWS Contrast?            |                   | N/A  |  |
| N/A                                     | Landing Slope (%)     | N/A  | N/A  | DWS Length (in)          |                   | N/A  |  |
| N/A                                     | Landing X Slope (%)   | N/A  | N/A  | DWS Full Width?          |                   | N/A  |  |
| N/A                                     | Landing Curb? (Y/N)   | N/A  | N/A  | DWS Offset (in)          |                   | N/A  |  |
| N/A                                     | Shared Landing?       | N/A  |      |                          |                   |      |  |
| N/A                                     | Gutter Ponding?       | N/A  | N/A  | Gutter Slope (%)         |                   | N/A  |  |
| N/A                                     | Gutter Lip Ht (in)    | N/A  | N/A  | Gutter X Slope (%)       |                   | N/A  |  |
| N/A                                     | Painted X Walk1?      | No   | N/A  | Painted X Walk2?         |                   | N/A  |  |
|                                         | X Walk 1 Direction    | То Е |      | X Walk 2 Di              | rection           | N/A  |  |
| N/A                                     | X Walk 1 Width (in)   | N/A  | N/A  | X Walk 2 W               | idth (in)         | N/A  |  |
|                                         | X Walk 1 Slope (%)    | 3.5  |      | X Walk 2 SI              | ope (%)           | N/A  |  |
|                                         | X Walk 1 X Slope (%)  | 3.3  |      | X Walk 2 X               | Slope (%)         | N/A  |  |
| N/A                                     | Ramp inside XWalk1?   | N/A  | N/A  | Ramp inside              | e XWalk2?         | N/A  |  |
|                                         | Road Slope (%)        | N/A  | N/A  | Clear Space              | e?                | N/A  |  |
|                                         | Road X Slope (%)      | N/A  | N/A  | Clear Space              | e to XWalk (in)   | N/A  |  |
| N/A                                     | Any Obstructions?     | N/A  | N/A  | Storm Grate              | e/Utility Hazard? | N/A  |  |
|                                         | Obstruction Type      |      |      | Storm Grate/Utility Type |                   |      |  |
|                                         |                       | N/A  |      |                          |                   | N/A  |  |
|                                         |                       |      | Yes  | Surface Co               | ndition? (G/P)    | Good |  |