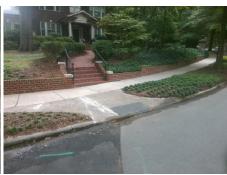

## **Access Compliance Report Public Rights-of-Way** (Curb Ramps)

Intersection ID: 14874 Main Street: HERMITAGE\_CT Cross Street: HERMITAGE\_RD Location: N ADA ID: BAB48A517493 Ramp Type: PerpDiag Initial Pass/Fail: Fail **Overall Compliance: No Severity Score:** 25

**Codes/Mitigation Info/Possible Solution** 

Street 1 Name Stop Condition-Street 2 Street 2 Name Stop Condition-Street 1 **HERMITAGE RD** None **HERMITAGE CT** StopSign

Possible Solutions: Remove & Replace Curb Ramp With Two New Directional Ramps or Equivalent. Surveyor Notes: N/A PROW/ADA: Not Found, R304.2.2

Total Cost: 3200.00

| Field Measurements/Component Compliance |                        |                   |      |        |        |                         |       |
|-----------------------------------------|------------------------|-------------------|------|--------|--------|-------------------------|-------|
| <u>c</u>                                | Compliance Description |                   | Data | Compli | ance   | Description             | Data  |
| N                                       | I/A Ram                | p Length (in)     | 91.0 | No     | Ramp   | Slope (%)               | 15.2  |
| Υ                                       | <b>'es</b> Ram         | p Width (in)      | 48.0 | Yes    | Ramp   | XSlope (%)              | 1.0   |
| N                                       | I/A Flare              | e Type LT         | N/A  | N/A    | Flare  | Type RT                 | N/A   |
| N                                       | I/A Flare              | e Slope LT (%)    | N/A  | N/A    | Flare  | Slope RT (%)            | N/A   |
| N                                       | I/A Flare              | e Traversable LT? | N/A  | N/A    | Flare  | Traversable RT?         | N/A   |
| N                                       | I/A Land               | ling Length (in)  | N/A  | N/A    | DWS    | Provided?               | N/A   |
| N                                       | I/A Land               | ling Width (in)   | N/A  | N/A    | DWS    | Contrast?               | N/A   |
| N                                       | I/A Land               | ling Slope (%)    | N/A  | N/A    | DWS    | Length (in)             | N/A   |
| N                                       | I/A Land               | ling X Slope (%)  | N/A  | N/A    | DWS    | Full Width?             | N/A   |
| N                                       | I/A Land               | ling Curb? (Y/N)  | N/A  | N/A    | DWS    | Offset (in)             | N/A   |
| N                                       | I/A Shar               | ed Landing?       | N/A  |        |        |                         |       |
| N                                       | I/A Gutt               | er Ponding?       | N/A  | N/A    | Gutte  | r Slope (%)             | N/A   |
| N                                       | I/A Gutt               | er Lip Ht (in)    | N/A  | N/A    | Gutte  | r X Slope (%)           | N/A   |
| N                                       | I/A Pain               | ted X Walk1?      | No   | N/A    | Painte | ed X Walk2?             | No    |
|                                         | X Wa                   | alk 1 Direction   | To W |        | X Wa   | lk 2 Direction          | To SE |
| N                                       | I/A X Wa               | alk 1 Width (in)  | N/A  | N/A    | X Wa   | lk 2 Width (in)         | N/A   |
|                                         | X Wa                   | alk 1 Slope (%)   | 2.3  |        | X Wa   | lk 2 Slope (%)          | 6.4   |
|                                         | X Wa                   | alk 1 X Slope (%) | 5.2  |        | X Wa   | lk 2 X Slope (%)        | 2.5   |
| N                                       | I/A Ram                | p inside XWalk1?  | N/A  | N/A    | Ramp   | inside XWalk2?          | N/A   |
|                                         | Road                   | d Slope (%)       | 4.1  | N/A    | Clear  | Space?                  | N/A   |
|                                         | Road                   | d X Slope (%)     | 5.5  | N/A    | Clear  | Space to XWalk (in)     | N/A   |
| N                                       | I/A Any                | Obstructions?     | N/A  | N/A    | Storm  | n Grate/Utility Hazard? | N/A   |
|                                         | Obst                   | truction Type     |      |        | Storm  | n Grate/Utility Type    |       |
|                                         |                        |                   | N/A  |        |        |                         | N/A   |
|                                         |                        |                   |      | Yes    | Surfa  | ce Condition? (G/P)     | Good  |
| A STATE OF                              |                        |                   |      |        |        |                         |       |