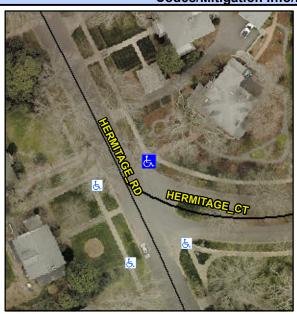

## **Access Compliance Report Public Rights-of-Way** (Curb Ramps)

Intersection ID: 14874 Main Street: HERMITAGE\_CT Cross Street: HERMITAGE\_RD Location: N ADA ID: BAB48A517493 Ramp Type: PerpDiag Initial Pass/Fail: Fail **Overall Compliance: No Severity Score:** 25

**Codes/Mitigation Info/Possible Solution** 

Street 1 Name Stop Condition-Street 2 Street 2 Name Stop Condition-Street 1 **HERMITAGE RD** None **HERMITAGE CT** StopSign

Possible Solutions: Remove & Replace Curb Ramp With Two New Directional Ramps or Equivalent. Surveyor Notes: N/A PROW/ADA: Not Found, R304.2.2