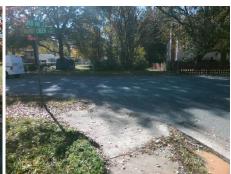

## **Access Compliance Report Public Rights-of-Way** (Curb Ramps)

Intersection ID: 16487 Main Street: SPLIT OAK DR Cross Street: WALNUT\_CREEK\_LN Location: NE ADA ID: BABD13AC7529 Ramp Type: PerpDiag Initial Pass/Fail: Fail **Overall Compliance: No Severity Score:** 12.5

**Codes/Mitigation Info/Possible Solution** 

Street 1 Name Stop Condition-Street 2 Street 2 Name Stop Condition-Street 1

SPLIT OAK DR StopSign **WALNUT CREEK LN** None

Possible Solutions: Remove & Replace Curb Ramp With Two New Directional Ramps or Equivalent. Surveyor Notes: N/A PROW/ADA: Not Found, R304.5.3