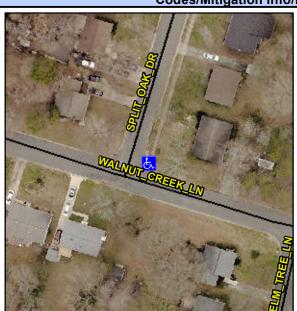

## **Access Compliance Report Public Rights-of-Way** (Curb Ramps)

Intersection ID: 16487 Main Street: SPLIT OAK DR Cross Street: WALNUT\_CREEK\_LN Location: NE ADA ID: BABD13AC7529 Ramp Type: PerpDiag Initial Pass/Fail: Fail **Overall Compliance: No Severity Score:** 12.5

**Codes/Mitigation Info/Possible Solution** 

Street 1 Name Stop Condition-Street 2 Street 2 Name Stop Condition-Street 1

SPLIT OAK DR StopSign **WALNUT CREEK LN** None

Possible Solutions: Remove & Replace Curb Ramp With Two New Directional Ramps or Equivalent. Surveyor Notes: N/A PROW/ADA: Not Found, R304.5.3