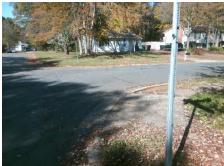

## **Access Compliance Report Public Rights-of-Way** (Curb Ramps)

Intersection ID: 16487 Main Street: SPLIT OAK DR Cross Street: WALNUT\_CREEK\_LN Location: NE ADA ID: BABD13AC7529 Ramp Type: PerpDiag Initial Pass/Fail: Fail **Overall Compliance: No Severity Score:** 12.5

**Codes/Mitigation Info/Possible Solution** 

Street 1 Name Stop Condition-Street 2 Street 2 Name Stop Condition-Street 1

SPLIT OAK DR StopSign **WALNUT CREEK LN** None

Possible Solutions: Remove & Replace Curb Ramp With Two New Directional Ramps or Equivalent. Surveyor Notes: N/A PROW/ADA: Not Found, R304.5.3