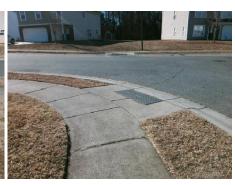

## Field Measurements/Component Compliance

Street 1 Name
Stop Condition-Street 2
Street 2 Name
Stop Condition-Street 1

BENZIGER CT StopSign LONG PAW LN None Possible Solutions:

Remove & Replace Curb Ramp With Two New Directional Ramps or Equivalent.

Surveyor Notes:

N/A

PROW/ADA:

Not Found, R304.2.2, R304.5.3

Total Cost: \$ 3200.00

| Compliance Description |                       | Data | Compliance |       | Description             | Data |
|------------------------|-----------------------|------|------------|-------|-------------------------|------|
| N/A                    | Ramp Length (in)      | 48.0 | No         | Ramp  | Slope (%)               | 8.5  |
| Yes                    | Ramp Width (in)       | 48.0 | No         | Ramp  | XSlope (%)              | 2.1  |
| N/A                    | Flare Type LT         | N/A  | N/A        | Flare | Type RT                 | N/A  |
| N/A                    | Flare Slope LT (%)    | N/A  | N/A        | Flare | Slope RT (%)            | N/A  |
| N/A                    | Flare Traversable LT? | N/A  | N/A        | Flare | Traversable RT?         | N/A  |
| N/A                    | Landing Length (in)   | N/A  | N/A        | DWS   | Provided?               | N/A  |
| N/A                    | Landing Width (in)    | N/A  | N/A        | DWS   | Contrast?               | N/A  |
| N/A                    | Landing Slope (%)     | N/A  | N/A        | DWS   | Length (in)             | N/A  |
| N/A                    | Landing X Slope (%)   | N/A  | N/A        | DWS   | Full Width?             | N/A  |
| N/A                    | Landing Curb? (Y/N)   | N/A  | N/A        | DWS   | Offset (in)             | N/A  |
| N/A                    | Shared Landing?       | N/A  |            |       |                         |      |
| N/A                    | Gutter Ponding?       | N/A  | N/A        | Gutte | r Slope (%)             | N/A  |
| N/A                    | Gutter Lip Ht (in)    | N/A  | N/A        | Gutte | r X Slope (%)           | N/A  |
| N/A                    | Painted X Walk1?      | No   | N/A        | Paint | ed X Walk2?             | No   |
|                        | X Walk 1 Direction    | To N |            | X Wa  | lk 2 Direction          | To W |
| N/A                    | X Walk 1 Width (in)   | N/A  | N/A        | X Wa  | lk 2 Width (in)         | N/A  |
|                        | X Walk 1 Slope (%)    | 1.3  |            | X Wa  | lk 2 Slope (%)          | 4.6  |
|                        | X Walk 1 X Slope (%)  | 1.8  |            | X Wa  | lk 2 X Slope (%)        | 1.2  |
| N/A                    | Ramp inside XWalk1?   | N/A  | N/A        | Ramp  | inside XWalk2?          | N/A  |
|                        | Road Slope (%)        | 1.8  | N/A        | Clear | Space?                  | N/A  |
|                        | Road X Slope (%)      | 0.4  | N/A        | Clear | Space to XWalk (in)     | N/A  |
| N/A                    | Any Obstructions?     | N/A  | N/A        | Storm | n Grate/Utility Hazard? | N/A  |
|                        | Obstruction Type      |      | l          | Storm | n Grate/Utility Type    |      |
|                        |                       | N/A  |            |       |                         | N/A  |
|                        |                       |      | Yes        | Surfa | ce Condition? (G/P)     | Good |