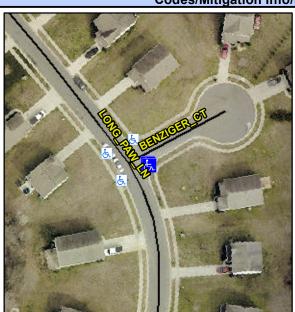

## Access Compliance Report Public Rights-of-Way (Curb Ramps)

Intersection ID: 42950 Main Street: BENZIGER\_CT Cross Street: LONG\_PAW\_LN Location: SE

ADA ID: BAC30FCFE50C Ramp Type: PerpDiag Initial Pass/Fail: Fail Overall Compliance: No Severity Score: 13.75