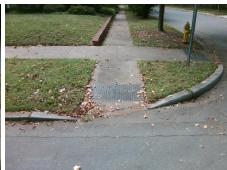

## Field Measurements/Component Compliance

Data Compliance Description

Street 1 Name MIDWOOD PL Stop Condition-Street 2 None Street 2 Name N/A

Stop Condition-Street 1

| 1                    | Possible Solutions:           |  |  |  |  |  |
|----------------------|-------------------------------|--|--|--|--|--|
|                      | Remove & Replace Entire Ramp. |  |  |  |  |  |
| Contract of the last |                               |  |  |  |  |  |
| Sept.                |                               |  |  |  |  |  |
|                      |                               |  |  |  |  |  |
|                      |                               |  |  |  |  |  |
|                      |                               |  |  |  |  |  |
| 1                    | Surveyor Notes:               |  |  |  |  |  |
| 1900                 | N/A                           |  |  |  |  |  |
| 10000                |                               |  |  |  |  |  |
|                      |                               |  |  |  |  |  |
| -                    | PROW/ADA:                     |  |  |  |  |  |
| -                    | R304.5.1                      |  |  |  |  |  |
|                      | N304.3.1                      |  |  |  |  |  |
|                      |                               |  |  |  |  |  |
| N. Sec. L            |                               |  |  |  |  |  |
|                      |                               |  |  |  |  |  |
|                      |                               |  |  |  |  |  |
|                      |                               |  |  |  |  |  |
|                      |                               |  |  |  |  |  |

| N/A | Ramp Length (in)      | 86.0 | Yes | Ramp Slope (%)              | 7.3  |
|-----|-----------------------|------|-----|-----------------------------|------|
| No  | Ramp Width (in)       | 43.0 | Yes | Ramp XSlope (%)             | 3.8  |
| N/A | Flare Type LT         | N/A  | N/A | Flare Type RT               | N/A  |
| N/A | Flare Slope LT (%)    | N/A  | N/A | Flare Slope RT (%)          | N/A  |
| N/A | Flare Traversable LT? | N/A  | N/A | Flare Traversable RT?       | N/A  |
| N/A | Landing Length (in)   | N/A  | N/A | DWS Provided?               | N/A  |
| N/A | Landing Width (in)    | N/A  | N/A | DWS Contrast?               | N/A  |
| N/A | Landing Slope (%)     | N/A  | N/A | DWS Length (in)             | N/A  |
| N/A | Landing X Slope (%)   | N/A  | N/A | DWS Full Width?             | N/A  |
| N/A | Landing Curb? (Y/N)   | N/A  | N/A | DWS Offset (in)             | N/A  |
| N/A | Shared Landing?       | N/A  |     |                             |      |
| N/A | Gutter Ponding?       | N/A  | N/A | Gutter Slope (%)            | N/A  |
| N/A | Gutter Lip Ht (in)    | N/A  | N/A | Gutter X Slope (%)          | N/A  |
| N/A | Painted X Walk1?      | No   | N/A | Painted X Walk2?            | N/A  |
|     | X Walk 1 Direction    | To N |     | X Walk 2 Direction          | N/A  |
| N/A | X Walk 1 Width (in)   | N/A  | N/A | X Walk 2 Width (in)         | N/A  |
|     | X Walk 1 Slope (%)    | 3.3  |     | X Walk 2 Slope (%)          | N/A  |
|     | X Walk 1 X Slope (%)  | 4.3  |     | X Walk 2 X Slope (%)        | N/A  |
| N/A | Ramp inside XWalk1?   | N/A  | N/A | Ramp inside XWalk2?         | N/A  |
|     | Road Slope (%)        | N/A  | N/A | Clear Space?                | N/A  |
|     | Road X Slope (%)      | N/A  | N/A | Clear Space to XWalk (in)   | N/A  |
| N/A | Any Obstructions?     | N/A  | N/A | Storm Grate/Utility Hazard? | N/A  |
|     | Obstruction Type      |      | l   | Storm Grate/Utility Type    |      |
|     |                       | N/A  |     |                             | N/A  |
|     |                       |      | Yes | Surface Condition? (G/P)    | Good |