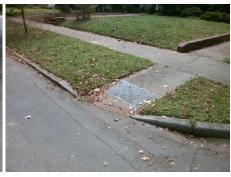

## Field Measurements/Component Compliance

Data Compliance Description

Street 1 Name MIDWOOD PL Stop Condition-Street 2 None Street 2 Name N/A

Stop Condition-Street 1

| 1                    | Possible Solutions:           |  |  |  |  |  |
|----------------------|-------------------------------|--|--|--|--|--|
|                      | Remove & Replace Entire Ramp. |  |  |  |  |  |
| Contract of the last |                               |  |  |  |  |  |
| Sept.                |                               |  |  |  |  |  |
|                      |                               |  |  |  |  |  |
|                      |                               |  |  |  |  |  |
|                      |                               |  |  |  |  |  |
| 1                    | Surveyor Notes:               |  |  |  |  |  |
| 1900                 | N/A                           |  |  |  |  |  |
| 10000                |                               |  |  |  |  |  |
|                      |                               |  |  |  |  |  |
| -                    | PROW/ADA:                     |  |  |  |  |  |
| -                    | R304.5.1                      |  |  |  |  |  |
|                      | N304.3.1                      |  |  |  |  |  |
|                      |                               |  |  |  |  |  |
| N. Sec. L            |                               |  |  |  |  |  |
|                      |                               |  |  |  |  |  |
|                      |                               |  |  |  |  |  |
|                      |                               |  |  |  |  |  |
|                      |                               |  |  |  |  |  |

| N/A | Ramp Length (in)      | 86.0 | Yes | Ramp Slope (%)              | 7.3  |
|-----|-----------------------|------|-----|-----------------------------|------|
| No  | Ramp Width (in)       | 43.0 | Yes | Ramp XSlope (%)             | 3.8  |
| N/A | Flare Type LT         | N/A  | N/A | Flare Type RT               | N/A  |
| N/A | Flare Slope LT (%)    | N/A  | N/A | Flare Slope RT (%)          | N/A  |
| N/A | Flare Traversable LT? | N/A  | N/A | Flare Traversable RT?       | N/A  |
| N/A | Landing Length (in)   | N/A  | N/A | DWS Provided?               | N/A  |
| N/A | Landing Width (in)    | N/A  | N/A | DWS Contrast?               | N/A  |
| N/A | Landing Slope (%)     | N/A  | N/A | DWS Length (in)             | N/A  |
| N/A | Landing X Slope (%)   | N/A  | N/A | DWS Full Width?             | N/A  |
| N/A | Landing Curb? (Y/N)   | N/A  | N/A | DWS Offset (in)             | N/A  |
| N/A | Shared Landing?       | N/A  |     |                             |      |
| N/A | Gutter Ponding?       | N/A  | N/A | Gutter Slope (%)            | N/A  |
| N/A | Gutter Lip Ht (in)    | N/A  | N/A | Gutter X Slope (%)          | N/A  |
| N/A | Painted X Walk1?      | No   | N/A | Painted X Walk2?            | N/A  |
|     | X Walk 1 Direction    | To N |     | X Walk 2 Direction          | N/A  |
| N/A | X Walk 1 Width (in)   | N/A  | N/A | X Walk 2 Width (in)         | N/A  |
|     | X Walk 1 Slope (%)    | 3.3  |     | X Walk 2 Slope (%)          | N/A  |
|     | X Walk 1 X Slope (%)  | 4.3  |     | X Walk 2 X Slope (%)        | N/A  |
| N/A | Ramp inside XWalk1?   | N/A  | N/A | Ramp inside XWalk2?         | N/A  |
|     | Road Slope (%)        | N/A  | N/A | Clear Space?                | N/A  |
|     | Road X Slope (%)      | N/A  | N/A | Clear Space to XWalk (in)   | N/A  |
| N/A | Any Obstructions?     | N/A  | N/A | Storm Grate/Utility Hazard? | N/A  |
|     | Obstruction Type      |      | l   | Storm Grate/Utility Type    |      |
|     |                       | N/A  |     |                             | N/A  |
|     |                       |      | Yes | Surface Condition? (G/P)    | Good |