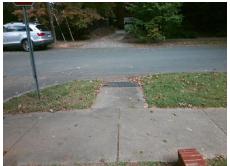

## Field Measurements/Component Compliance

Data Compliance Description

Street 1 Name MIDWOOD PL Stop Condition-Street 2 None Street 2 Name N/A

Stop Condition-Street 1

| 1                    | Possible Solutions:           |  |  |  |  |  |
|----------------------|-------------------------------|--|--|--|--|--|
|                      | Remove & Replace Entire Ramp. |  |  |  |  |  |
| Contract of the last |                               |  |  |  |  |  |
| Sept.                |                               |  |  |  |  |  |
|                      |                               |  |  |  |  |  |
|                      |                               |  |  |  |  |  |
|                      |                               |  |  |  |  |  |
| 1                    | Surveyor Notes:               |  |  |  |  |  |
| 1900                 | N/A                           |  |  |  |  |  |
| 10000                |                               |  |  |  |  |  |
|                      |                               |  |  |  |  |  |
| -                    | PROW/ADA:                     |  |  |  |  |  |
| -                    | R304.5.1                      |  |  |  |  |  |
|                      | N304.3.1                      |  |  |  |  |  |
|                      |                               |  |  |  |  |  |
| N. Sec. L            |                               |  |  |  |  |  |
|                      |                               |  |  |  |  |  |
|                      |                               |  |  |  |  |  |
|                      |                               |  |  |  |  |  |
|                      |                               |  |  |  |  |  |

| N/A | Ramp Length (in)      | 86.0 | Yes | Ramp Slope (%)              | 7.3  |
|-----|-----------------------|------|-----|-----------------------------|------|
| No  | Ramp Width (in)       | 43.0 | Yes | Ramp XSlope (%)             | 3.8  |
| N/A | Flare Type LT         | N/A  | N/A | Flare Type RT               | N/A  |
| N/A | Flare Slope LT (%)    | N/A  | N/A | Flare Slope RT (%)          | N/A  |
| N/A | Flare Traversable LT? | N/A  | N/A | Flare Traversable RT?       | N/A  |
| N/A | Landing Length (in)   | N/A  | N/A | DWS Provided?               | N/A  |
| N/A | Landing Width (in)    | N/A  | N/A | DWS Contrast?               | N/A  |
| N/A | Landing Slope (%)     | N/A  | N/A | DWS Length (in)             | N/A  |
| N/A | Landing X Slope (%)   | N/A  | N/A | DWS Full Width?             | N/A  |
| N/A | Landing Curb? (Y/N)   | N/A  | N/A | DWS Offset (in)             | N/A  |
| N/A | Shared Landing?       | N/A  |     |                             |      |
| N/A | Gutter Ponding?       | N/A  | N/A | Gutter Slope (%)            | N/A  |
| N/A | Gutter Lip Ht (in)    | N/A  | N/A | Gutter X Slope (%)          | N/A  |
| N/A | Painted X Walk1?      | No   | N/A | Painted X Walk2?            | N/A  |
|     | X Walk 1 Direction    | To N |     | X Walk 2 Direction          | N/A  |
| N/A | X Walk 1 Width (in)   | N/A  | N/A | X Walk 2 Width (in)         | N/A  |
|     | X Walk 1 Slope (%)    | 3.3  |     | X Walk 2 Slope (%)          | N/A  |
|     | X Walk 1 X Slope (%)  | 4.3  |     | X Walk 2 X Slope (%)        | N/A  |
| N/A | Ramp inside XWalk1?   | N/A  | N/A | Ramp inside XWalk2?         | N/A  |
|     | Road Slope (%)        | N/A  | N/A | Clear Space?                | N/A  |
|     | Road X Slope (%)      | N/A  | N/A | Clear Space to XWalk (in)   | N/A  |
| N/A | Any Obstructions?     | N/A  | N/A | Storm Grate/Utility Hazard? | N/A  |
|     | Obstruction Type      |      | l   | Storm Grate/Utility Type    |      |
|     |                       | N/A  |     |                             | N/A  |
|     |                       |      | Yes | Surface Condition? (G/P)    | Good |