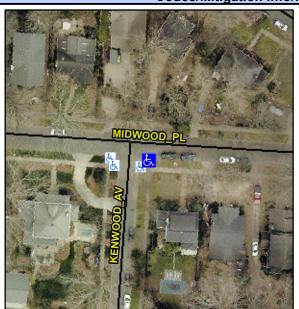

## **Access Compliance Report Public Rights-of-Way** (Curb Ramps)

Data

Intersection ID: 12426 Main Street: KENWOOD AV Cross Street: MIDWOOD PL Location: SE **Overall Compliance: No** ADA ID: BAC639C63A68 Ramp Type: Perp Initial Pass/Fail: Fail **Severity Score:** 10