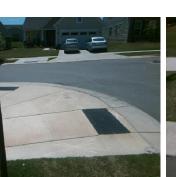

## **Access Compliance Report Public Rights-of-Way** (Curb Ramps)

Intersection ID: 54324 Main Street: BELMONT MANSION DR Cross Street: ROCKY\_HILL\_CASTLE\_DR Location: NE ADA ID: BACDFB959790 Ramp Type: BlendTrans1 Initial Pass/Fail: Fail **Overall Compliance: No Severity Score:** 8.75

## Field Measurements/Component Compliance

Street 1 Name Stop Condition-Street 1 Street 2 Name Stop Condition-Street 2 **Remove & Replace Curb Ramp With Two New Directional Ramps or** Equivalent.

Surveyor Notes:

Possible Solutions:

N/A

PROW/ADA:

R304.5.1

**ROCKY HILL CASTLE DR** StopSign N/A N/A Total Cost: 3200.00

| Field Measurements/Component Compliance |                       |       |      |                             |      |
|-----------------------------------------|-----------------------|-------|------|-----------------------------|------|
| Compliance Description                  |                       | Data  | Comp | liance Description          | Data |
| N/A                                     | Ramp Length (in)      | 115.0 | Yes  | BlendTrans Slope (%)        | 1.7  |
| No                                      | Ramp Width (in)       | 45.0  | Yes  | BlendTrans XSlope (%)       | 1.6  |
| N/A                                     | Flare Type LT         | N/A   | N/A  | Flare Type RT               | N/A  |
| N/A                                     | Flare Slope LT (%)    | N/A   | N/A  | Flare Slope RT (%)          | N/A  |
| N/A                                     | Flare Traversable LT? | N/A   | N/A  | Flare Traversable RT?       | N/A  |
| N/A                                     | Landing Length (in)   | N/A   | N/A  | DWS Provided?               | N/A  |
| N/A                                     | Landing Width (in)    | N/A   | N/A  | DWS Contrast?               | N/A  |
| N/A                                     | Landing Slope (%)     | N/A   | N/A  | DWS Length (in)             | N/A  |
| N/A                                     | Landing X Slope (%)   | N/A   | N/A  | DWS Full Width?             | N/A  |
| N/A                                     | Landing Curb? (Y/N)   | N/A   | N/A  | DWS Offset (in)             | N/A  |
| N/A                                     | Shared Landing?       | N/A   |      |                             |      |
| N/A                                     | Gutter Ponding?       | N/A   | N/A  | Gutter Slope (%)            | N/A  |
| N/A                                     | Gutter Lip Ht (in)    | 0.5   | N/A  | Gutter X Slope (%)          | N/A  |
| N/A                                     | Painted X Walk1?      | No    | N/A  | Painted X Walk2?            | N/A  |
|                                         | X Walk 1 Direction    | To NW |      | X Walk 2 Direction          | N/A  |
|                                         | X Walk 1 Width (in)   | N/A   |      | X Walk 2 Width (in)         | N/A  |
|                                         | X Walk 1 Slope (%)    | 2.1   |      | X Walk 2 Slope (%)          | N/A  |
|                                         | X Walk 1 X Slope (%)  | 4.2   |      | X Walk 2 X Slope (%)        | N/A  |
| N/A                                     | Ramp inside XWalk1?   | N/A   | N/A  | Ramp inside XWalk2?         | N/A  |
|                                         | Road Slope (%)        | 4.2   |      | Clear Space?                | N/A  |
|                                         | Road X Slope (%)      | 2.1   | N/A  | Clear Space to XWalk (in)   | N/A  |
| N/A                                     | Any Obstructions?     | N/A   | N/A  | Storm Grate/Utility Hazard? | N/A  |
|                                         | Obstruction Type      |       | l    | Storm Grate/Utility Type    |      |
|                                         |                       | N/A   | l    |                             | N/A  |
|                                         |                       |       | Yes  | Surface Condition? (G/P)    | Good |
|                                         |                       |       | N/A  | Curb Slope (%)              | 2.3  |