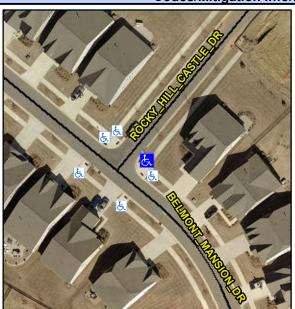

## **Access Compliance Report Public Rights-of-Way** (Curb Ramps)

Intersection ID: 54324 Main Street: BELMONT MANSION DR Cross Street: ROCKY\_HILL\_CASTLE\_DR Location: NE ADA ID: BACDFB959790 Ramp Type: BlendTrans1 Initial Pass/Fail: Fail **Overall Compliance: No Severity Score:** 8.75

## Field Measurements/Component Compliance

Street 1 Name Stop Condition-Street 1 Street 2 Name Stop Condition-Street 2 **Remove & Replace Curb Ramp With Two New Directional Ramps or** Equivalent.

Surveyor Notes:

Possible Solutions:

N/A

PROW/ADA:

R304.5.1

**ROCKY HILL CASTLE DR** StopSign N/A N/A Total Cost: 3200.00

| Field Measurements/Component Compliance |                       |       |      |                             |      |
|-----------------------------------------|-----------------------|-------|------|-----------------------------|------|
| Compliance Description                  |                       | Data  | Comp | liance Description          | Data |
| N/A                                     | Ramp Length (in)      | 115.0 | Yes  | BlendTrans Slope (%)        | 1.7  |
| No                                      | Ramp Width (in)       | 45.0  | Yes  | BlendTrans XSlope (%)       | 1.6  |
| N/A                                     | Flare Type LT         | N/A   | N/A  | Flare Type RT               | N/A  |
| N/A                                     | Flare Slope LT (%)    | N/A   | N/A  | Flare Slope RT (%)          | N/A  |
| N/A                                     | Flare Traversable LT? | N/A   | N/A  | Flare Traversable RT?       | N/A  |
| N/A                                     | Landing Length (in)   | N/A   | N/A  | DWS Provided?               | N/A  |
| N/A                                     | Landing Width (in)    | N/A   | N/A  | DWS Contrast?               | N/A  |
| N/A                                     | Landing Slope (%)     | N/A   | N/A  | DWS Length (in)             | N/A  |
| N/A                                     | Landing X Slope (%)   | N/A   | N/A  | DWS Full Width?             | N/A  |
| N/A                                     | Landing Curb? (Y/N)   | N/A   | N/A  | DWS Offset (in)             | N/A  |
| N/A                                     | Shared Landing?       | N/A   |      |                             |      |
| N/A                                     | Gutter Ponding?       | N/A   | N/A  | Gutter Slope (%)            | N/A  |
| N/A                                     | Gutter Lip Ht (in)    | 0.5   | N/A  | Gutter X Slope (%)          | N/A  |
| N/A                                     | Painted X Walk1?      | No    | N/A  | Painted X Walk2?            | N/A  |
|                                         | X Walk 1 Direction    | To NW |      | X Walk 2 Direction          | N/A  |
|                                         | X Walk 1 Width (in)   | N/A   |      | X Walk 2 Width (in)         | N/A  |
|                                         | X Walk 1 Slope (%)    | 2.1   |      | X Walk 2 Slope (%)          | N/A  |
|                                         | X Walk 1 X Slope (%)  | 4.2   |      | X Walk 2 X Slope (%)        | N/A  |
| N/A                                     | Ramp inside XWalk1?   | N/A   | N/A  | Ramp inside XWalk2?         | N/A  |
|                                         | Road Slope (%)        | 4.2   |      | Clear Space?                | N/A  |
|                                         | Road X Slope (%)      | 2.1   | N/A  | Clear Space to XWalk (in)   | N/A  |
| N/A                                     | Any Obstructions?     | N/A   | N/A  | Storm Grate/Utility Hazard? | N/A  |
|                                         | Obstruction Type      |       | l    | Storm Grate/Utility Type    |      |
|                                         |                       | N/A   | l    |                             | N/A  |
|                                         |                       |       | Yes  | Surface Condition? (G/P)    | Good |
|                                         |                       |       | N/A  | Curb Slope (%)              | 2.3  |