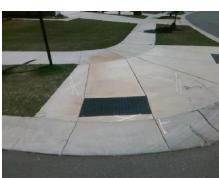

## **Access Compliance Report Public Rights-of-Way** (Curb Ramps)

Intersection ID: 54324 Main Street: BELMONT MANSION DR Cross Street: ROCKY\_HILL\_CASTLE\_DR Location: NE ADA ID: BACDFB959790 Ramp Type: BlendTrans1 Initial Pass/Fail: Fail **Overall Compliance: No Severity Score:** 8.75

## Field Measurements/Component Compliance

Street 1 Name Stop Condition-Street 1 Street 2 Name Stop Condition-Street 2 **Remove & Replace Curb Ramp With Two New Directional Ramps or** Equivalent.

Surveyor Notes:

Possible Solutions:

N/A

PROW/ADA:

R304.5.1

**ROCKY HILL CASTLE DR** StopSign N/A N/A Total Cost: 3200.00

| Field Measurements/Component Compliance |                       |       |      |                             |      |
|-----------------------------------------|-----------------------|-------|------|-----------------------------|------|
| Compliance Description                  |                       | Data  | Comp | liance Description          | Data |
| N/A                                     | Ramp Length (in)      | 115.0 | Yes  | BlendTrans Slope (%)        | 1.7  |
| No                                      | Ramp Width (in)       | 45.0  | Yes  | BlendTrans XSlope (%)       | 1.6  |
| N/A                                     | Flare Type LT         | N/A   | N/A  | Flare Type RT               | N/A  |
| N/A                                     | Flare Slope LT (%)    | N/A   | N/A  | Flare Slope RT (%)          | N/A  |
| N/A                                     | Flare Traversable LT? | N/A   | N/A  | Flare Traversable RT?       | N/A  |
| N/A                                     | Landing Length (in)   | N/A   | N/A  | DWS Provided?               | N/A  |
| N/A                                     | Landing Width (in)    | N/A   | N/A  | DWS Contrast?               | N/A  |
| N/A                                     | Landing Slope (%)     | N/A   | N/A  | DWS Length (in)             | N/A  |
| N/A                                     | Landing X Slope (%)   | N/A   | N/A  | DWS Full Width?             | N/A  |
| N/A                                     | Landing Curb? (Y/N)   | N/A   | N/A  | DWS Offset (in)             | N/A  |
| N/A                                     | Shared Landing?       | N/A   |      |                             |      |
| N/A                                     | Gutter Ponding?       | N/A   | N/A  | Gutter Slope (%)            | N/A  |
| N/A                                     | Gutter Lip Ht (in)    | 0.5   | N/A  | Gutter X Slope (%)          | N/A  |
| N/A                                     | Painted X Walk1?      | No    | N/A  | Painted X Walk2?            | N/A  |
|                                         | X Walk 1 Direction    | To NW |      | X Walk 2 Direction          | N/A  |
|                                         | X Walk 1 Width (in)   | N/A   |      | X Walk 2 Width (in)         | N/A  |
|                                         | X Walk 1 Slope (%)    | 2.1   |      | X Walk 2 Slope (%)          | N/A  |
|                                         | X Walk 1 X Slope (%)  | 4.2   |      | X Walk 2 X Slope (%)        | N/A  |
| N/A                                     | Ramp inside XWalk1?   | N/A   | N/A  | Ramp inside XWalk2?         | N/A  |
|                                         | Road Slope (%)        | 4.2   |      | Clear Space?                | N/A  |
|                                         | Road X Slope (%)      | 2.1   | N/A  | Clear Space to XWalk (in)   | N/A  |
| N/A                                     | Any Obstructions?     | N/A   | N/A  | Storm Grate/Utility Hazard? | N/A  |
|                                         | Obstruction Type      |       | l    | Storm Grate/Utility Type    |      |
|                                         |                       | N/A   | l    |                             | N/A  |
|                                         |                       |       | Yes  | Surface Condition? (G/P)    | Good |
|                                         |                       |       | N/A  | Curb Slope (%)              | 2.3  |