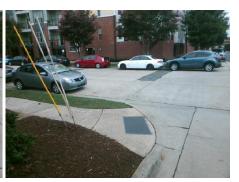

Intersection ID: 13094 Main Street: WINNIFRED ST **Cross Street: WILCOX ST** Location: S

Initial Pass/Fail: Fail **Overall Compliance: No Severity Score: ADA ID: BACE4B72AA4D** Ramp Type: PerpDiag 37.5

## Field Measurements/Component Compliance

Compliance Description

Data

Street 1 Name Stop Condition-Street 2 Street 2 Name Stop Condition-Street 1

Remove & Replace Curb Ramp With Two New Directional Ramps or Equivalent.

Surveyor Notes:

N/A

PROW/ADA:

R304.2.2, R304.5.3

**ENTRANCE** None **WINNIFRED ST** None

No N/A Ramp Length (in) 58.0 Ramp Slope (%) No Ramp XSlope (%) Yes Ramp Width (in) 48.0 N/A N/A Flare Type LT N/A Flare Type RT N/A N/A N/A Flare Slope RT (%) Flare Slope LT (%) N/A Flare Traversable LT? N/A N/A Flare Traversable RT? N/A N/A N/A **DWS Provided?** Landing Length (in) N/A Landing Width (in) N/A N/A **DWS Contrast?** N/A N/A N/A Landing Slope (%) DWS Length (in) N/A Landing X Slope (%) N/A N/A DWS Full Width? N/A Landing Curb? (Y/N) N/A N/A DWS Offset (in) N/A N/A Shared Landing? N/A **Gutter Ponding?** N/A N/A Gutter Slope (%) N/A Gutter Lip Ht (in) N/A N/A Gutter X Slope (%) N/A Painted X Walk1? No N/A Painted X Walk2? X Walk 1 Direction To NE X Walk 2 Direction N/A N/A X Walk 1 Width (in) X Walk 2 Width (in) X Walk 1 Slope (%) 0.5 X Walk 2 Slope (%) X Walk 1 X Slope (%) 2.5 X Walk 2 X Slope (%) N/A N/A N/A Ramp inside XWalk2? Ramp inside XWalk1? Road Slope (%) 8.0 N/A Clear Space? N/A Road X Slope (%) Clear Space to XWalk (in) 1.3 N/A N/A Any Obstructions? N/A Storm Grate/Utility Hazard? **Obstruction Type** Storm Grate/Utility Type