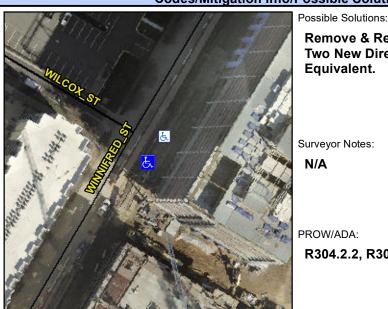

Intersection ID: 13094 Main Street: WINNIFRED ST **Cross Street: WILCOX ST** Location: S

Initial Pass/Fail: Fail **Overall Compliance: No Severity Score: ADA ID: BACE4B72AA4D** Ramp Type: PerpDiag 37.5

## **Codes/Mitigation Info/Possible Solution**

## Field Measurements/Component Compliance

Compliance Description

Data

Street 1 Name Stop Condition-Street 2 Street 2 Name Stop Condition-Street 1

Remove & Replace Curb Ramp With Two New Directional Ramps or Equivalent.

Surveyor Notes:

N/A

PROW/ADA:

R304.2.2, R304.5.3

**ENTRANCE** None **WINNIFRED ST** None

No N/A Ramp Length (in) 58.0 Ramp Slope (%) No Ramp XSlope (%) Yes Ramp Width (in) 48.0 N/A N/A Flare Type LT N/A Flare Type RT N/A N/A N/A Flare Slope RT (%) Flare Slope LT (%) N/A Flare Traversable LT? N/A N/A Flare Traversable RT? N/A N/A N/A **DWS Provided?** Landing Length (in) N/A Landing Width (in) N/A N/A **DWS Contrast?** N/A N/A N/A Landing Slope (%) DWS Length (in) N/A Landing X Slope (%) N/A N/A DWS Full Width? N/A Landing Curb? (Y/N) N/A N/A DWS Offset (in) N/A N/A Shared Landing? N/A **Gutter Ponding?** N/A N/A Gutter Slope (%) N/A Gutter Lip Ht (in) N/A N/A Gutter X Slope (%) N/A Painted X Walk1? No N/A Painted X Walk2? X Walk 1 Direction To NE X Walk 2 Direction N/A N/A X Walk 1 Width (in) X Walk 2 Width (in) X Walk 1 Slope (%) 0.5 X Walk 2 Slope (%) X Walk 1 X Slope (%) 2.5 X Walk 2 X Slope (%) N/A N/A N/A Ramp inside XWalk2? Ramp inside XWalk1? Road Slope (%) 8.0 N/A Clear Space? N/A Road X Slope (%) Clear Space to XWalk (in) 1.3 N/A N/A Any Obstructions? N/A Storm Grate/Utility Hazard? **Obstruction Type** Storm Grate/Utility Type