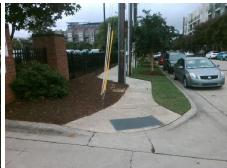

Intersection ID: 13094 Main Street: WINNIFRED ST **Cross Street: WILCOX ST** Location: S

Initial Pass/Fail: Fail **Overall Compliance: No Severity Score: ADA ID: BACE4B72AA4D** Ramp Type: PerpDiag 37.5

## Field Measurements/Component Compliance

Compliance Description

Data

Street 1 Name Stop Condition-Street 2 Street 2 Name Stop Condition-Street 1

Remove & Replace Curb Ramp With Two New Directional Ramps or Equivalent.

Surveyor Notes:

N/A

PROW/ADA:

R304.2.2, R304.5.3

**ENTRANCE** None **WINNIFRED ST** None

No N/A Ramp Length (in) 58.0 Ramp Slope (%) No Ramp XSlope (%) Yes Ramp Width (in) 48.0 N/A N/A Flare Type LT N/A Flare Type RT N/A N/A N/A Flare Slope RT (%) Flare Slope LT (%) N/A Flare Traversable LT? N/A N/A Flare Traversable RT? N/A N/A N/A **DWS Provided?** Landing Length (in) N/A Landing Width (in) N/A N/A **DWS Contrast?** N/A N/A N/A Landing Slope (%) DWS Length (in) N/A Landing X Slope (%) N/A N/A DWS Full Width? N/A Landing Curb? (Y/N) N/A N/A DWS Offset (in) N/A N/A Shared Landing? N/A **Gutter Ponding?** N/A N/A Gutter Slope (%) N/A Gutter Lip Ht (in) N/A N/A Gutter X Slope (%) N/A Painted X Walk1? No N/A Painted X Walk2? X Walk 1 Direction To NE X Walk 2 Direction N/A N/A X Walk 1 Width (in) X Walk 2 Width (in) X Walk 1 Slope (%) 0.5 X Walk 2 Slope (%) X Walk 1 X Slope (%) 2.5 X Walk 2 X Slope (%) N/A N/A N/A Ramp inside XWalk2? Ramp inside XWalk1? Road Slope (%) 8.0 N/A Clear Space? N/A Road X Slope (%) Clear Space to XWalk (in) 1.3 N/A N/A Any Obstructions? N/A Storm Grate/Utility Hazard? **Obstruction Type** Storm Grate/Utility Type