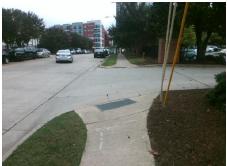

Intersection ID: 13094 Main Street: WINNIFRED ST **Cross Street: WILCOX ST** Location: S

Initial Pass/Fail: Fail **Overall Compliance: No Severity Score: ADA ID: BACE4B72AA4D** Ramp Type: PerpDiag 37.5

## Field Measurements/Component Compliance

Compliance Description

Data

Street 1 Name Stop Condition-Street 2 Street 2 Name Stop Condition-Street 1

Remove & Replace Curb Ramp With Two New Directional Ramps or Equivalent.

Surveyor Notes:

N/A

PROW/ADA:

R304.2.2, R304.5.3

**ENTRANCE** None **WINNIFRED ST** None

No N/A Ramp Length (in) 58.0 Ramp Slope (%) No Ramp XSlope (%) Yes Ramp Width (in) 48.0 N/A N/A Flare Type LT N/A Flare Type RT N/A N/A N/A Flare Slope RT (%) Flare Slope LT (%) N/A Flare Traversable LT? N/A N/A Flare Traversable RT? N/A N/A N/A **DWS Provided?** Landing Length (in) N/A Landing Width (in) N/A N/A **DWS Contrast?** N/A N/A N/A Landing Slope (%) DWS Length (in) N/A Landing X Slope (%) N/A N/A DWS Full Width? N/A Landing Curb? (Y/N) N/A N/A DWS Offset (in) N/A N/A Shared Landing? N/A **Gutter Ponding?** N/A N/A Gutter Slope (%) N/A Gutter Lip Ht (in) N/A N/A Gutter X Slope (%) N/A Painted X Walk1? No N/A Painted X Walk2? X Walk 1 Direction To NE X Walk 2 Direction N/A N/A X Walk 1 Width (in) X Walk 2 Width (in) X Walk 1 Slope (%) 0.5 X Walk 2 Slope (%) X Walk 1 X Slope (%) 2.5 X Walk 2 X Slope (%) N/A N/A N/A Ramp inside XWalk2? Ramp inside XWalk1? Road Slope (%) 8.0 N/A Clear Space? N/A Road X Slope (%) Clear Space to XWalk (in) 1.3 N/A N/A Any Obstructions? N/A Storm Grate/Utility Hazard? **Obstruction Type** Storm Grate/Utility Type