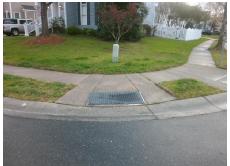

## **Access Compliance Report Public Rights-of-Way** (Curb Ramps)

Intersection ID: 24485 Main Street: CAMAROSS DR **Cross Street: SAINTFIELD\_PL** Location: NE ADA ID: BACF8261F1BD **Overall Compliance: No** Ramp Type: Perp Initial Pass/Fail: Fail **Severity Score:** 22.5

Total Cost: 1850.00

| Field Measurements/Component Compliance |                       |      |      |                             |      |  |  |
|-----------------------------------------|-----------------------|------|------|-----------------------------|------|--|--|
| Comp                                    | liance Description    | Data | Comp | liance Description          | Data |  |  |
| N/A                                     | Ramp Length (in)      | 46.0 | No   | Ramp Slope (%)              | 8.9  |  |  |
| No                                      | Ramp Width (in)       | 39.0 | No   | Ramp XSlope (%)             | 4.0  |  |  |
| N/A                                     | Flare Type LT         | N/A  | N/A  | Flare Type RT               | N/A  |  |  |
| N/A                                     | Flare Slope LT (%)    | N/A  | N/A  | Flare Slope RT (%)          | N/A  |  |  |
| N/A                                     | Flare Traversable LT? | N/A  | N/A  | Flare Traversable RT?       | N/A  |  |  |
| N/A                                     | Landing Length (in)   | N/A  | N/A  | DWS Provided?               | N/A  |  |  |
| N/A                                     | Landing Width (in)    | N/A  | N/A  | DWS Contrast?               | N/A  |  |  |
| N/A                                     | Landing Slope (%)     | N/A  | N/A  | DWS Length (in)             | N/A  |  |  |
| N/A                                     | Landing X Slope (%)   | N/A  | N/A  | DWS Full Width?             | N/A  |  |  |
| N/A                                     | Landing Curb? (Y/N)   | N/A  | N/A  | DWS Offset (in)             | N/A  |  |  |
| N/A                                     | Shared Landing?       | N/A  |      |                             |      |  |  |
| N/A                                     | Gutter Ponding?       | N/A  | N/A  | Gutter Slope (%)            | N/A  |  |  |
| N/A                                     | Gutter Lip Ht (in)    | N/A  | N/A  | Gutter X Slope (%)          | N/A  |  |  |
| N/A                                     | Painted X Walk1?      | No   | N/A  | Painted X Walk2?            | N/A  |  |  |
|                                         | X Walk 1 Direction    | To W |      | X Walk 2 Direction          | N/A  |  |  |
| N/A                                     | X Walk 1 Width (in)   | N/A  | N/A  | X Walk 2 Width (in)         | N/A  |  |  |
|                                         | X Walk 1 Slope (%)    | 0.8  |      | X Walk 2 Slope (%)          | N/A  |  |  |
|                                         | X Walk 1 X Slope (%)  | 2.2  |      | X Walk 2 X Slope (%)        | N/A  |  |  |
| N/A                                     | Ramp inside XWalk1?   | N/A  | N/A  | Ramp inside XWalk2?         | N/A  |  |  |
|                                         | Road Slope (%)        | N/A  | N/A  | Clear Space?                | N/A  |  |  |
|                                         | Road X Slope (%)      | N/A  | N/A  | Clear Space to XWalk (in)   | N/A  |  |  |
| N/A                                     | Any Obstructions?     | N/A  | N/A  | Storm Grate/Utility Hazard? | N/A  |  |  |
|                                         | Obstruction Type      |      |      | Storm Grate/Utility Type    |      |  |  |
|                                         |                       | N/A  |      |                             | N/A  |  |  |
|                                         |                       |      | Yes  | Surface Condition? (G/P)    | Good |  |  |
|                                         |                       |      |      |                             |      |  |  |