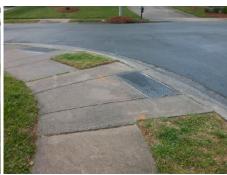

## **Access Compliance Report Public Rights-of-Way** (Curb Ramps)

Intersection ID: 24485 Main Street: CAMAROSS DR **Cross Street: SAINTFIELD\_PL** Location: NE ADA ID: BACF8261F1BD **Overall Compliance: No** Ramp Type: Perp Initial Pass/Fail: Fail **Severity Score:** 22.5

Total Cost: 1850.00

| Field Measurements/Component Compliance |                       |      |      |                             |      |  |  |
|-----------------------------------------|-----------------------|------|------|-----------------------------|------|--|--|
| Comp                                    | liance Description    | Data | Comp | liance Description          | Data |  |  |
| N/A                                     | Ramp Length (in)      | 46.0 | No   | Ramp Slope (%)              | 8.9  |  |  |
| No                                      | Ramp Width (in)       | 39.0 | No   | Ramp XSlope (%)             | 4.0  |  |  |
| N/A                                     | Flare Type LT         | N/A  | N/A  | Flare Type RT               | N/A  |  |  |
| N/A                                     | Flare Slope LT (%)    | N/A  | N/A  | Flare Slope RT (%)          | N/A  |  |  |
| N/A                                     | Flare Traversable LT? | N/A  | N/A  | Flare Traversable RT?       | N/A  |  |  |
| N/A                                     | Landing Length (in)   | N/A  | N/A  | DWS Provided?               | N/A  |  |  |
| N/A                                     | Landing Width (in)    | N/A  | N/A  | DWS Contrast?               | N/A  |  |  |
| N/A                                     | Landing Slope (%)     | N/A  | N/A  | DWS Length (in)             | N/A  |  |  |
| N/A                                     | Landing X Slope (%)   | N/A  | N/A  | DWS Full Width?             | N/A  |  |  |
| N/A                                     | Landing Curb? (Y/N)   | N/A  | N/A  | DWS Offset (in)             | N/A  |  |  |
| N/A                                     | Shared Landing?       | N/A  |      |                             |      |  |  |
| N/A                                     | Gutter Ponding?       | N/A  | N/A  | Gutter Slope (%)            | N/A  |  |  |
| N/A                                     | Gutter Lip Ht (in)    | N/A  | N/A  | Gutter X Slope (%)          | N/A  |  |  |
| N/A                                     | Painted X Walk1?      | No   | N/A  | Painted X Walk2?            | N/A  |  |  |
|                                         | X Walk 1 Direction    | To W |      | X Walk 2 Direction          | N/A  |  |  |
| N/A                                     | X Walk 1 Width (in)   | N/A  | N/A  | X Walk 2 Width (in)         | N/A  |  |  |
|                                         | X Walk 1 Slope (%)    | 0.8  |      | X Walk 2 Slope (%)          | N/A  |  |  |
|                                         | X Walk 1 X Slope (%)  | 2.2  |      | X Walk 2 X Slope (%)        | N/A  |  |  |
| N/A                                     | Ramp inside XWalk1?   | N/A  | N/A  | Ramp inside XWalk2?         | N/A  |  |  |
|                                         | Road Slope (%)        | N/A  | N/A  | Clear Space?                | N/A  |  |  |
|                                         | Road X Slope (%)      | N/A  | N/A  | Clear Space to XWalk (in)   | N/A  |  |  |
| N/A                                     | Any Obstructions?     | N/A  | N/A  | Storm Grate/Utility Hazard? | N/A  |  |  |
|                                         | Obstruction Type      |      |      | Storm Grate/Utility Type    |      |  |  |
|                                         |                       | N/A  |      |                             | N/A  |  |  |
|                                         |                       |      | Yes  | Surface Condition? (G/P)    | Good |  |  |
|                                         |                       |      |      |                             |      |  |  |