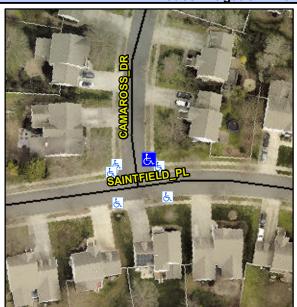

## **Access Compliance Report Public Rights-of-Way** (Curb Ramps)

Intersection ID: 24485 Main Street: CAMAROSS DR **Cross Street: SAINTFIELD\_PL** Location: NE ADA ID: BACF8261F1BD **Overall Compliance: No** Ramp Type: Perp Initial Pass/Fail: Fail **Severity Score:** 22.5