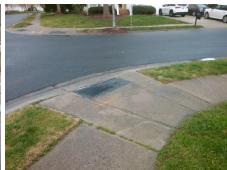

## **Access Compliance Report Public Rights-of-Way** (Curb Ramps)

Intersection ID: 24485 Main Street: CAMAROSS DR **Cross Street: SAINTFIELD\_PL** Location: NE ADA ID: BACF8261F1BD **Overall Compliance: No** Ramp Type: Perp Initial Pass/Fail: Fail **Severity Score:** 22.5

Total Cost: 1850.00

| Field Measurements/Component Compliance |                       |      |      |                             |      |  |  |
|-----------------------------------------|-----------------------|------|------|-----------------------------|------|--|--|
| Comp                                    | liance Description    | Data | Comp | liance Description          | Data |  |  |
| N/A                                     | Ramp Length (in)      | 46.0 | No   | Ramp Slope (%)              | 8.9  |  |  |
| No                                      | Ramp Width (in)       | 39.0 | No   | Ramp XSlope (%)             | 4.0  |  |  |
| N/A                                     | Flare Type LT         | N/A  | N/A  | Flare Type RT               | N/A  |  |  |
| N/A                                     | Flare Slope LT (%)    | N/A  | N/A  | Flare Slope RT (%)          | N/A  |  |  |
| N/A                                     | Flare Traversable LT? | N/A  | N/A  | Flare Traversable RT?       | N/A  |  |  |
| N/A                                     | Landing Length (in)   | N/A  | N/A  | DWS Provided?               | N/A  |  |  |
| N/A                                     | Landing Width (in)    | N/A  | N/A  | DWS Contrast?               | N/A  |  |  |
| N/A                                     | Landing Slope (%)     | N/A  | N/A  | DWS Length (in)             | N/A  |  |  |
| N/A                                     | Landing X Slope (%)   | N/A  | N/A  | DWS Full Width?             | N/A  |  |  |
| N/A                                     | Landing Curb? (Y/N)   | N/A  | N/A  | DWS Offset (in)             | N/A  |  |  |
| N/A                                     | Shared Landing?       | N/A  |      |                             |      |  |  |
| N/A                                     | Gutter Ponding?       | N/A  | N/A  | Gutter Slope (%)            | N/A  |  |  |
| N/A                                     | Gutter Lip Ht (in)    | N/A  | N/A  | Gutter X Slope (%)          | N/A  |  |  |
| N/A                                     | Painted X Walk1?      | No   | N/A  | Painted X Walk2?            | N/A  |  |  |
|                                         | X Walk 1 Direction    | To W |      | X Walk 2 Direction          | N/A  |  |  |
| N/A                                     | X Walk 1 Width (in)   | N/A  | N/A  | X Walk 2 Width (in)         | N/A  |  |  |
|                                         | X Walk 1 Slope (%)    | 0.8  |      | X Walk 2 Slope (%)          | N/A  |  |  |
|                                         | X Walk 1 X Slope (%)  | 2.2  |      | X Walk 2 X Slope (%)        | N/A  |  |  |
| N/A                                     | Ramp inside XWalk1?   | N/A  | N/A  | Ramp inside XWalk2?         | N/A  |  |  |
|                                         | Road Slope (%)        | N/A  | N/A  | Clear Space?                | N/A  |  |  |
|                                         | Road X Slope (%)      | N/A  | N/A  | Clear Space to XWalk (in)   | N/A  |  |  |
| N/A                                     | Any Obstructions?     | N/A  | N/A  | Storm Grate/Utility Hazard? | N/A  |  |  |
|                                         | Obstruction Type      |      |      | Storm Grate/Utility Type    |      |  |  |
|                                         |                       | N/A  |      |                             | N/A  |  |  |
|                                         |                       |      | Yes  | Surface Condition? (G/P)    | Good |  |  |
|                                         |                       |      |      |                             |      |  |  |