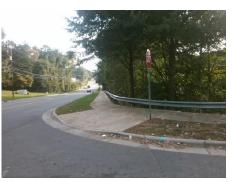

## Field Measurements/Component Compliance

Street 1 Name
Stop Condition-Street 2
Street 2 Name
Stop Condition-Street 1

E ARROWOOD RD None SILVER ARROW DR StopSign Possible Solutions:

Remove & Replace Curb Ramp With Two New Directional Ramps or Equivalent.

Surveyor Notes:

N/A

PROW/ADA:

Not Found, R304.5.1, R304.2.2

Total Cost: \$ 3200.00

| Compliance Description |                       | Data | Compliance Description |                             | Data  |
|------------------------|-----------------------|------|------------------------|-----------------------------|-------|
| N/A                    | Ramp Length (in)      | 88.0 | No                     | Ramp Slope (%)              | 9.8   |
| No                     | Ramp Width (in)       | 40.5 | Yes                    | Ramp XSlope (%)             | 1.8   |
| N/A                    | Flare Type LT         | N/A  | N/A                    | Flare Type RT               | N/A   |
| N/A                    | Flare Slope LT (%)    | N/A  | N/A                    | Flare Slope RT (%)          | N/A   |
| N/A                    | Flare Traversable LT? | N/A  | N/A                    | Flare Traversable RT?       | N/A   |
| N/A                    | Landing Length (in)   | N/A  | N/A                    | DWS Provided?               | N/A   |
| N/A                    | Landing Width (in)    | N/A  | N/A                    | DWS Contrast?               | N/A   |
| N/A                    | Landing Slope (%)     | N/A  | N/A                    | DWS Length (in)             | N/A   |
| N/A                    | Landing X Slope (%)   | N/A  | N/A                    | DWS Full Width?             | N/A   |
| N/A                    | Landing Curb? (Y/N)   | N/A  | N/A                    | DWS Offset (in)             | N/A   |
| N/A                    | Shared Landing?       | N/A  |                        |                             |       |
| N/A                    | Gutter Ponding?       | N/A  | N/A                    | Gutter Slope (%)            | N/A   |
| N/A                    | Gutter Lip Ht (in)    | N/A  | N/A                    | Gutter X Slope (%)          | N/A   |
| N/A                    | Painted X Walk1?      | No   | N/A                    | Painted X Walk2?            | No    |
|                        | X Walk 1 Direction    | To N |                        | X Walk 2 Direction          | To SW |
| N/A                    | X Walk 1 Width (in)   | N/A  | N/A                    | X Walk 2 Width (in)         | N/A   |
|                        | X Walk 1 Slope (%)    | 3.5  |                        | X Walk 2 Slope (%)          | 7.2   |
|                        | X Walk 1 X Slope (%)  | 4.3  |                        | X Walk 2 X Slope (%)        | 6.5   |
| N/A                    | Ramp inside XWalk1?   | N/A  | N/A                    | Ramp inside XWalk2?         | N/A   |
|                        | Road Slope (%)        | 0.4  | N/A                    | Clear Space?                | N/A   |
|                        | Road X Slope (%)      | 7.0  | N/A                    | Clear Space to XWalk (in)   | N/A   |
| N/A                    | Any Obstructions?     | N/A  | N/A                    | Storm Grate/Utility Hazard? | N/A   |
|                        | Obstruction Type      |      | l                      | Storm Grate/Utility Type    |       |
|                        |                       | N/A  |                        |                             | N/A   |
|                        |                       |      | Yes                    | Surface Condition? (G/P)    | Good  |