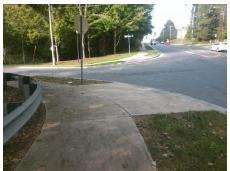

## Field Measurements/Component Compliance

Street 1 Name
Stop Condition-Street 2
Street 2 Name
Stop Condition-Street 1

E ARROWOOD RD None SILVER ARROW DR StopSign Possible Solutions:

Remove & Replace Curb Ramp With Two New Directional Ramps or Equivalent.

Surveyor Notes:

N/A

PROW/ADA:

Not Found, R304.5.1, R304.2.2

Total Cost: \$ 3200.00

| Compliance Description |                       | Data | Compliance Description |                             | Data  |
|------------------------|-----------------------|------|------------------------|-----------------------------|-------|
| N/A                    | Ramp Length (in)      | 88.0 | No                     | Ramp Slope (%)              | 9.8   |
| No                     | Ramp Width (in)       | 40.5 | Yes                    | Ramp XSlope (%)             | 1.8   |
| N/A                    | Flare Type LT         | N/A  | N/A                    | Flare Type RT               | N/A   |
| N/A                    | Flare Slope LT (%)    | N/A  | N/A                    | Flare Slope RT (%)          | N/A   |
| N/A                    | Flare Traversable LT? | N/A  | N/A                    | Flare Traversable RT?       | N/A   |
| N/A                    | Landing Length (in)   | N/A  | N/A                    | DWS Provided?               | N/A   |
| N/A                    | Landing Width (in)    | N/A  | N/A                    | DWS Contrast?               | N/A   |
| N/A                    | Landing Slope (%)     | N/A  | N/A                    | DWS Length (in)             | N/A   |
| N/A                    | Landing X Slope (%)   | N/A  | N/A                    | DWS Full Width?             | N/A   |
| N/A                    | Landing Curb? (Y/N)   | N/A  | N/A                    | DWS Offset (in)             | N/A   |
| N/A                    | Shared Landing?       | N/A  |                        |                             |       |
| N/A                    | Gutter Ponding?       | N/A  | N/A                    | Gutter Slope (%)            | N/A   |
| N/A                    | Gutter Lip Ht (in)    | N/A  | N/A                    | Gutter X Slope (%)          | N/A   |
| N/A                    | Painted X Walk1?      | No   | N/A                    | Painted X Walk2?            | No    |
|                        | X Walk 1 Direction    | To N |                        | X Walk 2 Direction          | To SW |
| N/A                    | X Walk 1 Width (in)   | N/A  | N/A                    | X Walk 2 Width (in)         | N/A   |
|                        | X Walk 1 Slope (%)    | 3.5  |                        | X Walk 2 Slope (%)          | 7.2   |
|                        | X Walk 1 X Slope (%)  | 4.3  |                        | X Walk 2 X Slope (%)        | 6.5   |
| N/A                    | Ramp inside XWalk1?   | N/A  | N/A                    | Ramp inside XWalk2?         | N/A   |
|                        | Road Slope (%)        | 0.4  | N/A                    | Clear Space?                | N/A   |
|                        | Road X Slope (%)      | 7.0  | N/A                    | Clear Space to XWalk (in)   | N/A   |
| N/A                    | Any Obstructions?     | N/A  | N/A                    | Storm Grate/Utility Hazard? | N/A   |
|                        | Obstruction Type      |      | l                      | Storm Grate/Utility Type    |       |
|                        |                       | N/A  |                        |                             | N/A   |
|                        |                       |      | Yes                    | Surface Condition? (G/P)    | Good  |