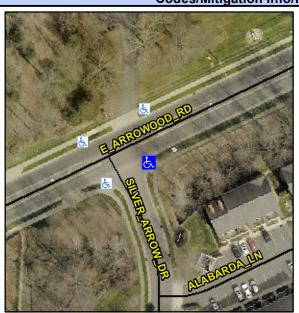

## Access Compliance Report Public Rights-of-Way (Curb Ramps)

Intersection ID: 45694 Main Street: E\_ARROWOOD\_RD Cross Street: SILVER\_ARROW\_DR Location: SE

ADA ID: BAD13308C20A Ramp Type: PerpDiag Initial Pass/Fail: Fail Overall Compliance: No Severity Score: 21.25

## Field Measurements/Component Compliance

Street 1 Name
Stop Condition-Street 2
Street 2 Name
Stop Condition-Street 1

E ARROWOOD RD None SILVER ARROW DR StopSign Possible Solutions:

Remove & Replace Curb Ramp With Two New Directional Ramps or Equivalent.