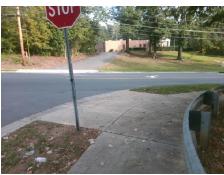

## Field Measurements/Component Compliance

Street 1 Name
Stop Condition-Street 2
Street 2 Name
Stop Condition-Street 1

E ARROWOOD RD None SILVER ARROW DR StopSign Possible Solutions:

Remove & Replace Curb Ramp With Two New Directional Ramps or Equivalent.

Surveyor Notes:

N/A

PROW/ADA:

Not Found, R304.5.1, R304.2.2

Total Cost: \$ 3200.00

| Compliance Description |                       | Data | Compliance Description |                             | Data  |
|------------------------|-----------------------|------|------------------------|-----------------------------|-------|
| N/A                    | Ramp Length (in)      | 88.0 | No                     | Ramp Slope (%)              | 9.8   |
| No                     | Ramp Width (in)       | 40.5 | Yes                    | Ramp XSlope (%)             | 1.8   |
| N/A                    | Flare Type LT         | N/A  | N/A                    | Flare Type RT               | N/A   |
| N/A                    | Flare Slope LT (%)    | N/A  | N/A                    | Flare Slope RT (%)          | N/A   |
| N/A                    | Flare Traversable LT? | N/A  | N/A                    | Flare Traversable RT?       | N/A   |
| N/A                    | Landing Length (in)   | N/A  | N/A                    | DWS Provided?               | N/A   |
| N/A                    | Landing Width (in)    | N/A  | N/A                    | DWS Contrast?               | N/A   |
| N/A                    | Landing Slope (%)     | N/A  | N/A                    | DWS Length (in)             | N/A   |
| N/A                    | Landing X Slope (%)   | N/A  | N/A                    | DWS Full Width?             | N/A   |
| N/A                    | Landing Curb? (Y/N)   | N/A  | N/A                    | DWS Offset (in)             | N/A   |
| N/A                    | Shared Landing?       | N/A  |                        |                             |       |
| N/A                    | Gutter Ponding?       | N/A  | N/A                    | Gutter Slope (%)            | N/A   |
| N/A                    | Gutter Lip Ht (in)    | N/A  | N/A                    | Gutter X Slope (%)          | N/A   |
| N/A                    | Painted X Walk1?      | No   | N/A                    | Painted X Walk2?            | No    |
|                        | X Walk 1 Direction    | To N |                        | X Walk 2 Direction          | To SW |
| N/A                    | X Walk 1 Width (in)   | N/A  | N/A                    | X Walk 2 Width (in)         | N/A   |
|                        | X Walk 1 Slope (%)    | 3.5  |                        | X Walk 2 Slope (%)          | 7.2   |
|                        | X Walk 1 X Slope (%)  | 4.3  |                        | X Walk 2 X Slope (%)        | 6.5   |
| N/A                    | Ramp inside XWalk1?   | N/A  | N/A                    | Ramp inside XWalk2?         | N/A   |
|                        | Road Slope (%)        | 0.4  | N/A                    | Clear Space?                | N/A   |
|                        | Road X Slope (%)      | 7.0  | N/A                    | Clear Space to XWalk (in)   | N/A   |
| N/A                    | Any Obstructions?     | N/A  | N/A                    | Storm Grate/Utility Hazard? | N/A   |
|                        | Obstruction Type      |      | l                      | Storm Grate/Utility Type    |       |
|                        |                       | N/A  |                        |                             | N/A   |
|                        |                       |      | Yes                    | Surface Condition? (G/P)    | Good  |