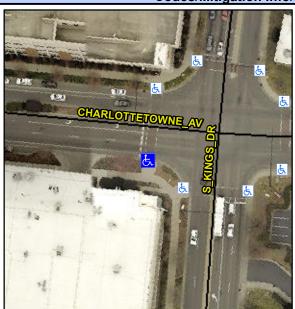

## Access Compliance Report Public Rights-of-Way (Curb Ramps)

Intersection ID: 13936Main Street: S\_KINGS\_DRCross Street: CHARLOTTETOWNE\_AVLocation:SWADA ID: BAD7AC35A499Ramp Type: PerpInitial Pass/Fail: FailOverall Compliance: NoSeverity Score:25

## Field Measurements/Component Compliance

Street 1 Name
CHARLOTTETOWNE AV
Stop Condition-Street 2
Signal
Street 2 Name
N/A
Stop Condition-Street 1
N/A

| Possible Solutions:           | Com |
|-------------------------------|-----|
| Remove & Replace Entire Ramp. | N/A |
| ·                             | Yes |
|                               | N/A |
|                               | N/A |
|                               | N/A |
|                               | N/A |
| Surveyor Notes:               | N/A |
| N/A                           | N/A |
|                               | N/A |
|                               | N/A |
|                               | N/A |
| PROW/ADA:                     | N/A |
| Not Found, R304.5.3           | N/A |
|                               | N/A |
|                               | N/A |
|                               | N/A |
|                               |     |