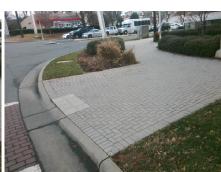

## Field Measurements/Component Compliance

Street 1 Name
CHARLOTTETOWNE AV
Stop Condition-Street 2
Signal
Street 2 Name
N/A
Stop Condition-Street 1
N/A

| Possible Solutions:           | Com |
|-------------------------------|-----|
| Remove & Replace Entire Ramp. | N/A |
| ·                             | Yes |
|                               | N/A |
|                               | N/A |
|                               | N/A |
|                               | N/A |
| Surveyor Notes:               | N/A |
| N/A                           | N/A |
|                               | N/A |
|                               | N/A |
|                               | N/A |
| PROW/ADA:                     | N/A |
| Not Found, R304.5.3           | N/A |
|                               | N/A |
|                               | N/A |
|                               | N/A |
|                               |     |

Total Cost:

1850.00

| Field Measurements/Component Compliance |                       |       |      |        |                       |      |  |  |
|-----------------------------------------|-----------------------|-------|------|--------|-----------------------|------|--|--|
| Comp                                    | liance Description    | Data  | Comp | liance | Description           | Data |  |  |
| N/A                                     | Ramp Length (in)      | 48.0  | Yes  | Ramp   | Slope (%)             | 5.4  |  |  |
| Yes                                     | Ramp Width (in)       | 48.0  | No   | Ramp   | XSlope (%)            | 7.1  |  |  |
| N/A                                     | Flare Type LT         | N/A   | N/A  | Flare  | Type RT               | N/A  |  |  |
| N/A                                     | Flare Slope LT (%)    | N/A   | N/A  | Flare  | Slope RT (%)          | N/A  |  |  |
| N/A                                     | Flare Traversable LT? | N/A   | N/A  | Flare  | Traversable RT?       | N/A  |  |  |
| N/A                                     | Landing Length (in)   | N/A   | N/A  | DWS    | Provided?             | N/A  |  |  |
| N/A                                     | Landing Width (in)    | N/A   | N/A  | DWS    | Contrast?             | N/A  |  |  |
| N/A                                     | Landing Slope (%)     | N/A   | N/A  | DWS    | Length (in)           | N/A  |  |  |
| N/A                                     | Landing X Slope (%)   | N/A   | N/A  | DWS    | Full Width?           | N/A  |  |  |
| N/A                                     | Landing Curb? (Y/N)   | N/A   | N/A  | DWS    | Offset (in)           | N/A  |  |  |
| N/A                                     | Shared Landing?       | N/A   |      |        |                       |      |  |  |
| N/A                                     | Gutter Ponding?       | N/A   | N/A  | Gutte  | Slope (%)             | N/A  |  |  |
| N/A                                     | Gutter Lip Ht (in)    | N/A   | N/A  | Gutte  | X Slope (%)           | N/A  |  |  |
| N/A                                     | Painted X Walk1?      | Yes   | N/A  | Painte | ed X Walk2?           | N/A  |  |  |
|                                         | X Walk 1 Direction    | To N  |      | X Wal  | k 2 Direction         | N/A  |  |  |
| N/A                                     | X Walk 1 Width (in)   | 111.0 | N/A  | X Wal  | k 2 Width (in)        | N/A  |  |  |
|                                         | X Walk 1 Slope (%)    | 0.1   |      | X Wal  | k 2 Slope (%)         | N/A  |  |  |
|                                         | X Walk 1 X Slope (%)  | 5.0   |      | X Wal  | k 2 X Slope (%)       | N/A  |  |  |
| N/A                                     | Ramp inside XWalk1?   | Yes   | N/A  | Ramp   | inside XWalk2?        | N/A  |  |  |
|                                         | Road Slope (%)        | N/A   | N/A  | Clear  | Space?                | N/A  |  |  |
|                                         | Road X Slope (%)      | N/A   | N/A  | Clear  | Space to XWalk (in)   | N/A  |  |  |
| N/A                                     | Any Obstructions?     | N/A   | N/A  | Storm  | Grate/Utility Hazard? | N/A  |  |  |
|                                         | Obstruction Type      |       |      | Storm  | Grate/Utility Type    |      |  |  |
|                                         |                       | N/A   |      |        |                       | N/A  |  |  |
|                                         |                       |       | Yes  | Surfac | ce Condition? (G/P)   | Good |  |  |
|                                         |                       | ·     | -    |        |                       |      |  |  |