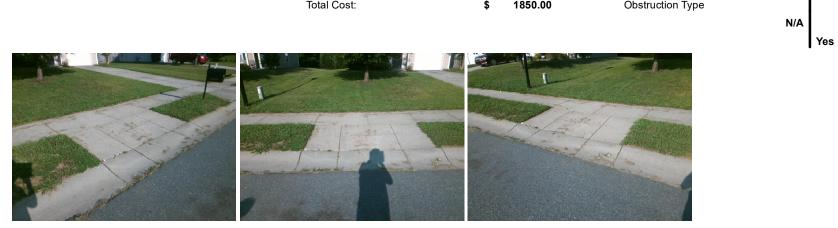

## Access Compliance Report Public Rights-of-Way (Curb Ramps)

| Intersection ID: 46788                  | Main Street: STOWE_ACRES_DR |                                         |           |            | Cross Street: ALMOND_HILLS_DR               |                       |      |                             | Location:                   | NW    |  |
|-----------------------------------------|-----------------------------|-----------------------------------------|-----------|------------|---------------------------------------------|-----------------------|------|-----------------------------|-----------------------------|-------|--|
| ADA ID: BADC993E15B8                    | Ramp Type: Perp             |                                         |           | Initial    | Initial Pass/Fail: Fail Overall Compliance: |                       |      | nce: N                      | o Severity Score:           | 26.25 |  |
| Codes/Mitigation Info/Possible Solution |                             |                                         |           |            | Field Measurements/Component Compliance     |                       |      |                             |                             |       |  |
|                                         |                             | Possible Solutions:                     |           |            | Compliance Description                      |                       |      | Data Compliance Description |                             |       |  |
| A CONTRACTOR                            | 1                           | Remove & Replace En                     | tire Ramı | <b>)</b> . | N/A                                         | Ramp Length (in)      | 46.5 | No                          | Ramp Slope (%)              | 12.6  |  |
| TO LUCOULS                              | The second second           |                                         |           |            | Yes                                         | Ramp Width (in)       | 48.0 | No                          | Ramp XSlope (%)             | 2.6   |  |
| MAN AREA                                |                             |                                         |           |            | N/A                                         | Flare Type LT         | N/A  | N/A                         | Flare Type RT               | N/A   |  |
| C.                                      | -                           |                                         |           |            | N/A                                         | Flare Slope LT (%)    | N/A  | N/A                         | Flare Slope RT (%)          | N/A   |  |
|                                         | and Spin                    |                                         |           |            | N/A                                         | Flare Traversable LT? | N/A  | N/A                         | Flare Traversable RT?       | N/A   |  |
|                                         | ND Jul                      |                                         |           |            | N/A                                         | Landing Length (in)   | N/A  | N/A                         | DWS Provided?               | N/A   |  |
|                                         | 0                           | Surveyor Notes:                         |           |            | N/A                                         | Landing Width (in)    | N/A  | N/A                         | DWS Contrast?               | N/A   |  |
| A A A A A A A A A A A A A A A A A A A   | 1                           | N/A                                     |           |            | N/A                                         | Landing Slope (%)     | N/A  | N/A                         | DWS Length (in)             | N/A   |  |
|                                         | 1                           |                                         |           |            | N/A                                         | Landing X Slope (%)   | N/A  | N/A                         | DWS Full Width?             | N/A   |  |
| 6. E                                    | 101                         |                                         |           |            | N/A                                         | Landing Curb? (Y/N)   | N/A  | N/A                         | DWS Offset (in)             | N/A   |  |
|                                         | - he                        |                                         |           |            | N/A                                         | Shared Landing?       | N/A  |                             |                             |       |  |
|                                         |                             | PROW/ADA:                               |           |            | N/A                                         | Gutter Ponding?       | N/A  | N/A                         | Gutter Slope (%)            | N/A   |  |
| per la sur a sur a sur a                | 1                           | Not Found, R304.2.2, F                  | 304.5.3   |            | N/A                                         | Gutter Lip Ht (in)    | N/A  | N/A                         | Gutter X Slope (%)          | N/A   |  |
|                                         | 100                         | , , , , , , , , , , , , , , , , , , , , |           |            | N/A                                         | Painted X Walk1?      | No   | N/A                         | Painted X Walk2?            | N/A   |  |
| ALLEY & LAND                            | 11000                       |                                         |           |            |                                             | X Walk 1 Direction    | To E |                             | X Walk 2 Direction          | N/A   |  |
| March 100                               |                             |                                         |           |            | N/A                                         | X Walk 1 Width (in)   | N/A  | N/A                         | X Walk 2 Width (in)         | N/A   |  |
| Street 1 Name STOW                      | /E ACRES DR                 | -                                       |           |            |                                             | X Walk 1 Slope (%)    | 2.0  |                             | X Walk 2 Slope (%)          | N/A   |  |
| Stop Condition-Street 2                 | None                        |                                         |           |            |                                             | X Walk 1 X Slope (%)  | 0.7  |                             | X Walk 2 X Slope (%)        | N/A   |  |
| Street 2 Name                           | N/A                         |                                         |           |            | N/A                                         | Ramp inside XWalk1?   | N/A  | N/A                         | Ramp inside XWalk2?         | N/A   |  |
| Stop Condition-Street 1                 | N/A                         |                                         |           |            |                                             | Road Slope (%)        | N/A  | N/A                         | Clear Space?                | N/A   |  |
|                                         |                             |                                         |           |            |                                             | Road X Slope (%)      | N/A  | N/A                         | Clear Space to XWalk (in)   | N/A   |  |
|                                         |                             |                                         |           |            | N/A                                         | Any Obstructions?     | N/A  | N/A                         | Storm Grate/Utility Hazard? | N/A   |  |
|                                         |                             | Total Cost:                             | \$        | 1850.00    |                                             | Obstruction Type      |      |                             | Storm Grate/Utility Type    |       |  |
|                                         |                             |                                         |           |            |                                             |                       | N/A  |                             |                             | N/A   |  |