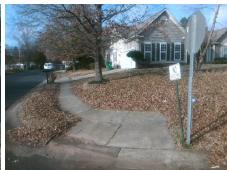

## Access Compliance Report Public Rights-of-Way (Curb Ramps)

Intersection ID: 20998 Main Street: CEDAR\_RUN\_WY Cross Street: CRESSA\_CT Location: W

ADA ID: BADC9ACCA4D7 Ramp Type: PerpDiag Initial Pass/Fail: Fail Overall Compliance: No Severity Score: 13.75

## Field Measurements/Component Compliance

Street 1 Name
Stop Condition-Street 2
Street 2 Name
Stop Condition-Street 1

CRESSA CT None CEDAR RUN WY

StopSign

Possible Solutions:

Remove & Replace Curb Ramp With
Two New Directional Ramps or
Equivalent.

Surveyor Notes:
N/A

PROW/ADA:
Not Found, R304.2.2, R304.5.3

Total Cost: \$ 3200.00

| Comp | liance             | Description       | Data  | Comp | liance | Description             | Data  |
|------|--------------------|-------------------|-------|------|--------|-------------------------|-------|
| N/A  | Ramı               | p Length (in)     | 48.0  | No   | Ramp   | Slope (%)               | 10.2  |
| Yes  | es Ramp Width (in) |                   | 48.0  | No   | Ram    | XSlope (%)              | 3.0   |
| N/A  | Flare              | Type LT           | N/A   | N/A  | Flare  | Type RT                 | N/A   |
| N/A  | Flare              | Slope LT (%)      | N/A   | N/A  | Flare  | Slope RT (%)            | N/A   |
| N/A  | Flare              | Traversable LT?   | N/A   | N/A  | Flare  | Traversable RT?         | N/A   |
| N/A  | Land               | ing Length (in)   | N/A   | N/A  | DWS    | Provided?               | N/A   |
| N/A  | Land               | ing Width (in)    | N/A   | N/A  | DWS    | Contrast?               | N/A   |
| N/A  | Land               | ing Slope (%)     | N/A   | N/A  | DWS    | Length (in)             | N/A   |
| N/A  | Land               | ing X Slope (%)   | N/A   | N/A  | DWS    | Full Width?             | N/A   |
| N/A  | Land               | ing Curb? (Y/N)   | N/A   | N/A  | DWS    | Offset (in)             | N/A   |
| N/A  | Share              | ed Landing?       | N/A   |      |        |                         |       |
| N/A  | Gutte              | er Ponding?       | N/A   | N/A  | Gutte  | er Slope (%)            | N/A   |
| N/A  | Gutte              | er Lip Ht (in)    | N/A   | N/A  | Gutte  | er X Slope (%)          | N/A   |
| N/A  | Paint              | ed X Walk1?       | No    | N/A  | Paint  | ed X Walk2?             | No    |
|      | X Wa               | lk 1 Direction    | To SE |      | X Wa   | lk 2 Direction          | To NE |
| N/A  | X Wa               | ılk 1 Width (in)  | N/A   | N/A  | X Wa   | lk 2 Width (in)         | N/A   |
|      | X Wa               | ılk 1 Slope (%)   | 0.2   |      | X Wa   | lk 2 Slope (%)          | 0.2   |
|      | X Wa               | ılk 1 X Slope (%) | 0.5   |      | X Wa   | lk 2 X Slope (%)        | 2.2   |
| N/A  | Ram                | p inside XWalk1?  | N/A   | N/A  | Ram    | o inside XWalk2?        | N/A   |
|      | Road               | l Slope (%)       | 0.0   | N/A  | Clear  | Space?                  | N/A   |
|      | Road               | I X Slope (%)     | 0.7   | N/A  | Clear  | Space to XWalk (in)     | N/A   |
| N/A  | Any (              | Obstructions?     | N/A   | N/A  | Storn  | n Grate/Utility Hazard? | N/A   |
|      | Obst               | ruction Type      |       |      | Storn  | n Grate/Utility Type    |       |
|      |                    |                   | N/A   |      |        |                         | N/A   |