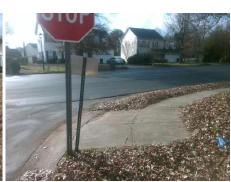

## Access Compliance Report Public Rights-of-Way (Curb Ramps)

Intersection ID: 20998 Main Street: CEDAR\_RUN\_WY Cross Street: CRESSA\_CT Location: W

ADA ID: BADC9ACCA4D7 Ramp Type: PerpDiag Initial Pass/Fail: Fail Overall Compliance: No Severity Score: 13.75

## Field Measurements/Component Compliance

Street 1 Name
Stop Condition-Street 2
Street 2 Name
Stop Condition-Street 1

CRESSA CT None CEDAR RUN WY

StopSign

Possible Solutions:

Remove & Replace Curb Ramp With
Two New Directional Ramps or
Equivalent.

Surveyor Notes:
N/A

PROW/ADA:
Not Found, R304.2.2, R304.5.3

Total Cost: \$ 3200.00

| Comp | liance             | Description       | Data  | Comp | liance | Description             | Data  |
|------|--------------------|-------------------|-------|------|--------|-------------------------|-------|
| N/A  | Ramı               | p Length (in)     | 48.0  | No   | Ramp   | Slope (%)               | 10.2  |
| Yes  | es Ramp Width (in) |                   | 48.0  | No   | Ram    | XSlope (%)              | 3.0   |
| N/A  | Flare              | Type LT           | N/A   | N/A  | Flare  | Type RT                 | N/A   |
| N/A  | Flare              | Slope LT (%)      | N/A   | N/A  | Flare  | Slope RT (%)            | N/A   |
| N/A  | Flare              | Traversable LT?   | N/A   | N/A  | Flare  | Traversable RT?         | N/A   |
| N/A  | Land               | ing Length (in)   | N/A   | N/A  | DWS    | Provided?               | N/A   |
| N/A  | Land               | ing Width (in)    | N/A   | N/A  | DWS    | Contrast?               | N/A   |
| N/A  | Land               | ing Slope (%)     | N/A   | N/A  | DWS    | Length (in)             | N/A   |
| N/A  | Land               | ing X Slope (%)   | N/A   | N/A  | DWS    | Full Width?             | N/A   |
| N/A  | Land               | ing Curb? (Y/N)   | N/A   | N/A  | DWS    | Offset (in)             | N/A   |
| N/A  | Share              | ed Landing?       | N/A   |      |        |                         |       |
| N/A  | Gutte              | er Ponding?       | N/A   | N/A  | Gutte  | er Slope (%)            | N/A   |
| N/A  | Gutte              | er Lip Ht (in)    | N/A   | N/A  | Gutte  | er X Slope (%)          | N/A   |
| N/A  | Paint              | ed X Walk1?       | No    | N/A  | Paint  | ed X Walk2?             | No    |
|      | X Wa               | lk 1 Direction    | To SE |      | X Wa   | lk 2 Direction          | To NE |
| N/A  | X Wa               | ılk 1 Width (in)  | N/A   | N/A  | X Wa   | lk 2 Width (in)         | N/A   |
|      | X Wa               | ılk 1 Slope (%)   | 0.2   |      | X Wa   | lk 2 Slope (%)          | 0.2   |
|      | X Wa               | ılk 1 X Slope (%) | 0.5   |      | X Wa   | lk 2 X Slope (%)        | 2.2   |
| N/A  | Ram                | p inside XWalk1?  | N/A   | N/A  | Ram    | o inside XWalk2?        | N/A   |
|      | Road               | l Slope (%)       | 0.0   | N/A  | Clear  | Space?                  | N/A   |
|      | Road               | I X Slope (%)     | 0.7   | N/A  | Clear  | Space to XWalk (in)     | N/A   |
| N/A  | Any (              | Obstructions?     | N/A   | N/A  | Storn  | n Grate/Utility Hazard? | N/A   |
|      | Obst               | ruction Type      |       |      | Storn  | n Grate/Utility Type    |       |
|      |                    |                   | N/A   |      |        |                         | N/A   |