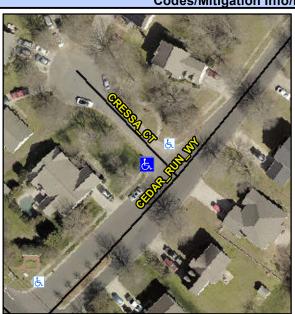

## Access Compliance Report Public Rights-of-Way (Curb Ramps)

Intersection ID: 20998 Main Street: CEDAR\_RUN\_WY Cross Street: CRESSA\_CT Location: W

ADA ID: BADC9ACCA4D7 Ramp Type: PerpDiag Initial Pass/Fail: Fail Overall Compliance: No Severity Score: 13.75

## Field Measurements/Component Compliance

Street 1 Name
Stop Condition-Street 2
Street 2 Name
Stop Condition-Street 1

CRESSA CT None CEDAR RUN WY

StopSign

Possible Solutions:

Remove & Replace Curb Ramp With
Two New Directional Ramps or
Equivalent.