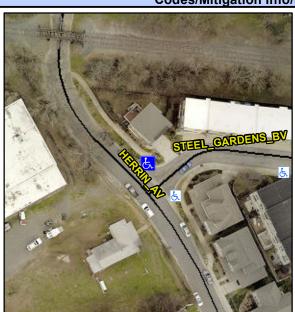

## Access Compliance Report Public Rights-of-Way (Curb Ramps)

Data

3.5

5.3

N/A

1.8

Good

Intersection ID: 49549 Main Street: HERRIN\_AV Cross Street: STEEL\_GARDENS\_BV Location: N

ADA ID: BADDD1FF7F59 Ramp Type: BlendTrans1 Initial Pass/Fail: Fail Overall Compliance: No Severity Score: 12.5

Codes/Mitigation Info/Possible Solution

N/A

7.2

2.0

N/A

N/A

Street 1 Name
STEEL GARDENS BV
Stop Condition-Street 1
StopSign
Street 2 Name
N/A
Stop Condition-Street 2
N/A

Possible Solutions:

Remove & Replace Curb Ramp With Two New Directional Ramps or Equivalent.