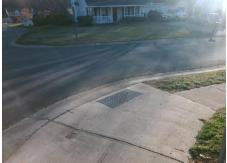

## Field Measurements/Component Compliance

Street 1 Name COPPER RIDGE TL
Stop Condition-Street 2 StopSign
Street 2 Name N/A
Stop Condition-Street 1 N/A

Possible Solutions:

Remove & Replace Entire Ramp.

Surveyor Notes:

N/A

PROW/ADA:

Not Found, R304.2.2, R304.5.3

PROW/ADA: N/
Not Found, R304.2.2, R304.5.3 N/
N/
N/

N/

Total Cost: \$ 1850.00

| Field Measurements/Component Compnance |                       |       |                        |                             |      |
|----------------------------------------|-----------------------|-------|------------------------|-----------------------------|------|
| Compliance Description Date            |                       | Data  | Compliance Description |                             | Data |
| N/A                                    | Ramp Length (in)      | 101.0 | No                     | Ramp Slope (%)              | 10.6 |
| Yes                                    | Ramp Width (in)       | 48.0  | No                     | Ramp XSlope (%)             | 7.8  |
| N/A                                    | Flare Type LT         | N/A   | N/A                    | Flare Type RT               | N/A  |
| N/A                                    | Flare Slope LT (%)    | N/A   | N/A                    | Flare Slope RT (%)          | N/A  |
| N/A                                    | Flare Traversable LT? | N/A   | N/A                    | Flare Traversable RT?       | N/A  |
| N/A                                    | Landing Length (in)   | N/A   | N/A                    | DWS Provided?               | N/A  |
| N/A                                    | Landing Width (in)    | N/A   | N/A                    | DWS Contrast?               | N/A  |
| N/A                                    | Landing Slope (%)     | N/A   | N/A                    | DWS Length (in)             | N/A  |
| N/A                                    | Landing X Slope (%)   | N/A   | N/A                    | DWS Full Width?             | N/A  |
| N/A                                    | Landing Curb? (Y/N)   | N/A   | N/A                    | DWS Offset (in)             | N/A  |
| N/A                                    | Shared Landing?       | N/A   |                        |                             |      |
| N/A                                    | Gutter Ponding?       | N/A   | N/A                    | Gutter Slope (%)            | N/A  |
| N/A                                    | Gutter Lip Ht (in)    | N/A   | N/A                    | Gutter X Slope (%)          | N/A  |
| N/A                                    | Painted X Walk1?      | No    | N/A                    | Painted X Walk2?            | N/A  |
|                                        | X Walk 1 Direction    | To NE |                        | X Walk 2 Direction          | N/A  |
| N/A                                    | X Walk 1 Width (in)   | N/A   | N/A                    | X Walk 2 Width (in)         | N/A  |
|                                        | X Walk 1 Slope (%)    | 1.8   |                        | X Walk 2 Slope (%)          | N/A  |
|                                        | X Walk 1 X Slope (%)  | 5.2   |                        | X Walk 2 X Slope (%)        | N/A  |
| N/A                                    | Ramp inside XWalk1?   | N/A   | N/A                    | Ramp inside XWalk2?         | N/A  |
|                                        | Road Slope (%)        | N/A   | N/A                    | Clear Space?                | N/A  |
|                                        | Road X Slope (%)      | N/A   | N/A                    | Clear Space to XWalk (in)   | N/A  |
| N/A                                    | Any Obstructions?     | N/A   | N/A                    | Storm Grate/Utility Hazard? | N/A  |
|                                        | Obstruction Type      |       |                        | Storm Grate/Utility Type    |      |
|                                        |                       | N/A   |                        |                             | N/A  |
|                                        |                       |       | Yes                    | Surface Condition? (G/P)    | Good |