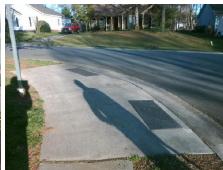

## Field Measurements/Component Compliance

Street 1 Name COPPER RIDGE TL
Stop Condition-Street 2 StopSign
Street 2 Name N/A
Stop Condition-Street 1 N/A

Possible Solutions:

Remove & Replace Entire Ramp.

Surveyor Notes:

N/A

PROW/ADA:

Not Found, R304.2.2, R304.5.3

PROW/ADA: N/
Not Found, R304.2.2, R304.5.3 N/
N/
N/

N/

Total Cost: \$ 1850.00

| Field Measurements/Component Compnance |                       |       |                        |                             |      |
|----------------------------------------|-----------------------|-------|------------------------|-----------------------------|------|
| Compliance Description Date            |                       | Data  | Compliance Description |                             | Data |
| N/A                                    | Ramp Length (in)      | 101.0 | No                     | Ramp Slope (%)              | 10.6 |
| Yes                                    | Ramp Width (in)       | 48.0  | No                     | Ramp XSlope (%)             | 7.8  |
| N/A                                    | Flare Type LT         | N/A   | N/A                    | Flare Type RT               | N/A  |
| N/A                                    | Flare Slope LT (%)    | N/A   | N/A                    | Flare Slope RT (%)          | N/A  |
| N/A                                    | Flare Traversable LT? | N/A   | N/A                    | Flare Traversable RT?       | N/A  |
| N/A                                    | Landing Length (in)   | N/A   | N/A                    | DWS Provided?               | N/A  |
| N/A                                    | Landing Width (in)    | N/A   | N/A                    | DWS Contrast?               | N/A  |
| N/A                                    | Landing Slope (%)     | N/A   | N/A                    | DWS Length (in)             | N/A  |
| N/A                                    | Landing X Slope (%)   | N/A   | N/A                    | DWS Full Width?             | N/A  |
| N/A                                    | Landing Curb? (Y/N)   | N/A   | N/A                    | DWS Offset (in)             | N/A  |
| N/A                                    | Shared Landing?       | N/A   |                        |                             |      |
| N/A                                    | Gutter Ponding?       | N/A   | N/A                    | Gutter Slope (%)            | N/A  |
| N/A                                    | Gutter Lip Ht (in)    | N/A   | N/A                    | Gutter X Slope (%)          | N/A  |
| N/A                                    | Painted X Walk1?      | No    | N/A                    | Painted X Walk2?            | N/A  |
|                                        | X Walk 1 Direction    | To NE |                        | X Walk 2 Direction          | N/A  |
| N/A                                    | X Walk 1 Width (in)   | N/A   | N/A                    | X Walk 2 Width (in)         | N/A  |
|                                        | X Walk 1 Slope (%)    | 1.8   |                        | X Walk 2 Slope (%)          | N/A  |
|                                        | X Walk 1 X Slope (%)  | 5.2   |                        | X Walk 2 X Slope (%)        | N/A  |
| N/A                                    | Ramp inside XWalk1?   | N/A   | N/A                    | Ramp inside XWalk2?         | N/A  |
|                                        | Road Slope (%)        | N/A   | N/A                    | Clear Space?                | N/A  |
|                                        | Road X Slope (%)      | N/A   | N/A                    | Clear Space to XWalk (in)   | N/A  |
| N/A                                    | Any Obstructions?     | N/A   | N/A                    | Storm Grate/Utility Hazard? | N/A  |
|                                        | Obstruction Type      |       |                        | Storm Grate/Utility Type    |      |
|                                        |                       | N/A   |                        |                             | N/A  |
|                                        |                       |       | Yes                    | Surface Condition? (G/P)    | Good |