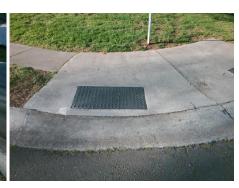

## Field Measurements/Component Compliance

Street 1 Name COPPER RIDGE TL
Stop Condition-Street 2 StopSign
Street 2 Name N/A
Stop Condition-Street 1 N/A

Possible Solutions:

Remove & Replace Entire Ramp.

Surveyor Notes:

N/A

PROW/ADA:

Not Found, R304.2.2, R304.5.3

PROW/ADA: N/
Not Found, R304.2.2, R304.5.3 N/
N/
N/

N/

Total Cost: \$ 1850.00

| Field Measurements/Component Compnance |                       |       |                        |                             |      |
|----------------------------------------|-----------------------|-------|------------------------|-----------------------------|------|
| Compliance Description Date            |                       | Data  | Compliance Description |                             | Data |
| N/A                                    | Ramp Length (in)      | 101.0 | No                     | Ramp Slope (%)              | 10.6 |
| Yes                                    | Ramp Width (in)       | 48.0  | No                     | Ramp XSlope (%)             | 7.8  |
| N/A                                    | Flare Type LT         | N/A   | N/A                    | Flare Type RT               | N/A  |
| N/A                                    | Flare Slope LT (%)    | N/A   | N/A                    | Flare Slope RT (%)          | N/A  |
| N/A                                    | Flare Traversable LT? | N/A   | N/A                    | Flare Traversable RT?       | N/A  |
| N/A                                    | Landing Length (in)   | N/A   | N/A                    | DWS Provided?               | N/A  |
| N/A                                    | Landing Width (in)    | N/A   | N/A                    | DWS Contrast?               | N/A  |
| N/A                                    | Landing Slope (%)     | N/A   | N/A                    | DWS Length (in)             | N/A  |
| N/A                                    | Landing X Slope (%)   | N/A   | N/A                    | DWS Full Width?             | N/A  |
| N/A                                    | Landing Curb? (Y/N)   | N/A   | N/A                    | DWS Offset (in)             | N/A  |
| N/A                                    | Shared Landing?       | N/A   |                        |                             |      |
| N/A                                    | Gutter Ponding?       | N/A   | N/A                    | Gutter Slope (%)            | N/A  |
| N/A                                    | Gutter Lip Ht (in)    | N/A   | N/A                    | Gutter X Slope (%)          | N/A  |
| N/A                                    | Painted X Walk1?      | No    | N/A                    | Painted X Walk2?            | N/A  |
|                                        | X Walk 1 Direction    | To NE |                        | X Walk 2 Direction          | N/A  |
| N/A                                    | X Walk 1 Width (in)   | N/A   | N/A                    | X Walk 2 Width (in)         | N/A  |
|                                        | X Walk 1 Slope (%)    | 1.8   |                        | X Walk 2 Slope (%)          | N/A  |
|                                        | X Walk 1 X Slope (%)  | 5.2   |                        | X Walk 2 X Slope (%)        | N/A  |
| N/A                                    | Ramp inside XWalk1?   | N/A   | N/A                    | Ramp inside XWalk2?         | N/A  |
|                                        | Road Slope (%)        | N/A   | N/A                    | Clear Space?                | N/A  |
|                                        | Road X Slope (%)      | N/A   | N/A                    | Clear Space to XWalk (in)   | N/A  |
| N/A                                    | Any Obstructions?     | N/A   | N/A                    | Storm Grate/Utility Hazard? | N/A  |
|                                        | Obstruction Type      |       |                        | Storm Grate/Utility Type    |      |
|                                        |                       | N/A   |                        |                             | N/A  |
|                                        |                       |       | Yes                    | Surface Condition? (G/P)    | Good |