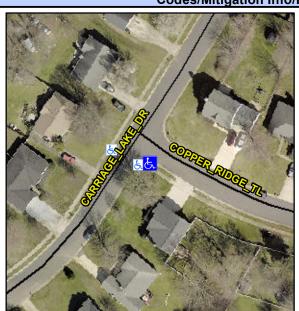

## Access Compliance Report Public Rights-of-Way (Curb Ramps)

 Intersection ID: 25072
 Main Street:
 CARRIAGE\_LAKE\_DR
 Cross Street:
 COPPER\_RIDGE\_TL
 Location:
 SW

 ADA ID: BADF3F595C79
 Ramp Type:
 Perp
 Initial Pass/Fail:
 Fail
 Overall Compliance:
 No
 Severity Score:
 37.5

## Field Measurements/Component Compliance

Street 1 Name COPPER RIDGE TL
Stop Condition-Street 2 StopSign
Street 2 Name N/A
Stop Condition-Street 1 N/A

Possible Solutions:

Remove & Replace Entire Ramp.

Surveyor Notes: