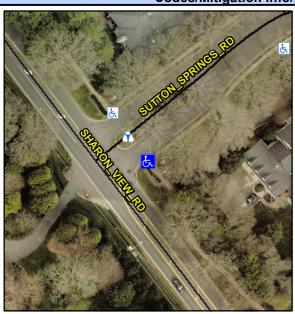

## Access Compliance Report Public Rights-of-Way (Curb Ramps)

Intersection ID: 21949 Main Street: SHARON\_VIEW\_RD Cross Street: SUTTON\_SPRINGS\_RD Location: E

ADA ID: BAE4D6F615E1 Ramp Type: BlendTrans1 Initial Pass/Fail: Fail Overall Compliance: No Severity Score: 8.75

## Field Measurements/Component Compliance

Street 1 Name
Sutton Springs RD
Stop Condition-Street 1
StopSign
Street 2 Name
N/A
Stop Condition-Street 2
N/A

Remove & Replace Curb Ramp With Two New Directional Ramps or Equivalent.