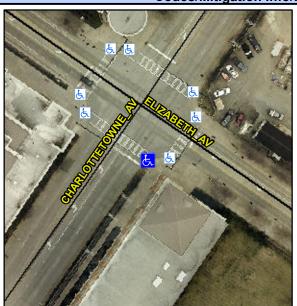

## **Access Compliance Report Public Rights-of-Way** (Curb Ramps)

Intersection ID: 13683 Main Street: ELIZABETH AV Cross Street: CHARLOTTETOWNE\_AV Location: S 10 ADA ID: BAE82241B9B1 Ramp Type: Perp Initial Pass/Fail: Fail **Overall Compliance: No Severity Score:** 

**Codes/Mitigation Info/Possible Solution** 

Street 1 Name **CHARLOTTETOWNE AV** Stop Condition-Street 2 Signal Street 2 Name N/A Stop Condition-Street 1 N/A

| Possible Solutions:                     | <u>c</u> |  |  |  |
|-----------------------------------------|----------|--|--|--|
| Remove & Replace Entire Ramp.           |          |  |  |  |
|                                         | N        |  |  |  |
|                                         | N        |  |  |  |
|                                         | N        |  |  |  |
|                                         | N        |  |  |  |
|                                         | N        |  |  |  |
| Surveyor Notes:                         | N        |  |  |  |
| N/A                                     | N        |  |  |  |
|                                         | N        |  |  |  |
|                                         | N        |  |  |  |
|                                         | N        |  |  |  |
| PROW/ADA:                               | N        |  |  |  |
| Not Found, R304.5.1, R304.5.3           | N        |  |  |  |
| , , , , , , , , , , , , , , , , , , , , | N        |  |  |  |
|                                         |          |  |  |  |
|                                         | N        |  |  |  |
|                                         |          |  |  |  |
|                                         |          |  |  |  |
|                                         | N        |  |  |  |