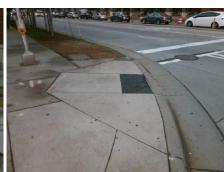

Total Cost:

1850.00

| Field Measurements/Component Compliance |                       |       |      |        |                         |      |  |  |
|-----------------------------------------|-----------------------|-------|------|--------|-------------------------|------|--|--|
| Comp                                    | liance Description    | Data  | Comp | liance | Description             | Data |  |  |
| N/A                                     | Ramp Length (in)      | 84.0  | Yes  | Ramp   | Slope (%)               | 8.0  |  |  |
| No                                      | Ramp Width (in)       | 47.5  | No   | Ramp   | XSlope (%)              | 3.1  |  |  |
| N/A                                     | Flare Type LT         | N/A   | N/A  | Flare  | Type RT                 | N/A  |  |  |
| N/A                                     | Flare Slope LT (%)    | N/A   | N/A  | Flare  | Slope RT (%)            | N/A  |  |  |
| N/A                                     | Flare Traversable LT? | N/A   | N/A  | Flare  | Traversable RT?         | N/A  |  |  |
| N/A                                     | Landing Length (in)   | N/A   | N/A  | DWS    | Provided?               | N/A  |  |  |
| N/A                                     | Landing Width (in)    | N/A   | N/A  | DWS    | Contrast?               | N/A  |  |  |
| N/A                                     | Landing Slope (%)     | N/A   | N/A  | DWS    | Length (in)             | N/A  |  |  |
| N/A                                     | Landing X Slope (%)   | N/A   | N/A  | DWS    | Full Width?             | N/A  |  |  |
| N/A                                     | Landing Curb? (Y/N)   | N/A   | N/A  | DWS    | Offset (in)             | N/A  |  |  |
| N/A                                     | Shared Landing?       | N/A   |      |        |                         |      |  |  |
| N/A                                     | Gutter Ponding?       | N/A   | N/A  | Gutte  | r Slope (%)             | N/A  |  |  |
| N/A                                     | Gutter Lip Ht (in)    | N/A   | N/A  | Gutte  | r X Slope (%)           | N/A  |  |  |
| N/A                                     | Painted X Walk1?      | Yes   | N/A  | Paint  | ed X Walk2?             | N/A  |  |  |
|                                         | X Walk 1 Direction    | To NW |      | X Wa   | lk 2 Direction          | N/A  |  |  |
| N/A                                     | X Walk 1 Width (in)   | 106.0 | N/A  | X Wa   | lk 2 Width (in)         | N/A  |  |  |
|                                         | X Walk 1 Slope (%)    | 4.4   |      | X Wa   | lk 2 Slope (%)          | N/A  |  |  |
|                                         | X Walk 1 X Slope (%)  | 1.7   |      | X Wa   | lk 2 X Slope (%)        | N/A  |  |  |
| N/A                                     | Ramp inside XWalk1?   | Yes   | N/A  | Ram    | inside XWalk2?          | N/A  |  |  |
|                                         | Road Slope (%)        | N/A   | N/A  | Clear  | Space?                  | N/A  |  |  |
|                                         | Road X Slope (%)      | N/A   | N/A  | Clear  | Space to XWalk (in)     | N/A  |  |  |
| N/A                                     | Any Obstructions?     | N/A   | N/A  | Storn  | n Grate/Utility Hazard? | N/A  |  |  |
|                                         | Obstruction Type      |       |      | Storn  | n Grate/Utility Type    |      |  |  |
|                                         |                       | N/A   |      |        |                         | N/A  |  |  |
|                                         |                       |       | Yes  | Surfa  | ce Condition? (G/P)     | Good |  |  |
|                                         |                       |       |      |        |                         |      |  |  |