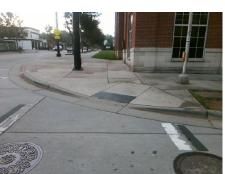

Total Cost:

1850.00

| Field Measurements/Component Compliance |                       |       |      |        |                         |      |  |  |
|-----------------------------------------|-----------------------|-------|------|--------|-------------------------|------|--|--|
| Comp                                    | liance Description    | Data  | Comp | liance | Description             | Data |  |  |
| N/A                                     | Ramp Length (in)      | 84.0  | Yes  | Ramp   | Slope (%)               | 8.0  |  |  |
| No                                      | Ramp Width (in)       | 47.5  | No   | Ramp   | XSlope (%)              | 3.1  |  |  |
| N/A                                     | Flare Type LT         | N/A   | N/A  | Flare  | Type RT                 | N/A  |  |  |
| N/A                                     | Flare Slope LT (%)    | N/A   | N/A  | Flare  | Slope RT (%)            | N/A  |  |  |
| N/A                                     | Flare Traversable LT? | N/A   | N/A  | Flare  | Traversable RT?         | N/A  |  |  |
| N/A                                     | Landing Length (in)   | N/A   | N/A  | DWS    | Provided?               | N/A  |  |  |
| N/A                                     | Landing Width (in)    | N/A   | N/A  | DWS    | Contrast?               | N/A  |  |  |
| N/A                                     | Landing Slope (%)     | N/A   | N/A  | DWS    | Length (in)             | N/A  |  |  |
| N/A                                     | Landing X Slope (%)   | N/A   | N/A  | DWS    | Full Width?             | N/A  |  |  |
| N/A                                     | Landing Curb? (Y/N)   | N/A   | N/A  | DWS    | Offset (in)             | N/A  |  |  |
| N/A                                     | Shared Landing?       | N/A   |      |        |                         |      |  |  |
| N/A                                     | Gutter Ponding?       | N/A   | N/A  | Gutte  | r Slope (%)             | N/A  |  |  |
| N/A                                     | Gutter Lip Ht (in)    | N/A   | N/A  | Gutte  | r X Slope (%)           | N/A  |  |  |
| N/A                                     | Painted X Walk1?      | Yes   | N/A  | Paint  | ed X Walk2?             | N/A  |  |  |
|                                         | X Walk 1 Direction    | To NW |      | X Wa   | lk 2 Direction          | N/A  |  |  |
| N/A                                     | X Walk 1 Width (in)   | 106.0 | N/A  | X Wa   | lk 2 Width (in)         | N/A  |  |  |
|                                         | X Walk 1 Slope (%)    | 4.4   |      | X Wa   | lk 2 Slope (%)          | N/A  |  |  |
|                                         | X Walk 1 X Slope (%)  | 1.7   |      | X Wa   | lk 2 X Slope (%)        | N/A  |  |  |
| N/A                                     | Ramp inside XWalk1?   | Yes   | N/A  | Ram    | inside XWalk2?          | N/A  |  |  |
|                                         | Road Slope (%)        | N/A   | N/A  | Clear  | Space?                  | N/A  |  |  |
|                                         | Road X Slope (%)      | N/A   | N/A  | Clear  | Space to XWalk (in)     | N/A  |  |  |
| N/A                                     | Any Obstructions?     | N/A   | N/A  | Storn  | n Grate/Utility Hazard? | N/A  |  |  |
|                                         | Obstruction Type      |       |      | Storn  | n Grate/Utility Type    |      |  |  |
|                                         |                       | N/A   |      |        |                         | N/A  |  |  |
|                                         |                       |       | Yes  | Surfa  | ce Condition? (G/P)     | Good |  |  |
|                                         |                       |       |      |        |                         |      |  |  |