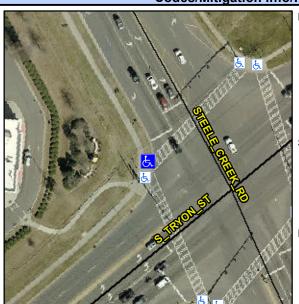

## Access Compliance Report Public Rights-of-Way (Curb Ramps)

Intersection ID: 24455Main Street: S\_TRYON\_STCross Street: STEELE\_CREK\_RDLocation:NWADA ID: BAEC7EE59715Ramp Type: PerpInitial Pass/Fail: FailOverall Compliance: NoSeverity Score:12.5

Codes/Mitigation Info/Possible Solution

Street 1 Name
STEELE CREEK RD
Stop Condition-Street 2
Signal
Street 2 Name
N/A
Stop Condition-Street 1
N/A

| Possible Solutions:           | <u>c</u> |
|-------------------------------|----------|
| Remove & Replace Entire Ramp. | N        |
| ·                             | Υ        |
|                               | N        |
|                               | N        |
|                               | N        |
|                               | N        |
| Surveyor Notes:               | N        |
| N/A                           | N        |
|                               | N        |
|                               | N        |
|                               | N        |
| PROW/ADA:                     | N        |
| Not Found, R304.2.2           | N        |
| ,                             | N        |
|                               |          |
|                               | N        |
|                               |          |