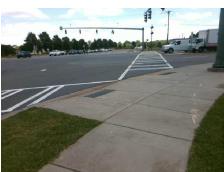

Total Cost: \$ 1850.00

| Field Measurements/Component Compliance |                       |       |      |                             |      |  |
|-----------------------------------------|-----------------------|-------|------|-----------------------------|------|--|
| Compl                                   | iance Description     | Data  | Comp | liance Description          | Data |  |
| N/A                                     | Ramp Length (in)      | 96.0  | No   | Ramp Slope (%)              | 9.1  |  |
| Yes                                     | Ramp Width (in)       | 48.0  | Yes  | Ramp XSlope (%)             | 1.9  |  |
| N/A                                     | Flare Type LT         | N/A   | N/A  | Flare Type RT               | N/A  |  |
| N/A                                     | Flare Slope LT (%)    | N/A   | N/A  | Flare Slope RT (%)          | N/A  |  |
| N/A                                     | Flare Traversable LT? | N/A   | N/A  | Flare Traversable RT?       | N/A  |  |
| N/A                                     | Landing Length (in)   | N/A   | N/A  | DWS Provided?               | N/A  |  |
| N/A                                     | Landing Width (in)    | N/A   | N/A  | DWS Contrast?               | N/A  |  |
| N/A                                     | Landing Slope (%)     | N/A   | N/A  | DWS Length (in)             | N/A  |  |
| N/A                                     | Landing X Slope (%)   | N/A   | N/A  | DWS Full Width?             | N/A  |  |
| N/A                                     | Landing Curb? (Y/N)   | N/A   | N/A  | DWS Offset (in)             | N/A  |  |
| N/A                                     | Shared Landing?       | N/A   |      |                             |      |  |
| N/A                                     | Gutter Ponding?       | N/A   | N/A  | Gutter Slope (%)            | N/A  |  |
| N/A                                     | Gutter Lip Ht (in)    | N/A   | N/A  | Gutter X Slope (%)          | N/A  |  |
| N/A                                     | Painted X Walk1?      | Yes   | N/A  | Painted X Walk2?            | N/A  |  |
|                                         | X Walk 1 Direction    | To NE |      | X Walk 2 Direction          | N/A  |  |
| N/A                                     | X Walk 1 Width (in)   | 120.0 | N/A  | X Walk 2 Width (in)         | N/A  |  |
|                                         | X Walk 1 Slope (%)    | 2.6   |      | X Walk 2 Slope (%)          | N/A  |  |
|                                         | X Walk 1 X Slope (%)  | 0.6   |      | X Walk 2 X Slope (%)        | N/A  |  |
| N/A                                     | Ramp inside XWalk1?   | Yes   | N/A  | Ramp inside XWalk2?         | N/A  |  |
|                                         | Road Slope (%)        | N/A   | N/A  | Clear Space?                | N/A  |  |
|                                         | Road X Slope (%)      | N/A   | N/A  | Clear Space to XWalk (in)   | N/A  |  |
| N/A                                     | Any Obstructions?     | N/A   | N/A  | Storm Grate/Utility Hazard? | N/A  |  |
|                                         | Obstruction Type      |       |      | Storm Grate/Utility Type    |      |  |
|                                         |                       | N/A   |      |                             | N/A  |  |
|                                         |                       |       | Yes  | Surface Condition? (G/P)    | Good |  |
| 1                                       | T. W.                 |       |      |                             |      |  |