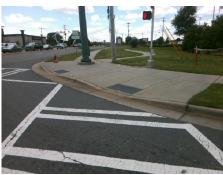

Total Cost: \$ 1850.00

| Field Measurements/Component Compliance |                       |       |      |                             |      |  |
|-----------------------------------------|-----------------------|-------|------|-----------------------------|------|--|
| Compl                                   | iance Description     | Data  | Comp | liance Description          | Data |  |
| N/A                                     | Ramp Length (in)      | 96.0  | No   | Ramp Slope (%)              | 9.1  |  |
| Yes                                     | Ramp Width (in)       | 48.0  | Yes  | Ramp XSlope (%)             | 1.9  |  |
| N/A                                     | Flare Type LT         | N/A   | N/A  | Flare Type RT               | N/A  |  |
| N/A                                     | Flare Slope LT (%)    | N/A   | N/A  | Flare Slope RT (%)          | N/A  |  |
| N/A                                     | Flare Traversable LT? | N/A   | N/A  | Flare Traversable RT?       | N/A  |  |
| N/A                                     | Landing Length (in)   | N/A   | N/A  | DWS Provided?               | N/A  |  |
| N/A                                     | Landing Width (in)    | N/A   | N/A  | DWS Contrast?               | N/A  |  |
| N/A                                     | Landing Slope (%)     | N/A   | N/A  | DWS Length (in)             | N/A  |  |
| N/A                                     | Landing X Slope (%)   | N/A   | N/A  | DWS Full Width?             | N/A  |  |
| N/A                                     | Landing Curb? (Y/N)   | N/A   | N/A  | DWS Offset (in)             | N/A  |  |
| N/A                                     | Shared Landing?       | N/A   |      |                             |      |  |
| N/A                                     | Gutter Ponding?       | N/A   | N/A  | Gutter Slope (%)            | N/A  |  |
| N/A                                     | Gutter Lip Ht (in)    | N/A   | N/A  | Gutter X Slope (%)          | N/A  |  |
| N/A                                     | Painted X Walk1?      | Yes   | N/A  | Painted X Walk2?            | N/A  |  |
|                                         | X Walk 1 Direction    | To NE |      | X Walk 2 Direction          | N/A  |  |
| N/A                                     | X Walk 1 Width (in)   | 120.0 | N/A  | X Walk 2 Width (in)         | N/A  |  |
|                                         | X Walk 1 Slope (%)    | 2.6   |      | X Walk 2 Slope (%)          | N/A  |  |
|                                         | X Walk 1 X Slope (%)  | 0.6   |      | X Walk 2 X Slope (%)        | N/A  |  |
| N/A                                     | Ramp inside XWalk1?   | Yes   | N/A  | Ramp inside XWalk2?         | N/A  |  |
|                                         | Road Slope (%)        | N/A   | N/A  | Clear Space?                | N/A  |  |
|                                         | Road X Slope (%)      | N/A   | N/A  | Clear Space to XWalk (in)   | N/A  |  |
| N/A                                     | Any Obstructions?     | N/A   | N/A  | Storm Grate/Utility Hazard? | N/A  |  |
|                                         | Obstruction Type      |       |      | Storm Grate/Utility Type    |      |  |
|                                         |                       | N/A   |      |                             | N/A  |  |
|                                         |                       |       | Yes  | Surface Condition? (G/P)    | Good |  |
| 1                                       | T. W.                 |       |      |                             |      |  |