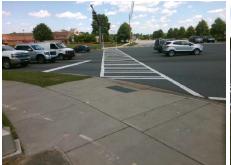

Total Cost: \$ 1850.00

| Field Measurements/Component Compliance |                       |       |      |                             |      |  |
|-----------------------------------------|-----------------------|-------|------|-----------------------------|------|--|
| Compl                                   | iance Description     | Data  | Comp | liance Description          | Data |  |
| N/A                                     | Ramp Length (in)      | 96.0  | No   | Ramp Slope (%)              | 9.1  |  |
| Yes                                     | Ramp Width (in)       | 48.0  | Yes  | Ramp XSlope (%)             | 1.9  |  |
| N/A                                     | Flare Type LT         | N/A   | N/A  | Flare Type RT               | N/A  |  |
| N/A                                     | Flare Slope LT (%)    | N/A   | N/A  | Flare Slope RT (%)          | N/A  |  |
| N/A                                     | Flare Traversable LT? | N/A   | N/A  | Flare Traversable RT?       | N/A  |  |
| N/A                                     | Landing Length (in)   | N/A   | N/A  | DWS Provided?               | N/A  |  |
| N/A                                     | Landing Width (in)    | N/A   | N/A  | DWS Contrast?               | N/A  |  |
| N/A                                     | Landing Slope (%)     | N/A   | N/A  | DWS Length (in)             | N/A  |  |
| N/A                                     | Landing X Slope (%)   | N/A   | N/A  | DWS Full Width?             | N/A  |  |
| N/A                                     | Landing Curb? (Y/N)   | N/A   | N/A  | DWS Offset (in)             | N/A  |  |
| N/A                                     | Shared Landing?       | N/A   |      |                             |      |  |
| N/A                                     | Gutter Ponding?       | N/A   | N/A  | Gutter Slope (%)            | N/A  |  |
| N/A                                     | Gutter Lip Ht (in)    | N/A   | N/A  | Gutter X Slope (%)          | N/A  |  |
| N/A                                     | Painted X Walk1?      | Yes   | N/A  | Painted X Walk2?            | N/A  |  |
|                                         | X Walk 1 Direction    | To NE |      | X Walk 2 Direction          | N/A  |  |
| N/A                                     | X Walk 1 Width (in)   | 120.0 | N/A  | X Walk 2 Width (in)         | N/A  |  |
|                                         | X Walk 1 Slope (%)    | 2.6   |      | X Walk 2 Slope (%)          | N/A  |  |
|                                         | X Walk 1 X Slope (%)  | 0.6   |      | X Walk 2 X Slope (%)        | N/A  |  |
| N/A                                     | Ramp inside XWalk1?   | Yes   | N/A  | Ramp inside XWalk2?         | N/A  |  |
|                                         | Road Slope (%)        | N/A   | N/A  | Clear Space?                | N/A  |  |
|                                         | Road X Slope (%)      | N/A   | N/A  | Clear Space to XWalk (in)   | N/A  |  |
| N/A                                     | Any Obstructions?     | N/A   | N/A  | Storm Grate/Utility Hazard? | N/A  |  |
|                                         | Obstruction Type      |       |      | Storm Grate/Utility Type    |      |  |
|                                         |                       | N/A   |      |                             | N/A  |  |
|                                         |                       |       | Yes  | Surface Condition? (G/P)    | Good |  |
| 1                                       | T. W.                 |       |      |                             |      |  |