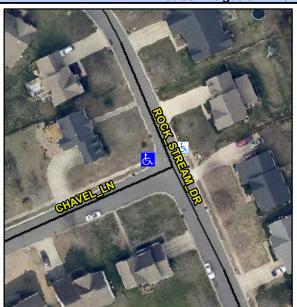

## **Access Compliance Report Public Rights-of-Way** (Curb Ramps)

Intersection ID: 2786 Main Street: CHAVEL LN Cross Street: ROCK\_STREAM\_DR Location: NW ADA ID: BAF3770F03A1 Ramp Type: Perp Initial Pass/Fail: Fail **Overall Compliance: No Severity Score:** 8.75

**Codes/Mitigation Info/Possible Solution** 

**ROCK STREAM DR** Street 1 Name Stop Condition-Street 2 None Street 2 Name N/A Stop Condition-Street 1 N/A Possible Solutions: Remove & Replace Entire Ramp. Surveyor Notes: N/A PROW/ADA: Not Found, R304.5.1