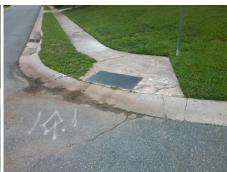

Total Cost: 1850.00

| Field Measurements/Component Compliance |                       |      |      |               |                         |      |
|-----------------------------------------|-----------------------|------|------|---------------|-------------------------|------|
| Compl                                   | iance Description     | Data | Comp | iance         | Description             | Data |
| N/A                                     | Ramp Length (in)      | 94.0 | Yes  | Ramp          | Slope (%)               | 5.5  |
| No                                      | Ramp Width (in)       | 46.5 | Yes  | Ramp          | XSlope (%)              | 0.3  |
| N/A                                     | Flare Type LT         | N/A  | N/A  | Flare Type RT |                         | N/A  |
| N/A                                     | Flare Slope LT (%)    | N/A  | N/A  | Flare         | Slope RT (%)            | N/A  |
| N/A                                     | Flare Traversable LT? | N/A  | N/A  | Flare         | Traversable RT?         | N/A  |
| N/A                                     | Landing Length (in)   | N/A  | N/A  | DWS           | Provided?               | N/A  |
| N/A                                     | Landing Width (in)    | N/A  | N/A  | DWS           | Contrast?               | N/A  |
| N/A                                     | Landing Slope (%)     | N/A  | N/A  | DWS           | Length (in)             | N/A  |
| N/A                                     | Landing X Slope (%)   | N/A  | N/A  | DWS           | Full Width?             | N/A  |
| N/A                                     | Landing Curb? (Y/N)   | N/A  | N/A  | DWS           | Offset (in)             | N/A  |
| N/A                                     | Shared Landing?       | N/A  |      |               |                         |      |
| N/A                                     | Gutter Ponding?       | N/A  | N/A  | Gutte         | er Slope (%)            | N/A  |
| N/A                                     | Gutter Lip Ht (in)    | N/A  | N/A  | Gutte         | er X Slope (%)          | N/A  |
| N/A                                     | Painted X Walk1?      | No   | N/A  | Paint         | ed X Walk2?             | N/A  |
|                                         | X Walk 1 Direction    | To E |      | X Wa          | lk 2 Direction          | N/A  |
| N/A                                     | X Walk 1 Width (in)   | N/A  | N/A  | X Wa          | lk 2 Width (in)         | N/A  |
|                                         | X Walk 1 Slope (%)    | 3.1  |      | X Wa          | lk 2 Slope (%)          | N/A  |
|                                         | X Walk 1 X Slope (%)  | 2.9  |      | X Wa          | lk 2 X Slope (%)        | N/A  |
| N/A                                     | Ramp inside XWalk1?   | N/A  | N/A  | Ram           | inside XWalk2?          | N/A  |
|                                         | Road Slope (%)        | N/A  | N/A  | Clear         | Space?                  | N/A  |
|                                         | Road X Slope (%)      | N/A  | N/A  | Clear         | Space to XWalk (in)     | N/A  |
| N/A                                     | Any Obstructions?     | N/A  | N/A  | Storn         | n Grate/Utility Hazard? | N/A  |
|                                         | Obstruction Type      |      |      | Storn         | n Grate/Utility Type    |      |
|                                         |                       | N/A  |      |               |                         | N/A  |
|                                         |                       |      | Yes  | Surfa         | ce Condition? (G/P)     | Good |
|                                         |                       |      |      |               |                         |      |