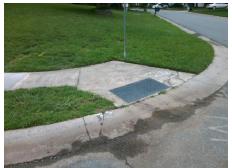

Total Cost: 1850.00

| Field Measurements/Component Compliance |                       |      |      |               |                         |      |
|-----------------------------------------|-----------------------|------|------|---------------|-------------------------|------|
| Compl                                   | iance Description     | Data | Comp | iance         | Description             | Data |
| N/A                                     | Ramp Length (in)      | 94.0 | Yes  | Ramp          | Slope (%)               | 5.5  |
| No                                      | Ramp Width (in)       | 46.5 | Yes  | Ramp          | XSlope (%)              | 0.3  |
| N/A                                     | Flare Type LT         | N/A  | N/A  | Flare Type RT |                         | N/A  |
| N/A                                     | Flare Slope LT (%)    | N/A  | N/A  | Flare         | Slope RT (%)            | N/A  |
| N/A                                     | Flare Traversable LT? | N/A  | N/A  | Flare         | Traversable RT?         | N/A  |
| N/A                                     | Landing Length (in)   | N/A  | N/A  | DWS           | Provided?               | N/A  |
| N/A                                     | Landing Width (in)    | N/A  | N/A  | DWS           | Contrast?               | N/A  |
| N/A                                     | Landing Slope (%)     | N/A  | N/A  | DWS           | Length (in)             | N/A  |
| N/A                                     | Landing X Slope (%)   | N/A  | N/A  | DWS           | Full Width?             | N/A  |
| N/A                                     | Landing Curb? (Y/N)   | N/A  | N/A  | DWS           | Offset (in)             | N/A  |
| N/A                                     | Shared Landing?       | N/A  |      |               |                         |      |
| N/A                                     | Gutter Ponding?       | N/A  | N/A  | Gutte         | er Slope (%)            | N/A  |
| N/A                                     | Gutter Lip Ht (in)    | N/A  | N/A  | Gutte         | er X Slope (%)          | N/A  |
| N/A                                     | Painted X Walk1?      | No   | N/A  | Paint         | ed X Walk2?             | N/A  |
|                                         | X Walk 1 Direction    | To E |      | X Wa          | lk 2 Direction          | N/A  |
| N/A                                     | X Walk 1 Width (in)   | N/A  | N/A  | X Wa          | lk 2 Width (in)         | N/A  |
|                                         | X Walk 1 Slope (%)    | 3.1  |      | X Wa          | lk 2 Slope (%)          | N/A  |
|                                         | X Walk 1 X Slope (%)  | 2.9  |      | X Wa          | lk 2 X Slope (%)        | N/A  |
| N/A                                     | Ramp inside XWalk1?   | N/A  | N/A  | Ram           | inside XWalk2?          | N/A  |
|                                         | Road Slope (%)        | N/A  | N/A  | Clear         | Space?                  | N/A  |
|                                         | Road X Slope (%)      | N/A  | N/A  | Clear         | Space to XWalk (in)     | N/A  |
| N/A                                     | Any Obstructions?     | N/A  | N/A  | Storn         | n Grate/Utility Hazard? | N/A  |
|                                         | Obstruction Type      |      |      | Storn         | n Grate/Utility Type    |      |
|                                         |                       | N/A  |      |               |                         | N/A  |
|                                         |                       |      | Yes  | Surfa         | ce Condition? (G/P)     | Good |
|                                         |                       |      |      |               |                         |      |