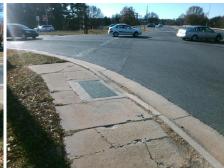

Total Cost:

1850.00

| Field Measurements/Component Compliance |                       |      |                        |                             |      |  |
|-----------------------------------------|-----------------------|------|------------------------|-----------------------------|------|--|
| Compliance Description Dat              |                       | Data | Compliance Description |                             | Data |  |
| N/A                                     | Ramp Length (in)      | 60.0 | No                     | Ramp Slope (%)              | 9.3  |  |
| No                                      | Ramp Width (in)       | 36.0 | Yes                    | Ramp XSlope (%)             | 1.3  |  |
| N/A                                     | Flare Type LT         | N/A  | N/A                    | Flare Type RT               | N/A  |  |
| N/A                                     | Flare Slope LT (%)    | N/A  | N/A                    | Flare Slope RT (%)          | N/A  |  |
| N/A                                     | Flare Traversable LT? | N/A  | N/A                    | Flare Traversable RT?       | N/A  |  |
| N/A                                     | Landing Length (in)   | N/A  | N/A                    | DWS Provided?               | N/A  |  |
| N/A                                     | Landing Width (in)    | N/A  | N/A                    | DWS Contrast?               | N/A  |  |
| N/A                                     | Landing Slope (%)     | N/A  | N/A                    | DWS Length (in)             | N/A  |  |
| N/A                                     | Landing X Slope (%)   | N/A  | N/A                    | DWS Full Width?             | N/A  |  |
| N/A                                     | Landing Curb? (Y/N)   | N/A  | N/A                    | DWS Offset (in)             | N/A  |  |
| N/A                                     | Shared Landing?       | N/A  |                        |                             |      |  |
| N/A                                     | Gutter Ponding?       | N/A  | N/A                    | Gutter Slope (%)            | N/A  |  |
| N/A                                     | Gutter Lip Ht (in)    | N/A  | N/A                    | Gutter X Slope (%)          | N/A  |  |
| N/A                                     | Painted X Walk1?      | No   | N/A                    | Painted X Walk2?            | N/A  |  |
|                                         | X Walk 1 Direction    | To W |                        | X Walk 2 Direction          | N/A  |  |
| N/A                                     | X Walk 1 Width (in)   | N/A  | N/A                    | X Walk 2 Width (in)         | N/A  |  |
|                                         | X Walk 1 Slope (%)    | 1.0  |                        | X Walk 2 Slope (%)          | N/A  |  |
|                                         | X Walk 1 X Slope (%)  | 0.6  |                        | X Walk 2 X Slope (%)        | N/A  |  |
| N/A                                     | Ramp inside XWalk1?   | N/A  | N/A                    | Ramp inside XWalk2?         | N/A  |  |
|                                         | Road Slope (%)        | 0.6  | N/A                    | Clear Space?                | N/A  |  |
|                                         | Road X Slope (%)      | 1.0  | N/A                    | Clear Space to XWalk (in)   | N/A  |  |
| N/A                                     | Any Obstructions?     | N/A  | N/A                    | Storm Grate/Utility Hazard? | N/A  |  |
|                                         | Obstruction Type      |      |                        | Storm Grate/Utility Type    |      |  |
|                                         |                       | N/A  |                        |                             | N/A  |  |
|                                         |                       |      | Yes                    | Surface Condition? (G/P)    | Good |  |