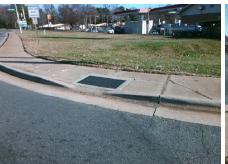

Total Cost:

1850.00

| Field Measurements/Component Compliance |                       |      |                        |                             |      |  |
|-----------------------------------------|-----------------------|------|------------------------|-----------------------------|------|--|
| Compliance Description Dat              |                       | Data | Compliance Description |                             | Data |  |
| N/A                                     | Ramp Length (in)      | 60.0 | No                     | Ramp Slope (%)              | 9.3  |  |
| No                                      | Ramp Width (in)       | 36.0 | Yes                    | Ramp XSlope (%)             | 1.3  |  |
| N/A                                     | Flare Type LT         | N/A  | N/A                    | Flare Type RT               | N/A  |  |
| N/A                                     | Flare Slope LT (%)    | N/A  | N/A                    | Flare Slope RT (%)          | N/A  |  |
| N/A                                     | Flare Traversable LT? | N/A  | N/A                    | Flare Traversable RT?       | N/A  |  |
| N/A                                     | Landing Length (in)   | N/A  | N/A                    | DWS Provided?               | N/A  |  |
| N/A                                     | Landing Width (in)    | N/A  | N/A                    | DWS Contrast?               | N/A  |  |
| N/A                                     | Landing Slope (%)     | N/A  | N/A                    | DWS Length (in)             | N/A  |  |
| N/A                                     | Landing X Slope (%)   | N/A  | N/A                    | DWS Full Width?             | N/A  |  |
| N/A                                     | Landing Curb? (Y/N)   | N/A  | N/A                    | DWS Offset (in)             | N/A  |  |
| N/A                                     | Shared Landing?       | N/A  |                        |                             |      |  |
| N/A                                     | Gutter Ponding?       | N/A  | N/A                    | Gutter Slope (%)            | N/A  |  |
| N/A                                     | Gutter Lip Ht (in)    | N/A  | N/A                    | Gutter X Slope (%)          | N/A  |  |
| N/A                                     | Painted X Walk1?      | No   | N/A                    | Painted X Walk2?            | N/A  |  |
|                                         | X Walk 1 Direction    | To W |                        | X Walk 2 Direction          | N/A  |  |
| N/A                                     | X Walk 1 Width (in)   | N/A  | N/A                    | X Walk 2 Width (in)         | N/A  |  |
|                                         | X Walk 1 Slope (%)    | 1.0  |                        | X Walk 2 Slope (%)          | N/A  |  |
|                                         | X Walk 1 X Slope (%)  | 0.6  |                        | X Walk 2 X Slope (%)        | N/A  |  |
| N/A                                     | Ramp inside XWalk1?   | N/A  | N/A                    | Ramp inside XWalk2?         | N/A  |  |
|                                         | Road Slope (%)        | 0.6  | N/A                    | Clear Space?                | N/A  |  |
|                                         | Road X Slope (%)      | 1.0  | N/A                    | Clear Space to XWalk (in)   | N/A  |  |
| N/A                                     | Any Obstructions?     | N/A  | N/A                    | Storm Grate/Utility Hazard? | N/A  |  |
|                                         | Obstruction Type      |      |                        | Storm Grate/Utility Type    |      |  |
|                                         |                       | N/A  |                        |                             | N/A  |  |
|                                         |                       |      | Yes                    | Surface Condition? (G/P)    | Good |  |