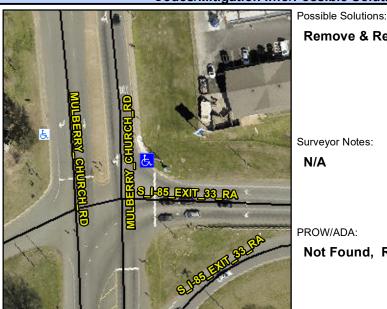

## Access Compliance Report Public Rights-of-Way (Curb Ramps)

Intersection ID: 10714 Main Street: MULBERRY\_CHURCH\_RD Cross Street: S\_I-85\_EXIT\_33\_RA Location: N/A

ADA ID: BAF64FB68005 Ramp Type: Perp Initial Pass/Fail: Fail Overall Compliance: No Severity Score: 21.25

## **Codes/Mitigation Info/Possible Solution**

Street 1 Name

MULBERRY CHURCH RD

Stop Condition-Street 2

Signal

Street 2 Name

N/A

Stop Condition-Street 1

N/A

| Possible Solutions.               |
|-----------------------------------|
| Remove & Replace Entire Ramp.     |
|                                   |
|                                   |
|                                   |
|                                   |
| Surveyor Notes:                   |
| N/A                               |
|                                   |
|                                   |
| PROW/ADA:                         |
| Not Found, R304.5.1, R304.2.2     |
| Not 1 Julia, 11304.5.1, 11304.2.2 |
|                                   |
|                                   |
|                                   |
|                                   |
|                                   |