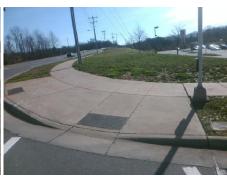

## Field Measurements/Component Compliance

**NEW FASHION WY** Street 1 Name Stop Condition-Street 2 Signal Street 2 Name N/A Stop Condition-Street 1 N/A Possible Solutions: Compliance Description Remove & Replace Entire Ramp. Surveyor Notes: N/A PROW/ADA: Not Found, R304.5.1, R304.5.3

Total Cost: 1850.00

| Comp | liance Description    | Data  | Compl | liance | Description             | Data |
|------|-----------------------|-------|-------|--------|-------------------------|------|
| N/A  | Ramp Length (in)      | 97.0  | Yes   | Ramp   | Slope (%)               | 6.6  |
| No   | Ramp Width (in)       | 47.5  | No    | Ramp   | XSlope (%)              | 8.4  |
| N/A  | Flare Type LT         | N/A   | N/A   | Flare  | Type RT                 | N/A  |
| N/A  | Flare Slope LT (%)    | N/A   | N/A   | Flare  | Slope RT (%)            | N/A  |
| N/A  | Flare Traversable LT? | N/A   | N/A   | Flare  | Traversable RT?         | N/A  |
| N/A  | Landing Length (in)   | N/A   | N/A   | DWS    | Provided?               | N/A  |
| N/A  | Landing Width (in)    | N/A   | N/A   | DWS    | Contrast?               | N/A  |
| N/A  | Landing Slope (%)     | N/A   | N/A   | DWS    | Length (in)             | N/A  |
| N/A  | Landing X Slope (%)   | N/A   | N/A   | DWS    | Full Width?             | N/A  |
| N/A  | Landing Curb? (Y/N)   | N/A   | N/A   | DWS    | Offset (in)             | N/A  |
| N/A  | Shared Landing?       | N/A   |       |        |                         |      |
| N/A  | Gutter Ponding?       | N/A   | N/A   | Gutte  | er Slope (%)            | N/A  |
| N/A  | Gutter Lip Ht (in)    | N/A   | N/A   | Gutte  | er X Slope (%)          | N/A  |
| N/A  | Painted X Walk1?      | Yes   | N/A   | Paint  | ed X Walk2?             | N/A  |
|      | X Walk 1 Direction    | To W  |       | X Wa   | lk 2 Direction          | N/A  |
| N/A  | X Walk 1 Width (in)   | 124.0 | N/A   | X Wa   | lk 2 Width (in)         | N/A  |
|      | X Walk 1 Slope (%)    | 0.7   |       | X Wa   | lk 2 Slope (%)          | N/A  |
|      | X Walk 1 X Slope (%)  | 6.8   |       | X Wa   | lk 2 X Slope (%)        | N/A  |
| N/A  | Ramp inside XWalk1?   | Yes   | N/A   | Ram    | o inside XWalk2?        | N/A  |
|      | Road Slope (%)        | N/A   | N/A   | Clear  | Space?                  | N/A  |
|      | Road X Slope (%)      | N/A   | N/A   | Clear  | Space to XWalk (in)     | N/A  |
| N/A  | Any Obstructions?     | N/A   | N/A   | Storn  | n Grate/Utility Hazard? | N/A  |
|      | Obstruction Type      |       |       | Storn  | n Grate/Utility Type    |      |
|      |                       | N/A   |       |        |                         | N/A  |
|      |                       |       | Yes   | Surfa  | ce Condition? (G/P)     | Good |