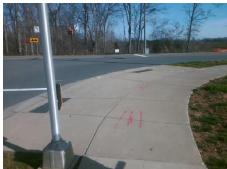

## Field Measurements/Component Compliance

**NEW FASHION WY** Street 1 Name Stop Condition-Street 2 Signal Street 2 Name N/A Stop Condition-Street 1 N/A Possible Solutions: Compliance Description Remove & Replace Entire Ramp. Surveyor Notes: N/A PROW/ADA: Not Found, R304.5.1, R304.5.3

Total Cost: 1850.00

| Comp | liance Description    | Data  | Compl | liance | Description             | Data |
|------|-----------------------|-------|-------|--------|-------------------------|------|
| N/A  | Ramp Length (in)      | 97.0  | Yes   | Ramp   | Slope (%)               | 6.6  |
| No   | Ramp Width (in)       | 47.5  | No    | Ramp   | XSlope (%)              | 8.4  |
| N/A  | Flare Type LT         | N/A   | N/A   | Flare  | Type RT                 | N/A  |
| N/A  | Flare Slope LT (%)    | N/A   | N/A   | Flare  | Slope RT (%)            | N/A  |
| N/A  | Flare Traversable LT? | N/A   | N/A   | Flare  | Traversable RT?         | N/A  |
| N/A  | Landing Length (in)   | N/A   | N/A   | DWS    | Provided?               | N/A  |
| N/A  | Landing Width (in)    | N/A   | N/A   | DWS    | Contrast?               | N/A  |
| N/A  | Landing Slope (%)     | N/A   | N/A   | DWS    | Length (in)             | N/A  |
| N/A  | Landing X Slope (%)   | N/A   | N/A   | DWS    | Full Width?             | N/A  |
| N/A  | Landing Curb? (Y/N)   | N/A   | N/A   | DWS    | Offset (in)             | N/A  |
| N/A  | Shared Landing?       | N/A   |       |        |                         |      |
| N/A  | Gutter Ponding?       | N/A   | N/A   | Gutte  | er Slope (%)            | N/A  |
| N/A  | Gutter Lip Ht (in)    | N/A   | N/A   | Gutte  | er X Slope (%)          | N/A  |
| N/A  | Painted X Walk1?      | Yes   | N/A   | Paint  | ed X Walk2?             | N/A  |
|      | X Walk 1 Direction    | To W  |       | X Wa   | lk 2 Direction          | N/A  |
| N/A  | X Walk 1 Width (in)   | 124.0 | N/A   | X Wa   | lk 2 Width (in)         | N/A  |
|      | X Walk 1 Slope (%)    | 0.7   |       | X Wa   | lk 2 Slope (%)          | N/A  |
|      | X Walk 1 X Slope (%)  | 6.8   |       | X Wa   | lk 2 X Slope (%)        | N/A  |
| N/A  | Ramp inside XWalk1?   | Yes   | N/A   | Ram    | o inside XWalk2?        | N/A  |
|      | Road Slope (%)        | N/A   | N/A   | Clear  | Space?                  | N/A  |
|      | Road X Slope (%)      | N/A   | N/A   | Clear  | Space to XWalk (in)     | N/A  |
| N/A  | Any Obstructions?     | N/A   | N/A   | Storn  | n Grate/Utility Hazard? | N/A  |
|      | Obstruction Type      |       |       | Storn  | n Grate/Utility Type    |      |
|      |                       | N/A   |       |        |                         | N/A  |
|      |                       |       | Yes   | Surfa  | ce Condition? (G/P)     | Good |