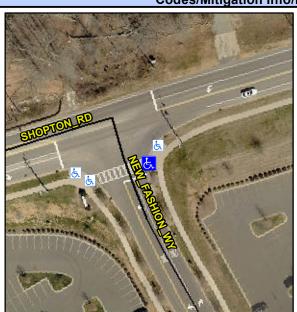

## **Access Compliance Report Public Rights-of-Way** (Curb Ramps)

Intersection ID: 52768 Main Street: SHOPTON RD **Cross Street: NEW FASHION WY** Location: SE ADA ID: BAF6B107EE0E Ramp Type: Perp Initial Pass/Fail: Fail **Overall Compliance: No** Severity Score: 33.75