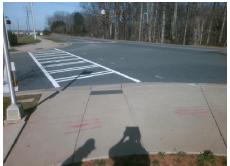

## Field Measurements/Component Compliance

**NEW FASHION WY** Street 1 Name Stop Condition-Street 2 Signal Street 2 Name N/A Stop Condition-Street 1 N/A Possible Solutions: Compliance Description Remove & Replace Entire Ramp. Surveyor Notes: N/A PROW/ADA: Not Found, R304.5.1, R304.5.3

Total Cost: 1850.00

| Comp | liance Description    | Data  | Compl | liance | Description             | Data |
|------|-----------------------|-------|-------|--------|-------------------------|------|
| N/A  | Ramp Length (in)      | 97.0  | Yes   | Ramp   | Slope (%)               | 6.6  |
| No   | Ramp Width (in)       | 47.5  | No    | Ramp   | XSlope (%)              | 8.4  |
| N/A  | Flare Type LT         | N/A   | N/A   | Flare  | Type RT                 | N/A  |
| N/A  | Flare Slope LT (%)    | N/A   | N/A   | Flare  | Slope RT (%)            | N/A  |
| N/A  | Flare Traversable LT? | N/A   | N/A   | Flare  | Traversable RT?         | N/A  |
| N/A  | Landing Length (in)   | N/A   | N/A   | DWS    | Provided?               | N/A  |
| N/A  | Landing Width (in)    | N/A   | N/A   | DWS    | Contrast?               | N/A  |
| N/A  | Landing Slope (%)     | N/A   | N/A   | DWS    | Length (in)             | N/A  |
| N/A  | Landing X Slope (%)   | N/A   | N/A   | DWS    | Full Width?             | N/A  |
| N/A  | Landing Curb? (Y/N)   | N/A   | N/A   | DWS    | Offset (in)             | N/A  |
| N/A  | Shared Landing?       | N/A   |       |        |                         |      |
| N/A  | Gutter Ponding?       | N/A   | N/A   | Gutte  | er Slope (%)            | N/A  |
| N/A  | Gutter Lip Ht (in)    | N/A   | N/A   | Gutte  | er X Slope (%)          | N/A  |
| N/A  | Painted X Walk1?      | Yes   | N/A   | Paint  | ed X Walk2?             | N/A  |
|      | X Walk 1 Direction    | To W  |       | X Wa   | lk 2 Direction          | N/A  |
| N/A  | X Walk 1 Width (in)   | 124.0 | N/A   | X Wa   | lk 2 Width (in)         | N/A  |
|      | X Walk 1 Slope (%)    | 0.7   |       | X Wa   | lk 2 Slope (%)          | N/A  |
|      | X Walk 1 X Slope (%)  | 6.8   |       | X Wa   | lk 2 X Slope (%)        | N/A  |
| N/A  | Ramp inside XWalk1?   | Yes   | N/A   | Ram    | o inside XWalk2?        | N/A  |
|      | Road Slope (%)        | N/A   | N/A   | Clear  | Space?                  | N/A  |
|      | Road X Slope (%)      | N/A   | N/A   | Clear  | Space to XWalk (in)     | N/A  |
| N/A  | Any Obstructions?     | N/A   | N/A   | Storn  | n Grate/Utility Hazard? | N/A  |
|      | Obstruction Type      |       |       | Storn  | n Grate/Utility Type    |      |
|      |                       | N/A   |       |        |                         | N/A  |
|      |                       |       | Yes   | Surfa  | ce Condition? (G/P)     | Good |