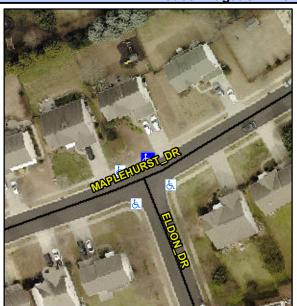

## **Access Compliance Report Public Rights-of-Way** (Curb Ramps)

Intersection ID: 45179 Main Street: ELDON DR **Cross Street: MAPLEHURST DR** Location: NE **Overall Compliance: No** ADA ID: BAF7684021F2 Ramp Type: Perp Initial Pass/Fail: Fail Severity Score: 26.25