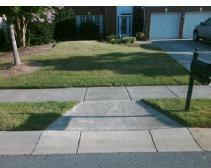

## **Access Compliance Report Public Rights-of-Way** (Curb Ramps)

Intersection ID: 45179 Main Street: ELDON DR **Cross Street: MAPLEHURST DR** Location: NE **Overall Compliance: No** ADA ID: BAF7684021F2 Ramp Type: Perp Initial Pass/Fail: Fail Severity Score: 26.25

Total Cost:

1850.00

| Field Measurements/Component Compliance |                       |       |      |        |                       |      |  |  |
|-----------------------------------------|-----------------------|-------|------|--------|-----------------------|------|--|--|
| Comp                                    | liance Description    | Data  | Comp | liance | Description           | Data |  |  |
| N/A                                     | Ramp Length (in)      | 47.0  | No   | Ramp   | Slope (%)             | 12.8 |  |  |
| Yes                                     | Ramp Width (in)       | 59.0  | No   | Ramp   | XSlope (%)            | 2.2  |  |  |
| N/A                                     | Flare Type LT         | N/A   | N/A  | Flare  | Type RT               | N/A  |  |  |
| N/A                                     | Flare Slope LT (%)    | N/A   | N/A  | Flare  | Slope RT (%)          | N/A  |  |  |
| N/A                                     | Flare Traversable LT? | N/A   | N/A  | Flare  | Traversable RT?       | N/A  |  |  |
| N/A                                     | Landing Length (in)   | N/A   | N/A  | DWS    | Provided?             | N/A  |  |  |
| N/A                                     | Landing Width (in)    | N/A   | N/A  | DWS    | Contrast?             | N/A  |  |  |
| N/A                                     | Landing Slope (%)     | N/A   | N/A  | DWS    | Length (in)           | N/A  |  |  |
| N/A                                     | Landing X Slope (%)   | N/A   | N/A  | DWS    | Full Width?           | N/A  |  |  |
| N/A                                     | Landing Curb? (Y/N)   | N/A   | N/A  | DWS    | Offset (in)           | N/A  |  |  |
| N/A                                     | Shared Landing?       | N/A   |      |        |                       |      |  |  |
| N/A                                     | Gutter Ponding?       | N/A   | N/A  | Gutte  | r Slope (%)           | N/A  |  |  |
| N/A                                     | Gutter Lip Ht (in)    | N/A   | N/A  | Gutte  | r X Slope (%)         | N/A  |  |  |
| N/A                                     | Painted X Walk1?      | No    | N/A  | Paint  | ed X Walk2?           | N/A  |  |  |
|                                         | X Walk 1 Direction    | To SE |      | X Wa   | lk 2 Direction        | N/A  |  |  |
| N/A                                     | X Walk 1 Width (in)   | N/A   | N/A  | X Wa   | lk 2 Width (in)       | N/A  |  |  |
|                                         | X Walk 1 Slope (%)    | 2.5   |      | X Wa   | lk 2 Slope (%)        | N/A  |  |  |
|                                         | X Walk 1 X Slope (%)  | 0.8   |      | X Wa   | lk 2 X Slope (%)      | N/A  |  |  |
| N/A                                     | Ramp inside XWalk1?   | N/A   | N/A  | Ramp   | inside XWalk2?        | N/A  |  |  |
|                                         | Road Slope (%)        | N/A   | N/A  | Clear  | Space?                | N/A  |  |  |
|                                         | Road X Slope (%)      | N/A   | N/A  | Clear  | Space to XWalk (in)   | N/A  |  |  |
| N/A                                     | Any Obstructions?     | N/A   | N/A  | Storm  | Grate/Utility Hazard? | N/A  |  |  |
|                                         | Obstruction Type      |       |      | Storm  | Grate/Utility Type    |      |  |  |
|                                         |                       | N/A   |      |        |                       | N/A  |  |  |
|                                         |                       |       | Yes  | Surfa  | ce Condition? (G/P)   | Good |  |  |