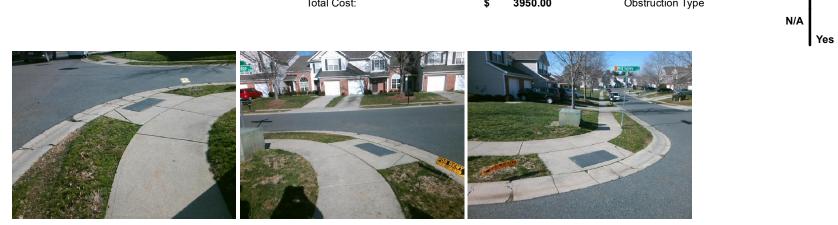

## Access Compliance Report Public Rights-of-Way (Curb Ramps)

|                                                                |                      | <b>`</b>                                                                | •       | ,                                        |                                         |            |                             |                             |            |  |
|----------------------------------------------------------------|----------------------|-------------------------------------------------------------------------|---------|------------------------------------------|-----------------------------------------|------------|-----------------------------|-----------------------------|------------|--|
| Intersection ID: N/A Main Street: SUMMERFIELD RIDGE LN Cross S |                      |                                                                         |         |                                          | MILL VALLEY CT                          | Location:  | w                           |                             |            |  |
| ADA ID: BAFA58B6AA60 Ramp Type: PerpDiag Initial               |                      |                                                                         |         | I Pass/Fail: Pass Overall Compliance: No |                                         |            |                             | o Severity Score:           | 7.5        |  |
| Codes/Mitigation Info/Possible Solution                        |                      |                                                                         |         |                                          | Field Measurements/Component Compliance |            |                             |                             |            |  |
| 18/000                                                         |                      | Possible Solutions:                                                     |         | Compliance Description                   |                                         | Data       | Data Compliance Description |                             | Data       |  |
| 5 /3 M                                                         |                      | Remove & Replace Curb Ramp                                              | With    | N/A                                      | Ramp Length (in)                        | 49.0       | Yes                         | Ramp Slope (%)              | 6.3        |  |
|                                                                |                      | Two New Directional Ramps or<br>Equivalent. Remove & Replace<br>Gutter. |         | Yes                                      | Ramp Width (in)                         | 48.0       | Yes                         | Ramp XSlope (%)             | 1.6        |  |
| 1 1 1 1 1 1 1 1 1 1 1 1 1 1 1 1 1 1 1                          |                      |                                                                         |         | N/A                                      | Flare Type LT                           | Sloped     | N/A                         | Flare Type RT               | N/A        |  |
|                                                                |                      |                                                                         |         | N/A                                      | Flare Slope LT (%)                      | 3.5        | N/A                         | Flare Slope RT (%)          | 0.8        |  |
|                                                                |                      |                                                                         |         | N/A                                      | Flare Traversable LT?                   | No         | N/A                         | Flare Traversable RT?       | No         |  |
| 1997 400 V                                                     | Res Ar               |                                                                         |         | No                                       | Landing Length (in)                     | 44.0       | Yes                         | DWS Provided?               | Yes        |  |
|                                                                |                      | Surveyor Notes:                                                         |         | Yes                                      | Landing Width (in)                      | 60.0       | Yes                         | DWS Contrast?               | Yes        |  |
| 1 1 1 1 1 1 1 1 1 1 1 1 1 1 1 1 1 1 1                          |                      | N/A                                                                     |         | No                                       | Landing Slope (%)                       | 3.1        | Yes                         | DWS Length (in)             | 24.0       |  |
|                                                                |                      | N/A                                                                     |         | Yes                                      | Landing X Slope (%)                     | 0.9        | No                          | DWS Full Width?             | No         |  |
|                                                                | <u>6</u>             | 1                                                                       |         | N/A                                      | Landing Curb? (Y/N)                     |            | No                          | DWS Offset (in)             | 7.0        |  |
|                                                                |                      |                                                                         |         | N/A                                      | Shared Landing?                         | No         |                             |                             | -          |  |
|                                                                | AL ARANN             | PROW/ADA:                                                               |         | Yes                                      | Gutter Ponding?                         |            | No                          | Gutter Slope (%)            | 8.8        |  |
|                                                                | 1 Der All            | R304.2.1, R304.2.2-Perp, R304.3.2-<br>Para, R305.1.4, R305.2, R304.5.4  |         | Yes                                      | Gutter Lip Ht (in)                      | 0.0        | Yes                         | Gutter X Slope (%)          | 1.6        |  |
|                                                                | C AN COS             |                                                                         |         | N/A                                      | Painted X Walk1?                        |            | N/A                         | Painted X Walk2?            | No         |  |
|                                                                |                      | Tara, 1000.1.4, 1000.2, 1004.0.4                                        | •       | N/A                                      | X Walk 1 Direction                      | To SE      |                             | X Walk 2 Direction          | To NE      |  |
|                                                                | No. No.              |                                                                         |         | N/A                                      | X Walk 1 Width (in)                     |            | N/A                         | X Walk 2 Width (in)         | N/A        |  |
| Street 1 Name MILL VALLEY CT                                   |                      |                                                                         |         | 17/4                                     | X Walk 1 Slope (%)                      | 4.0        |                             | X Walk 2 Slope (%)          | 3.6        |  |
| Stop Condition-Street 2                                        | StopSign             |                                                                         |         |                                          | X Walk 1 X Slope (%)                    | 4.0<br>0.0 |                             | X Walk 2 X Slope (%)        | 3.8<br>2.7 |  |
| Street 2 Name                                                  | SUMMERFIELD RIDGE LN |                                                                         |         | N/A                                      | Ramp inside XWalk1?                     |            | N/A                         | Ramp inside XWalk2?         | 2.7<br>N/A |  |
| Stop Condition-Street 1                                        | None                 |                                                                         |         | N/A                                      | Road Slope (%)                          | 0.9        | N/A                         | Clear Space?                | Yes        |  |
| Stop Condition-Street                                          | None                 |                                                                         |         |                                          | ,                                       |            |                             | •                           |            |  |
|                                                                |                      |                                                                         |         | Ver                                      | Road X Slope (%)                        | 2.0        | N/A                         | Clear Space to XWalk (in)   | N/A        |  |
|                                                                |                      | Tatal Cast                                                              | 2050.00 | Yes                                      | Any Obstructions?                       | No         | Yes                         | Storm Grate/Utility Hazard? | No         |  |
|                                                                |                      | Total Cost: \$                                                          | 3950.00 |                                          | Obstruction Type                        |            |                             | Storm Grate/Utility Type    |            |  |
|                                                                |                      |                                                                         |         |                                          |                                         | N/A        |                             |                             | N/A        |  |