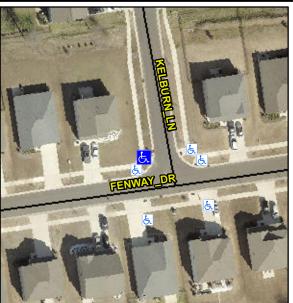

## Access Compliance Report Public Rights-of-Way (Curb Ramps)

Intersection ID: 50344Main Street:KELBURN\_LNCross Street: FENWAY\_DRLocation:NWADA ID: BAFAB0364EC8Ramp Type:PerpInitial Pass/Fail: FailOverall Compliance: NoSeverity Score:10