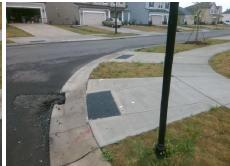

## Access Compliance Report Public Rights-of-Way (Curb Ramps)

Intersection ID: 50344Main Street:KELBURN\_LNCross Street: FENWAY\_DRLocation:NWADA ID: BAFAB0364EC8Ramp Type:PerpInitial Pass/Fail: FailOverall Compliance: NoSeverity Score:10

N/A

| Possible Solutions:           | <u>c</u> |  |
|-------------------------------|----------|--|
| Remove & Replace Entire Ramp. |          |  |
|                               | N        |  |
|                               | N        |  |
|                               | N        |  |
|                               | N        |  |
|                               | N        |  |
| Surveyor Notes:               | N        |  |
| N/A                           | N        |  |
|                               | N        |  |
|                               | N        |  |
|                               | N        |  |
| PROW/ADA:                     | N        |  |
| Not Found, R304.5.1, R304.5.3 | N        |  |
|                               | N        |  |
|                               | N        |  |
|                               | N        |  |

Total Cost:

1850.00

| Field Measurements/Component Compliance |                       |       |      |                             |      |  |  |
|-----------------------------------------|-----------------------|-------|------|-----------------------------|------|--|--|
| Compliance Description [                |                       | Data  | Comp | liance Description          | Data |  |  |
| N/A                                     | Ramp Length (in)      | 100.0 | Yes  | Ramp Slope (%)              | 6.5  |  |  |
| No                                      | Ramp Width (in)       | 47.0  | No   | Ramp XSlope (%)             | 4.0  |  |  |
| N/A                                     | Flare Type LT         | N/A   | N/A  | Flare Type RT               | N/A  |  |  |
| N/A                                     | Flare Slope LT (%)    | N/A   | N/A  | Flare Slope RT (%)          | N/A  |  |  |
| N/A                                     | Flare Traversable LT? | N/A   | N/A  | Flare Traversable RT?       | N/A  |  |  |
| N/A                                     | Landing Length (in)   | N/A   | N/A  | DWS Provided?               | N/A  |  |  |
| N/A                                     | Landing Width (in)    | N/A   | N/A  | DWS Contrast?               | N/A  |  |  |
| N/A                                     | Landing Slope (%)     | N/A   | N/A  | DWS Length (in)             | N/A  |  |  |
| N/A                                     | Landing X Slope (%)   | N/A   | N/A  | DWS Full Width?             | N/A  |  |  |
| N/A                                     | Landing Curb? (Y/N)   | N/A   | N/A  | DWS Offset (in)             | N/A  |  |  |
| N/A                                     | Shared Landing?       | N/A   |      |                             |      |  |  |
| N/A                                     | Gutter Ponding?       | N/A   | N/A  | Gutter Slope (%)            | N/A  |  |  |
| N/A                                     | Gutter Lip Ht (in)    | 4.0   | N/A  | Gutter X Slope (%)          | N/A  |  |  |
| N/A                                     | Painted X Walk1?      | No    | N/A  | Painted X Walk2?            | N/A  |  |  |
|                                         | X Walk 1 Direction    | To E  |      | X Walk 2 Direction          | N/A  |  |  |
| N/A                                     | X Walk 1 Width (in)   | N/A   | N/A  | X Walk 2 Width (in)         | N/A  |  |  |
|                                         | X Walk 1 Slope (%)    | 3.1   |      | X Walk 2 Slope (%)          | N/A  |  |  |
|                                         | X Walk 1 X Slope (%)  | 3.8   |      | X Walk 2 X Slope (%)        | N/A  |  |  |
| N/A                                     | Ramp inside XWalk1?   | N/A   | N/A  | Ramp inside XWalk2?         | N/A  |  |  |
|                                         | Road Slope (%)        | N/A   | N/A  | Clear Space?                | N/A  |  |  |
|                                         | Road X Slope (%)      | N/A   | N/A  | Clear Space to XWalk (in)   | N/A  |  |  |
| N/A                                     | Any Obstructions?     | N/A   | N/A  | Storm Grate/Utility Hazard? | N/A  |  |  |
|                                         | Obstruction Type      |       | l    | Storm Grate/Utility Type    |      |  |  |
|                                         |                       | N/A   |      |                             | N/A  |  |  |
|                                         |                       |       | Yes  | Surface Condition? (G/P)    | Good |  |  |