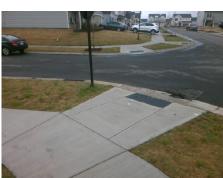

## Access Compliance Report Public Rights-of-Way (Curb Ramps)

Intersection ID: 50344Main Street:KELBURN\_LNCross Street: FENWAY\_DRLocation:NWADA ID: BAFAB0364EC8Ramp Type:PerpInitial Pass/Fail: FailOverall Compliance: NoSeverity Score:10

N/A

| Possible Solutions:           | <u>c</u> |  |
|-------------------------------|----------|--|
| Remove & Replace Entire Ramp. |          |  |
|                               | N        |  |
|                               | N        |  |
|                               | N        |  |
|                               | N        |  |
|                               | N        |  |
| Surveyor Notes:               | N        |  |
| N/A                           | N        |  |
|                               | N        |  |
|                               | N        |  |
|                               | N        |  |
| PROW/ADA:                     | N        |  |
| Not Found, R304.5.1, R304.5.3 | N        |  |
|                               | N        |  |
|                               | N        |  |
|                               | N        |  |

Total Cost:

1850.00

| Field Measurements/Component Compliance |                       |       |      |                             |      |  |  |
|-----------------------------------------|-----------------------|-------|------|-----------------------------|------|--|--|
| Compliance Description [                |                       | Data  | Comp | liance Description          | Data |  |  |
| N/A                                     | Ramp Length (in)      | 100.0 | Yes  | Ramp Slope (%)              | 6.5  |  |  |
| No                                      | Ramp Width (in)       | 47.0  | No   | Ramp XSlope (%)             | 4.0  |  |  |
| N/A                                     | Flare Type LT         | N/A   | N/A  | Flare Type RT               | N/A  |  |  |
| N/A                                     | Flare Slope LT (%)    | N/A   | N/A  | Flare Slope RT (%)          | N/A  |  |  |
| N/A                                     | Flare Traversable LT? | N/A   | N/A  | Flare Traversable RT?       | N/A  |  |  |
| N/A                                     | Landing Length (in)   | N/A   | N/A  | DWS Provided?               | N/A  |  |  |
| N/A                                     | Landing Width (in)    | N/A   | N/A  | DWS Contrast?               | N/A  |  |  |
| N/A                                     | Landing Slope (%)     | N/A   | N/A  | DWS Length (in)             | N/A  |  |  |
| N/A                                     | Landing X Slope (%)   | N/A   | N/A  | DWS Full Width?             | N/A  |  |  |
| N/A                                     | Landing Curb? (Y/N)   | N/A   | N/A  | DWS Offset (in)             | N/A  |  |  |
| N/A                                     | Shared Landing?       | N/A   |      |                             |      |  |  |
| N/A                                     | Gutter Ponding?       | N/A   | N/A  | Gutter Slope (%)            | N/A  |  |  |
| N/A                                     | Gutter Lip Ht (in)    | 4.0   | N/A  | Gutter X Slope (%)          | N/A  |  |  |
| N/A                                     | Painted X Walk1?      | No    | N/A  | Painted X Walk2?            | N/A  |  |  |
|                                         | X Walk 1 Direction    | To E  |      | X Walk 2 Direction          | N/A  |  |  |
| N/A                                     | X Walk 1 Width (in)   | N/A   | N/A  | X Walk 2 Width (in)         | N/A  |  |  |
|                                         | X Walk 1 Slope (%)    | 3.1   |      | X Walk 2 Slope (%)          | N/A  |  |  |
|                                         | X Walk 1 X Slope (%)  | 3.8   |      | X Walk 2 X Slope (%)        | N/A  |  |  |
| N/A                                     | Ramp inside XWalk1?   | N/A   | N/A  | Ramp inside XWalk2?         | N/A  |  |  |
|                                         | Road Slope (%)        | N/A   | N/A  | Clear Space?                | N/A  |  |  |
|                                         | Road X Slope (%)      | N/A   | N/A  | Clear Space to XWalk (in)   | N/A  |  |  |
| N/A                                     | Any Obstructions?     | N/A   | N/A  | Storm Grate/Utility Hazard? | N/A  |  |  |
|                                         | Obstruction Type      |       | l    | Storm Grate/Utility Type    |      |  |  |
|                                         |                       | N/A   |      |                             | N/A  |  |  |
|                                         |                       |       | Yes  | Surface Condition? (G/P)    | Good |  |  |