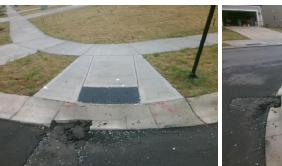

## Access Compliance Report Public Rights-of-Way (Curb Ramps)

Intersection ID: 50344Main Street:KELBURN\_LNCross Street: FENWAY\_DRLocation:NWADA ID: BAFAB0364EC8Ramp Type:PerpInitial Pass/Fail: FailOverall Compliance: NoSeverity Score:10

N/A

| Possible Solutions:           | <u>c</u> |  |
|-------------------------------|----------|--|
| Remove & Replace Entire Ramp. |          |  |
|                               | N        |  |
|                               | N        |  |
|                               | N        |  |
|                               | N        |  |
|                               | N        |  |
| Surveyor Notes:               | N        |  |
| N/A                           | N        |  |
|                               | N        |  |
|                               | N        |  |
|                               | N        |  |
| PROW/ADA:                     | N        |  |
| Not Found, R304.5.1, R304.5.3 | N        |  |
|                               | N        |  |
|                               | N        |  |
|                               | N        |  |

Total Cost:

1850.00

| Field Measurements/Component Compliance |                       |       |      |                             |      |  |  |
|-----------------------------------------|-----------------------|-------|------|-----------------------------|------|--|--|
| Compliance Description [                |                       | Data  | Comp | liance Description          | Data |  |  |
| N/A                                     | Ramp Length (in)      | 100.0 | Yes  | Ramp Slope (%)              | 6.5  |  |  |
| No                                      | Ramp Width (in)       | 47.0  | No   | Ramp XSlope (%)             | 4.0  |  |  |
| N/A                                     | Flare Type LT         | N/A   | N/A  | Flare Type RT               | N/A  |  |  |
| N/A                                     | Flare Slope LT (%)    | N/A   | N/A  | Flare Slope RT (%)          | N/A  |  |  |
| N/A                                     | Flare Traversable LT? | N/A   | N/A  | Flare Traversable RT?       | N/A  |  |  |
| N/A                                     | Landing Length (in)   | N/A   | N/A  | DWS Provided?               | N/A  |  |  |
| N/A                                     | Landing Width (in)    | N/A   | N/A  | DWS Contrast?               | N/A  |  |  |
| N/A                                     | Landing Slope (%)     | N/A   | N/A  | DWS Length (in)             | N/A  |  |  |
| N/A                                     | Landing X Slope (%)   | N/A   | N/A  | DWS Full Width?             | N/A  |  |  |
| N/A                                     | Landing Curb? (Y/N)   | N/A   | N/A  | DWS Offset (in)             | N/A  |  |  |
| N/A                                     | Shared Landing?       | N/A   |      |                             |      |  |  |
| N/A                                     | Gutter Ponding?       | N/A   | N/A  | Gutter Slope (%)            | N/A  |  |  |
| N/A                                     | Gutter Lip Ht (in)    | 4.0   | N/A  | Gutter X Slope (%)          | N/A  |  |  |
| N/A                                     | Painted X Walk1?      | No    | N/A  | Painted X Walk2?            | N/A  |  |  |
|                                         | X Walk 1 Direction    | To E  |      | X Walk 2 Direction          | N/A  |  |  |
| N/A                                     | X Walk 1 Width (in)   | N/A   | N/A  | X Walk 2 Width (in)         | N/A  |  |  |
|                                         | X Walk 1 Slope (%)    | 3.1   |      | X Walk 2 Slope (%)          | N/A  |  |  |
|                                         | X Walk 1 X Slope (%)  | 3.8   |      | X Walk 2 X Slope (%)        | N/A  |  |  |
| N/A                                     | Ramp inside XWalk1?   | N/A   | N/A  | Ramp inside XWalk2?         | N/A  |  |  |
|                                         | Road Slope (%)        | N/A   | N/A  | Clear Space?                | N/A  |  |  |
|                                         | Road X Slope (%)      | N/A   | N/A  | Clear Space to XWalk (in)   | N/A  |  |  |
| N/A                                     | Any Obstructions?     | N/A   | N/A  | Storm Grate/Utility Hazard? | N/A  |  |  |
|                                         | Obstruction Type      |       | l    | Storm Grate/Utility Type    |      |  |  |
|                                         |                       | N/A   |      |                             | N/A  |  |  |
|                                         |                       |       | Yes  | Surface Condition? (G/P)    | Good |  |  |