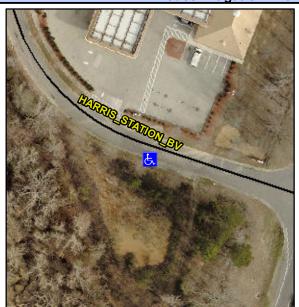

## Access Compliance Report Public Rights-of-Way (Curb Ramps)

Intersection ID: 10016795Main Street: HARRIS\_STATION\_BVCross Street: N/ALocation:SWADA ID: BAFAE94A40E0Ramp Type: PerpInitial Pass/Fail: FailOverall Compliance: NoSeverity Score:8.75

## Field Measurements/Component Compliance

Street 1 Name HARRIS STATION BV
Stop Condition-Street 2 None
Street 2 Name N/A
Stop Condition-Street 1 N/A

| Possible Solutions:           |  |  |  |  |  |
|-------------------------------|--|--|--|--|--|
| Remove & Replace Entire Ramp. |  |  |  |  |  |
|                               |  |  |  |  |  |
|                               |  |  |  |  |  |
|                               |  |  |  |  |  |
|                               |  |  |  |  |  |
| Surveyor Notes:               |  |  |  |  |  |
| N/A                           |  |  |  |  |  |
|                               |  |  |  |  |  |
|                               |  |  |  |  |  |
|                               |  |  |  |  |  |
| PROW/ADA:                     |  |  |  |  |  |
| Not Found, R304.5.1           |  |  |  |  |  |
|                               |  |  |  |  |  |
|                               |  |  |  |  |  |