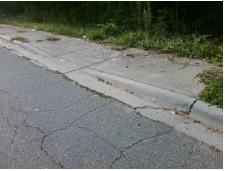

## Field Measurements/Component Compliance

Street 1 Name HARRIS STATION BV
Stop Condition-Street 2 None
Street 2 Name N/A
Stop Condition-Street 1 N/A

| Possible Solutions:           |  |  |  |  |  |
|-------------------------------|--|--|--|--|--|
| Remove & Replace Entire Ramp. |  |  |  |  |  |
|                               |  |  |  |  |  |
|                               |  |  |  |  |  |
|                               |  |  |  |  |  |
|                               |  |  |  |  |  |
| Surveyor Notes:               |  |  |  |  |  |
| N/A                           |  |  |  |  |  |
|                               |  |  |  |  |  |
|                               |  |  |  |  |  |
|                               |  |  |  |  |  |
| PROW/ADA:                     |  |  |  |  |  |
| Not Found, R304.5.1           |  |  |  |  |  |
|                               |  |  |  |  |  |
|                               |  |  |  |  |  |

PROW/ADA: N/A

Not Found, R304.5.1 N/A

N/A

N/A

Total Cost: \$ 1850.00

| Compliance Description Data Compliance Description Data |                       |       |     |                             |      |  |
|---------------------------------------------------------|-----------------------|-------|-----|-----------------------------|------|--|
| N/A                                                     | Ramp Length (in)      | 72.0  | Yes | Ramp Slope (%)              | 6.4  |  |
| No                                                      | Ramp Width (in)       | 47.0  | Yes | Ramp XSlope (%)             | 1.0  |  |
| N/A                                                     | Flare Type LT         | N/A   | N/A | Flare Type RT               | N/A  |  |
| N/A                                                     | Flare Slope LT (%)    | N/A   | N/A | Flare Slope RT (%)          | N/A  |  |
| N/A                                                     | Flare Traversable LT? | N/A   | N/A | Flare Traversable RT?       | N/A  |  |
| N/A                                                     | Landing Length (in)   | N/A   | N/A | DWS Provided?               | N/A  |  |
| N/A                                                     | Landing Width (in)    | N/A   | N/A | DWS Contrast?               | N/A  |  |
| N/A                                                     | Landing Slope (%)     | N/A   | N/A | DWS Length (in)             | N/A  |  |
| N/A                                                     | Landing X Slope (%)   | N/A   | N/A | DWS Full Width?             | N/A  |  |
| N/A                                                     | Landing Curb? (Y/N)   | N/A   | N/A | DWS Offset (in)             | N/A  |  |
| N/A                                                     | Shared Landing?       | N/A   |     |                             |      |  |
| N/A                                                     | Gutter Ponding?       | N/A   | N/A | Gutter Slope (%)            | N/A  |  |
| N/A                                                     | Gutter Lip Ht (in)    | N/A   | N/A | Gutter X Slope (%)          | N/A  |  |
| N/A                                                     | Painted X Walk1?      | No    | N/A | Painted X Walk2?            | N/A  |  |
|                                                         | X Walk 1 Direction    | To NE |     | X Walk 2 Direction          | N/A  |  |
| N/A                                                     | X Walk 1 Width (in)   | N/A   | N/A | X Walk 2 Width (in)         | N/A  |  |
|                                                         | X Walk 1 Slope (%)    | 0.9   |     | X Walk 2 Slope (%)          | N/A  |  |
|                                                         | X Walk 1 X Slope (%)  | 2.2   |     | X Walk 2 X Slope (%)        | N/A  |  |
| N/A                                                     | Ramp inside XWalk1?   | N/A   | N/A | Ramp inside XWalk2?         | N/A  |  |
|                                                         | Road Slope (%)        | N/A   | N/A | Clear Space?                | N/A  |  |
|                                                         | Road X Slope (%)      | N/A   | N/A | Clear Space to XWalk (in)   | N/A  |  |
| N/A                                                     | Any Obstructions?     | N/A   | N/A | Storm Grate/Utility Hazard? | N/A  |  |
|                                                         | Obstruction Type      |       |     | Storm Grate/Utility Type    |      |  |
|                                                         |                       | N/A   |     |                             | N/A  |  |
|                                                         |                       |       | Yes | Surface Condition? (G/P)    | Good |  |
|                                                         |                       |       |     |                             |      |  |