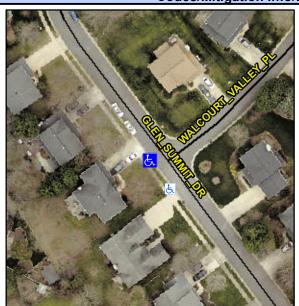

## Access Compliance Report Public Rights-of-Way (Curb Ramps)

Intersection ID: 26362 Main Street: GLEN\_SUMMIT\_DR Cross Street: WALCOURT\_VALLEY\_PL Location: NW

ADA ID: BAFB14E5B2CE Ramp Type: Perp Initial Pass/Fail: Pass Overall Compliance: No Severity Score: 10