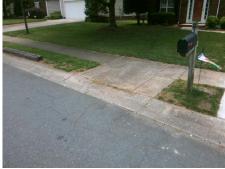

Remove & Replace Entire Ramp.

Surveyor Notes:

N/A

PROW/ADA:

R304.2.2-Perp, R304.3.2-Para, R305

Yes
No
Yes
N/A
N/A
Yes
R305
Yes
N/A
N/A
N/A

N/A

N/A

Yes

Total Cost: \$ 1850.0

| Compliance Description Data |                       |        | Compliance Description |                             | Data |
|-----------------------------|-----------------------|--------|------------------------|-----------------------------|------|
| N/A                         | Ramp Length (in)      | 44.0   | Yes                    | Ramp Slope (%)              | 6.0  |
| Yes                         | Ramp Width (in)       | 51.0   | Yes                    | Ramp XSlope (%)             | 1.9  |
| N/A                         | Flare Type LT         | Sloped | N/A                    | Flare Type RT               | N/A  |
| N/A                         | Flare Slope LT (%)    | 6.9    | Yes                    | Flare Slope RT (%)          | 2.0  |
| N/A                         | Flare Traversable LT? | Yes    | N/A                    | Flare Traversable RT?       | Yes  |
| Yes                         | Landing Length (in)   | 50.0   | No                     | DWS Provided?               | No   |
| Yes                         | Landing Width (in)    | 51.0   | N/A                    | DWS Contrast?               | No   |
| No                          | Landing Slope (%)     | 4.0    | N/A                    | DWS Length (in)             | N/A  |
| Yes                         | Landing X Slope (%)   | 2.0    | N/A                    | DWS Full Width?             | No   |
| N/A                         | Landing Curb? (Y/N)   | No     | N/A                    | DWS Offset (in)             | N/A  |
| N/A                         | Shared Landing?       | No     |                        |                             |      |
| Yes                         | Gutter Ponding?       | No     | Yes                    | Gutter Slope (%)            | 4.9  |
| Yes                         | Gutter Lip Ht (in)    | 0.0    | Yes                    | Gutter X Slope (%)          | 1.1  |
| N/A                         | Painted X Walk1?      | No     | N/A                    | Painted X Walk2?            | N/A  |
|                             | X Walk 1 Direction    | To E   |                        | X Walk 2 Direction          | N/A  |
| N/A                         | X Walk 1 Width (in)   | N/A    | N/A                    | X Walk 2 Width (in)         | N/A  |
|                             | X Walk 1 Slope (%)    | 2.0    |                        | X Walk 2 Slope (%)          | N/A  |
|                             | X Walk 1 X Slope (%)  | 1.6    |                        | X Walk 2 X Slope (%)        | N/A  |
| N/A                         | Ramp inside XWalk1?   | N/A    | N/A                    | Ramp inside XWalk2?         | N/A  |
|                             | Road Slope (%)        | N/A    | N/A                    | Clear Space?                | Yes  |
|                             | Road X Slope (%)      | N/A    | N/A                    | Clear Space to XWalk (in)   | N/A  |
| Yes                         | Any Obstructions?     | No     | Yes                    | Storm Grate/Utility Hazard? | No   |
|                             | Obstruction Type      |        |                        | Storm Grate/Utility Type    |      |
|                             |                       | N/A    |                        |                             | N/A  |
|                             |                       |        | Yes                    | Surface Condition? (G/P)    | Good |
| 6                           |                       |        |                        |                             |      |