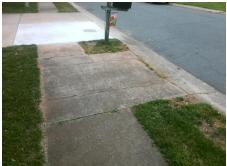

Remove & Replace Entire Ramp.

Surveyor Notes:

N/A

PROW/ADA:

R304.2.2-Perp, R304.3.2-Para, R305

Yes
No
Yes
N/A
N/A
Yes
R305
Yes
N/A
N/A
N/A

N/A

N/A

Yes

Total Cost: \$ 1850.0

| Compliance Description Data |                       |        | Compliance Description |                             | Data |
|-----------------------------|-----------------------|--------|------------------------|-----------------------------|------|
| N/A                         | Ramp Length (in)      | 44.0   | Yes                    | Ramp Slope (%)              | 6.0  |
| Yes                         | Ramp Width (in)       | 51.0   | Yes                    | Ramp XSlope (%)             | 1.9  |
| N/A                         | Flare Type LT         | Sloped | N/A                    | Flare Type RT               | N/A  |
| N/A                         | Flare Slope LT (%)    | 6.9    | Yes                    | Flare Slope RT (%)          | 2.0  |
| N/A                         | Flare Traversable LT? | Yes    | N/A                    | Flare Traversable RT?       | Yes  |
| Yes                         | Landing Length (in)   | 50.0   | No                     | DWS Provided?               | No   |
| Yes                         | Landing Width (in)    | 51.0   | N/A                    | DWS Contrast?               | No   |
| No                          | Landing Slope (%)     | 4.0    | N/A                    | DWS Length (in)             | N/A  |
| Yes                         | Landing X Slope (%)   | 2.0    | N/A                    | DWS Full Width?             | No   |
| N/A                         | Landing Curb? (Y/N)   | No     | N/A                    | DWS Offset (in)             | N/A  |
| N/A                         | Shared Landing?       | No     |                        |                             |      |
| Yes                         | Gutter Ponding?       | No     | Yes                    | Gutter Slope (%)            | 4.9  |
| Yes                         | Gutter Lip Ht (in)    | 0.0    | Yes                    | Gutter X Slope (%)          | 1.1  |
| N/A                         | Painted X Walk1?      | No     | N/A                    | Painted X Walk2?            | N/A  |
|                             | X Walk 1 Direction    | To E   |                        | X Walk 2 Direction          | N/A  |
| N/A                         | X Walk 1 Width (in)   | N/A    | N/A                    | X Walk 2 Width (in)         | N/A  |
|                             | X Walk 1 Slope (%)    | 2.0    |                        | X Walk 2 Slope (%)          | N/A  |
|                             | X Walk 1 X Slope (%)  | 1.6    |                        | X Walk 2 X Slope (%)        | N/A  |
| N/A                         | Ramp inside XWalk1?   | N/A    | N/A                    | Ramp inside XWalk2?         | N/A  |
|                             | Road Slope (%)        | N/A    | N/A                    | Clear Space?                | Yes  |
|                             | Road X Slope (%)      | N/A    | N/A                    | Clear Space to XWalk (in)   | N/A  |
| Yes                         | Any Obstructions?     | No     | Yes                    | Storm Grate/Utility Hazard? | No   |
|                             | Obstruction Type      |        |                        | Storm Grate/Utility Type    |      |
|                             |                       | N/A    |                        |                             | N/A  |
|                             |                       |        | Yes                    | Surface Condition? (G/P)    | Good |
| 6                           |                       |        |                        |                             |      |