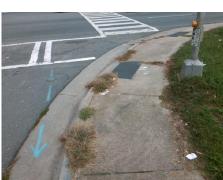

|     |  | 0760 |
|-----|--|------|
| 名奏门 |  |      |
|     |  |      |

Total Cost:

1850.00

| Field Measurements/Component Compliance |                       |      |      |                             |      |  |  |
|-----------------------------------------|-----------------------|------|------|-----------------------------|------|--|--|
| Comp                                    | liance Description    | Data | Comp | liance Description          | Data |  |  |
| N/A                                     | Ramp Length (in)      | 59.5 | No   | Ramp Slope (%)              | 9.0  |  |  |
| No                                      | Ramp Width (in)       | 47.5 | No   | Ramp XSlope (%)             | 3.7  |  |  |
| N/A                                     | Flare Type LT         | N/A  | N/A  | Flare Type RT               | N/A  |  |  |
| N/A                                     | Flare Slope LT (%)    | N/A  | N/A  | Flare Slope RT (%)          | N/A  |  |  |
| N/A                                     | Flare Traversable LT? | N/A  | N/A  | Flare Traversable RT?       | N/A  |  |  |
| N/A                                     | Landing Length (in)   | N/A  | N/A  | DWS Provided?               | N/A  |  |  |
| N/A                                     | Landing Width (in)    | N/A  | N/A  | DWS Contrast?               | N/A  |  |  |
| N/A                                     | Landing Slope (%)     | N/A  | N/A  | DWS Length (in)             | N/A  |  |  |
| N/A                                     | Landing X Slope (%)   | N/A  | N/A  | DWS Full Width?             | N/A  |  |  |
| N/A                                     | Landing Curb? (Y/N)   | N/A  | N/A  | DWS Offset (in)             | N/A  |  |  |
| N/A                                     | Shared Landing?       | N/A  |      |                             |      |  |  |
| N/A                                     | Gutter Ponding?       | N/A  | N/A  | Gutter Slope (%)            | N/A  |  |  |
| N/A                                     | Gutter Lip Ht (in)    | N/A  | N/A  | Gutter X Slope (%)          | N/A  |  |  |
| N/A                                     | Painted X Walk1?      | No   | N/A  | Painted X Walk2?            | N/A  |  |  |
|                                         | X Walk 1 Direction    | To W |      | X Walk 2 Direction          | N/A  |  |  |
| N/A                                     | X Walk 1 Width (in)   | N/A  | N/A  | X Walk 2 Width (in)         | N/A  |  |  |
|                                         | X Walk 1 Slope (%)    | 1.0  |      | X Walk 2 Slope (%)          | N/A  |  |  |
|                                         | X Walk 1 X Slope (%)  | 2.0  |      | X Walk 2 X Slope (%)        | N/A  |  |  |
| N/A                                     | Ramp inside XWalk1?   | N/A  | N/A  | Ramp inside XWalk2?         | N/A  |  |  |
|                                         | Road Slope (%)        | N/A  | N/A  | Clear Space?                | N/A  |  |  |
|                                         | Road X Slope (%)      | N/A  | N/A  | Clear Space to XWalk (in)   | N/A  |  |  |
| N/A                                     | Any Obstructions?     | N/A  | N/A  | Storm Grate/Utility Hazard? | N/A  |  |  |
|                                         | Obstruction Type      |      |      | Storm Grate/Utility Type    |      |  |  |
|                                         |                       | N/A  |      |                             | N/A  |  |  |
|                                         |                       |      | Yes  | Surface Condition? (G/P)    | Good |  |  |