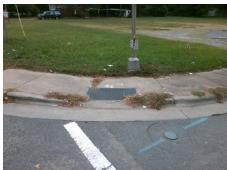

|     |  | 0760 |
|-----|--|------|
| 名奏门 |  |      |
|     |  |      |

Total Cost:

1850.00

| Field Measurements/Component Compliance |                       |      |      |                             |      |  |  |
|-----------------------------------------|-----------------------|------|------|-----------------------------|------|--|--|
| Comp                                    | liance Description    | Data | Comp | liance Description          | Data |  |  |
| N/A                                     | Ramp Length (in)      | 59.5 | No   | Ramp Slope (%)              | 9.0  |  |  |
| No                                      | Ramp Width (in)       | 47.5 | No   | Ramp XSlope (%)             | 3.7  |  |  |
| N/A                                     | Flare Type LT         | N/A  | N/A  | Flare Type RT               | N/A  |  |  |
| N/A                                     | Flare Slope LT (%)    | N/A  | N/A  | Flare Slope RT (%)          | N/A  |  |  |
| N/A                                     | Flare Traversable LT? | N/A  | N/A  | Flare Traversable RT?       | N/A  |  |  |
| N/A                                     | Landing Length (in)   | N/A  | N/A  | DWS Provided?               | N/A  |  |  |
| N/A                                     | Landing Width (in)    | N/A  | N/A  | DWS Contrast?               | N/A  |  |  |
| N/A                                     | Landing Slope (%)     | N/A  | N/A  | DWS Length (in)             | N/A  |  |  |
| N/A                                     | Landing X Slope (%)   | N/A  | N/A  | DWS Full Width?             | N/A  |  |  |
| N/A                                     | Landing Curb? (Y/N)   | N/A  | N/A  | DWS Offset (in)             | N/A  |  |  |
| N/A                                     | Shared Landing?       | N/A  |      |                             |      |  |  |
| N/A                                     | Gutter Ponding?       | N/A  | N/A  | Gutter Slope (%)            | N/A  |  |  |
| N/A                                     | Gutter Lip Ht (in)    | N/A  | N/A  | Gutter X Slope (%)          | N/A  |  |  |
| N/A                                     | Painted X Walk1?      | No   | N/A  | Painted X Walk2?            | N/A  |  |  |
|                                         | X Walk 1 Direction    | To W |      | X Walk 2 Direction          | N/A  |  |  |
| N/A                                     | X Walk 1 Width (in)   | N/A  | N/A  | X Walk 2 Width (in)         | N/A  |  |  |
|                                         | X Walk 1 Slope (%)    | 1.0  |      | X Walk 2 Slope (%)          | N/A  |  |  |
|                                         | X Walk 1 X Slope (%)  | 2.0  |      | X Walk 2 X Slope (%)        | N/A  |  |  |
| N/A                                     | Ramp inside XWalk1?   | N/A  | N/A  | Ramp inside XWalk2?         | N/A  |  |  |
|                                         | Road Slope (%)        | N/A  | N/A  | Clear Space?                | N/A  |  |  |
|                                         | Road X Slope (%)      | N/A  | N/A  | Clear Space to XWalk (in)   | N/A  |  |  |
| N/A                                     | Any Obstructions?     | N/A  | N/A  | Storm Grate/Utility Hazard? | N/A  |  |  |
|                                         | Obstruction Type      |      |      | Storm Grate/Utility Type    |      |  |  |
|                                         |                       | N/A  |      |                             | N/A  |  |  |
|                                         |                       |      | Yes  | Surface Condition? (G/P)    | Good |  |  |