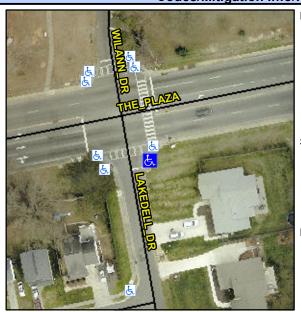

## Access Compliance Report Public Rights-of-Way (Curb Ramps)

Intersection ID: 9848 Main Street: THE\_PLAZA Cross Street: LAKEDELL\_DR Location: SE

ADA ID: BAFC9F71A11E Ramp Type: Perp Initial Pass/Fail: Fail Overall Compliance: No Severity Score: 22.5

Codes/Mitigation Info/Possible Solution

| Street 1 Name           | LAKEDELL DR |
|-------------------------|-------------|
| Stop Condition-Street 2 | Signal      |
| Street 2 Name           | N/A         |
| Stop Condition-Street 1 | N/A         |