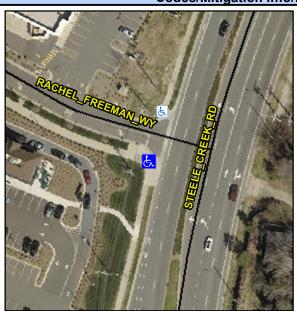

## Access Compliance Report Public Rights-of-Way (Curb Ramps)

Intersection ID: N/AMain Street: STEELE\_CREEK\_RDCross Street: RACHEL\_FREEMAN\_WYLocation:SWADA ID: BB02A2F99B8BRamp Type: PerpDiagInitial Pass/Fail: FailOverall Compliance: NoSeverity Score:12.5