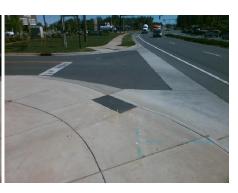

## Field Measurements/Component Compliance

Street 1 Name
Stop Condition-Street 2
Street 2 Name
RAC
Stop Condition-Street 1

STEELE CREEK RD None RACHEL FREEMAN WY StopSign Possible Solutions:

Remove & Replace Curb Ramp With
Two New Directional Ramps or
Equivalent.

Surveyor Notes:

N/A

PROW/ADA:

Not Found, R304.5.3

Total Cost: \$ 3200.00

| Field Measurements/Component Compnance |                        |                       |       |                        |                           |       |
|----------------------------------------|------------------------|-----------------------|-------|------------------------|---------------------------|-------|
|                                        | Compliance Description |                       | Data  | Compliance Description |                           | Data  |
|                                        | N/A                    | Ramp Length (in)      | 72.0  | Yes                    | Ramp Slope (%)            | 5.3   |
|                                        | Yes                    | Ramp Width (in)       | 48.0  | No                     | Ramp XSlope (%)           | 5.5   |
|                                        | N/A                    | Flare Type LT         | N/A   | N/A                    | Flare Type RT             | N/A   |
|                                        | N/A                    | Flare Slope LT (%)    | N/A   | N/A                    | Flare Slope RT (%)        | N/A   |
|                                        | N/A                    | Flare Traversable LT? | N/A   | N/A                    | Flare Traversable RT?     | N/A   |
|                                        | N/A                    | Landing Length (in)   | N/A   | N/A                    | DWS Provided?             | N/A   |
|                                        | N/A                    | Landing Width (in)    | N/A   | N/A                    | DWS Contrast?             | N/A   |
|                                        | N/A                    | Landing Slope (%)     | N/A   | N/A                    | DWS Length (in)           | N/A   |
|                                        | N/A                    | Landing X Slope (%)   | N/A   | N/A                    | DWS Full Width?           | N/A   |
|                                        | N/A                    | Landing Curb? (Y/N)   | N/A   | N/A                    | DWS Offset (in)           | N/A   |
|                                        | N/A                    | Shared Landing?       | N/A   |                        |                           |       |
|                                        | N/A                    | Gutter Ponding?       | N/A   | N/A                    | Gutter Slope (%)          | N/A   |
|                                        | N/A                    | Gutter Lip Ht (in)    | N/A   | N/A                    | Gutter X Slope (%)        | N/A   |
|                                        | N/A                    | Painted X Walk1?      | No    | N/A                    | Painted X Walk2?          | No    |
|                                        |                        | X Walk 1 Direction    | To SE |                        | X Walk 2 Direction        | To NE |
|                                        | N/A                    | X Walk 1 Width (in)   | N/A   | N/A                    | X Walk 2 Width (in)       | N/A   |
|                                        |                        | X Walk 1 Slope (%)    | 2.7   |                        | X Walk 2 Slope (%)        | 0.6   |
|                                        |                        | X Walk 1 X Slope (%)  | 0.1   |                        | X Walk 2 X Slope (%)      | 1.3   |
|                                        | N/A                    | Ramp inside XWalk1?   | N/A   | N/A                    | Ramp inside XWalk2?       | N/A   |
|                                        |                        | Road Slope (%)        | 3.4   | N/A                    | Clear Space?              | N/A   |
|                                        |                        | Road X Slope (%)      | 0.7   | N/A                    | Clear Space to XWalk (in) | N/A   |
|                                        |                        |                       |       |                        |                           |       |