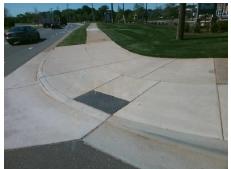

## Field Measurements/Component Compliance

Street 1 Name
Stop Condition-Street 2
Street 2 Name
RAC
Stop Condition-Street 1

STEELE CREEK RD None RACHEL FREEMAN WY StopSign Possible Solutions:

Remove & Replace Curb Ramp With
Two New Directional Ramps or
Equivalent.

Surveyor Notes:

N/A

PROW/ADA:

Not Found, R304.5.3

Total Cost: \$ 3200.00

| Field Measurements/Component Compnance |                        |                       |       |                        |                           |       |
|----------------------------------------|------------------------|-----------------------|-------|------------------------|---------------------------|-------|
|                                        | Compliance Description |                       | Data  | Compliance Description |                           | Data  |
|                                        | N/A                    | Ramp Length (in)      | 72.0  | Yes                    | Ramp Slope (%)            | 5.3   |
|                                        | Yes                    | Ramp Width (in)       | 48.0  | No                     | Ramp XSlope (%)           | 5.5   |
|                                        | N/A                    | Flare Type LT         | N/A   | N/A                    | Flare Type RT             | N/A   |
|                                        | N/A                    | Flare Slope LT (%)    | N/A   | N/A                    | Flare Slope RT (%)        | N/A   |
|                                        | N/A                    | Flare Traversable LT? | N/A   | N/A                    | Flare Traversable RT?     | N/A   |
|                                        | N/A                    | Landing Length (in)   | N/A   | N/A                    | DWS Provided?             | N/A   |
|                                        | N/A                    | Landing Width (in)    | N/A   | N/A                    | DWS Contrast?             | N/A   |
|                                        | N/A                    | Landing Slope (%)     | N/A   | N/A                    | DWS Length (in)           | N/A   |
|                                        | N/A                    | Landing X Slope (%)   | N/A   | N/A                    | DWS Full Width?           | N/A   |
|                                        | N/A                    | Landing Curb? (Y/N)   | N/A   | N/A                    | DWS Offset (in)           | N/A   |
|                                        | N/A                    | Shared Landing?       | N/A   |                        |                           |       |
|                                        | N/A                    | Gutter Ponding?       | N/A   | N/A                    | Gutter Slope (%)          | N/A   |
|                                        | N/A                    | Gutter Lip Ht (in)    | N/A   | N/A                    | Gutter X Slope (%)        | N/A   |
|                                        | N/A                    | Painted X Walk1?      | No    | N/A                    | Painted X Walk2?          | No    |
|                                        |                        | X Walk 1 Direction    | To SE |                        | X Walk 2 Direction        | To NE |
|                                        | N/A                    | X Walk 1 Width (in)   | N/A   | N/A                    | X Walk 2 Width (in)       | N/A   |
|                                        |                        | X Walk 1 Slope (%)    | 2.7   |                        | X Walk 2 Slope (%)        | 0.6   |
|                                        |                        | X Walk 1 X Slope (%)  | 0.1   |                        | X Walk 2 X Slope (%)      | 1.3   |
|                                        | N/A                    | Ramp inside XWalk1?   | N/A   | N/A                    | Ramp inside XWalk2?       | N/A   |
|                                        |                        | Road Slope (%)        | 3.4   | N/A                    | Clear Space?              | N/A   |
|                                        |                        | Road X Slope (%)      | 0.7   | N/A                    | Clear Space to XWalk (in) | N/A   |
|                                        |                        |                       |       |                        |                           |       |