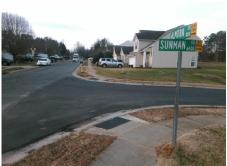

## Access Compliance Report Public Rights-of-Way (Curb Ramps)

Intersection ID: 31534Main Street:ALMORA\_DRCross Street:SUNMAN\_RDLocation:NADA ID: BB02DA9F150ARamp Type:BlendTrans1Initial Pass/Fail:FailOverall Compliance:NoSeverity Score:10

## Field Measurements/Component Compliance

Street 1 Name
Stop Condition-Street 1
Street 2 Name
Stop Condition-Street 2

SUNMAN DR StopSign ALMORA DR None Possible Solutions:

Remove & Replace Curb Ramp With Two New Directional Ramps or Equivalent.