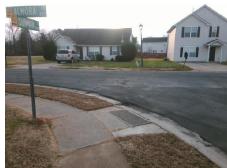

## Access Compliance Report Public Rights-of-Way (Curb Ramps)

Intersection ID: 31534Main Street:ALMORA\_DRCross Street:SUNMAN\_RDLocation:NADA ID: BB02DA9F150ARamp Type:BlendTrans1Initial Pass/Fail:FailOverall Compliance:NoSeverity Score:10

## Field Measurements/Component Compliance

Street 1 Name
Stop Condition-Street 1
Street 2 Name
Stop Condition-Street 2

SUNMAN DR StopSign ALMORA DR None Possible Solutions:

Remove & Replace Curb Ramp With Two New Directional Ramps or Equivalent.