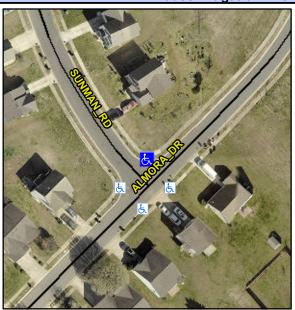

## Access Compliance Report Public Rights-of-Way (Curb Ramps)

Intersection ID: 31534Main Street:ALMORA\_DRCross Street:SUNMAN\_RDLocation:NADA ID: BB02DA9F150ARamp Type:BlendTrans1Initial Pass/Fail:FailOverall Compliance:NoSeverity Score:10

## Field Measurements/Component Compliance

Street 1 Name
Stop Condition-Street 1
Street 2 Name
Stop Condition-Street 2

SUNMAN DR StopSign ALMORA DR None Possible Solutions:

Remove & Replace Curb Ramp With Two New Directional Ramps or Equivalent.