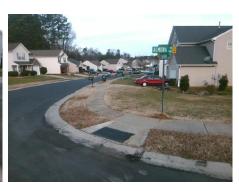

## Access Compliance Report Public Rights-of-Way (Curb Ramps)

Intersection ID: 31534Main Street:ALMORA\_DRCross Street:SUNMAN\_RDLocation:NADA ID: BB02DA9F150ARamp Type:BlendTrans1Initial Pass/Fail:FailOverall Compliance:NoSeverity Score:10

## Field Measurements/Component Compliance

Street 1 Name
Stop Condition-Street 1
Street 2 Name
Stop Condition-Street 2

SUNMAN DR StopSign ALMORA DR None Possible Solutions:

Remove & Replace Curb Ramp With Two New Directional Ramps or Equivalent.