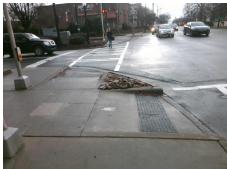

## Access Compliance Report Public Rights-of-Way (Curb Ramps)

Intersection ID: 13985 Main Street: CAMDEN\_RD Cross Street: EAST\_BV Location: NW

ADA ID: BB03E2E6A45C Ramp Type: Directional1 Initial Pass/Fail: Fail Overall Compliance: No Severity Score: 13.75

## Field Measurements/Component Compliance

Street 1 Name EAST BV
Stop Condition-Street 1 Signal
Street 2 Name N/A
Stop Condition-Street 2 N/A

Possible Solutions:

Remove & Replace Entire Ramp.

N/A R:
Yes R:
No R:
Yes R:
N/A FI

N/A FI

N/A FI

N/A L:
N/A L:
N/A L:
N/A L:
N/A L:
N/A L:
N/A C:
N/A

Total Cost: \$ 1600.00

| Field Measurements/Component Compilance |                        |                       |       |                        |                             |      |
|-----------------------------------------|------------------------|-----------------------|-------|------------------------|-----------------------------|------|
|                                         | Compliance Description |                       | Data  | Compliance Description |                             | Data |
|                                         | N/A                    | Ramp Length (in)      | 62.0  | N/A                    | Grade Break?                | N/A  |
|                                         | Yes                    | Ramp Width (in)       | 78.0  | N/A                    | Grade Break Slope (%)       | 0.0  |
|                                         | No                     | Ramp Slope (%)        | 8.4   | N/A                    | Grade Break XSlope (%)      | 0.0  |
|                                         | Yes                    | Ramp XSlope (%)       | 2.8   |                        |                             |      |
|                                         | N/A                    | Flare Type LT         | N/A   | N/A                    | Flare Type RT               | N/A  |
|                                         | N/A                    | Flare Slope LT (%)    | N/A   | N/A                    | Flare Slope RT (%)          | 0.0  |
|                                         | N/A                    | Flare Traversable LT? | N/A   | N/A                    | Flare Traversable RT?       | N/A  |
|                                         | N/A                    | Landing Length (in)   | 0.0   | N/A                    | DWS Provided?               | N/A  |
|                                         | N/A                    | Landing Width (in)    | 0.0   | N/A                    | DWS Contrast?               | N/A  |
|                                         | N/A                    | Landing Slope (%)     | 0.0   | N/A                    | DWS Length (in)             | N/A  |
|                                         | N/A                    | Landing X Slope (%)   | 0.0   | N/A                    | DWS Full Width?             | N/A  |
|                                         | N/A                    | Landing Curb? (Y/N)   | N/A   | N/A                    | DWS Offset LT (in)          | N/A  |
|                                         | N/A                    | Shared Landing?       | N/A   | N/A                    | DWS Offset RT (in)          | N/A  |
|                                         | N/A                    | Gutter Ponding?       | 0.0   | N/A                    | Gutter Slope (%)            | N/A  |
|                                         | N/A                    | Gutter Lip Ht (in)    | 0.0   | N/A                    | Gutter X Slope (%)          | N/A  |
|                                         | N/A                    | Painted X Walk1?      | Yes   |                        | Road Slope (%)              | 3.8  |
|                                         |                        | X Walk 1 Direction    | To SW |                        | Road X Slope (%)            | 4.6  |
|                                         |                        | X Walk 1 Width (in)   | 99.0  |                        | Clear Space?                | N/A  |
|                                         |                        | X Walk 1 Slope (%)    | 3.8   | N/A                    | Clear Space to XWalk (in)   | N/A  |
|                                         |                        | X Walk 1 X Slope (%)  | 4.6   | N/A                    | Storm Grate/Utility Hazard? | N/A  |
|                                         | N/A                    | Ramp inside XWalk1?   | Yes   |                        | Storm Grate/Utility Type    |      |
|                                         | N/A                    | Any Obstructions?     | N/A   |                        |                             | N/A  |
|                                         |                        | Obstruction Type      |       | Yes                    | Surface Condition? (G/P)    | Good |
|                                         |                        |                       | N/A   | N/A                    | Curb Slope (%)              | 13.4 |
|                                         |                        |                       |       | -                      |                             |      |