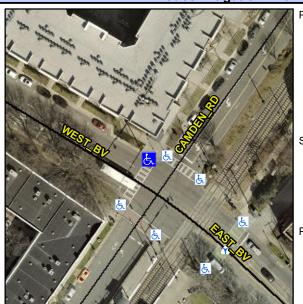

## Access Compliance Report Public Rights-of-Way (Curb Ramps)

Intersection ID: 13985 Main Street: CAMDEN\_RD Cross Street: EAST\_BV Location: NW

ADA ID: BB03E2E6A45C Ramp Type: Directional1 Initial Pass/Fail: Fail Overall Compliance: No Severity Score: 13.75