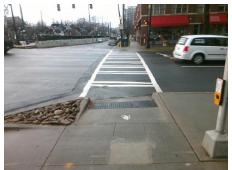

## Access Compliance Report Public Rights-of-Way (Curb Ramps)

Intersection ID: 13985 Main Street: CAMDEN\_RD Cross Street: EAST\_BV Location: NW

ADA ID: BB03E2E6A45C Ramp Type: Directional1 Initial Pass/Fail: Fail Overall Compliance: No Severity Score: 13.75

## Field Measurements/Component Compliance

Street 1 Name EAST BV
Stop Condition-Street 1 Signal
Street 2 Name N/A
Stop Condition-Street 2 N/A

Possible Solutions:

Remove & Replace Entire Ramp.

N/A R:
Yes R:
No R:
Yes R:
N/A FI

N/A FI

N/A FI

N/A L:
N/A L:
N/A L:
N/A L:
N/A L:
N/A L:
N/A C:
N/A

Total Cost: \$ 1600.00

| Field Measurements/Component Compilance |                        |                       |       |                        |                             |      |
|-----------------------------------------|------------------------|-----------------------|-------|------------------------|-----------------------------|------|
|                                         | Compliance Description |                       | Data  | Compliance Description |                             | Data |
|                                         | N/A                    | Ramp Length (in)      | 62.0  | N/A                    | Grade Break?                | N/A  |
|                                         | Yes                    | Ramp Width (in)       | 78.0  | N/A                    | Grade Break Slope (%)       | 0.0  |
|                                         | No                     | Ramp Slope (%)        | 8.4   | N/A                    | Grade Break XSlope (%)      | 0.0  |
|                                         | Yes                    | Ramp XSlope (%)       | 2.8   |                        |                             |      |
|                                         | N/A                    | Flare Type LT         | N/A   | N/A                    | Flare Type RT               | N/A  |
|                                         | N/A                    | Flare Slope LT (%)    | N/A   | N/A                    | Flare Slope RT (%)          | 0.0  |
|                                         | N/A                    | Flare Traversable LT? | N/A   | N/A                    | Flare Traversable RT?       | N/A  |
|                                         | N/A                    | Landing Length (in)   | 0.0   | N/A                    | DWS Provided?               | N/A  |
|                                         | N/A                    | Landing Width (in)    | 0.0   | N/A                    | DWS Contrast?               | N/A  |
|                                         | N/A                    | Landing Slope (%)     | 0.0   | N/A                    | DWS Length (in)             | N/A  |
|                                         | N/A                    | Landing X Slope (%)   | 0.0   | N/A                    | DWS Full Width?             | N/A  |
|                                         | N/A                    | Landing Curb? (Y/N)   | N/A   | N/A                    | DWS Offset LT (in)          | N/A  |
|                                         | N/A                    | Shared Landing?       | N/A   | N/A                    | DWS Offset RT (in)          | N/A  |
|                                         | N/A                    | Gutter Ponding?       | 0.0   | N/A                    | Gutter Slope (%)            | N/A  |
|                                         | N/A                    | Gutter Lip Ht (in)    | 0.0   | N/A                    | Gutter X Slope (%)          | N/A  |
|                                         | N/A                    | Painted X Walk1?      | Yes   |                        | Road Slope (%)              | 3.8  |
|                                         |                        | X Walk 1 Direction    | To SW |                        | Road X Slope (%)            | 4.6  |
|                                         |                        | X Walk 1 Width (in)   | 99.0  |                        | Clear Space?                | N/A  |
|                                         |                        | X Walk 1 Slope (%)    | 3.8   | N/A                    | Clear Space to XWalk (in)   | N/A  |
|                                         |                        | X Walk 1 X Slope (%)  | 4.6   | N/A                    | Storm Grate/Utility Hazard? | N/A  |
|                                         | N/A                    | Ramp inside XWalk1?   | Yes   |                        | Storm Grate/Utility Type    |      |
|                                         | N/A                    | Any Obstructions?     | N/A   |                        |                             | N/A  |
|                                         |                        | Obstruction Type      |       | Yes                    | Surface Condition? (G/P)    | Good |
|                                         |                        |                       | N/A   | N/A                    | Curb Slope (%)              | 13.4 |
|                                         |                        |                       |       | -                      |                             |      |