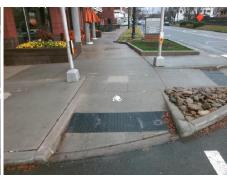

## Access Compliance Report Public Rights-of-Way (Curb Ramps)

Intersection ID: 13985 Main Street: CAMDEN\_RD Cross Street: EAST\_BV Location: NW

ADA ID: BB03E2E6A45C Ramp Type: Directional1 Initial Pass/Fail: Fail Overall Compliance: No Severity Score: 13.75

## Field Measurements/Component Compliance

Street 1 Name EAST BV
Stop Condition-Street 1 Signal
Street 2 Name N/A
Stop Condition-Street 2 N/A

Possible Solutions:

Remove & Replace Entire Ramp.

N/A R:
Yes R:
No R:
Yes R:
N/A FI

N/A FI

N/A FI

N/A L:
N/A L:
N/A L:
N/A L:
N/A L:
N/A L:
N/A C:
N/A

Total Cost: \$ 1600.00

| Field Measurements/Component Compilance |                        |                       |       |                        |                             |      |
|-----------------------------------------|------------------------|-----------------------|-------|------------------------|-----------------------------|------|
|                                         | Compliance Description |                       | Data  | Compliance Description |                             | Data |
|                                         | N/A                    | Ramp Length (in)      | 62.0  | N/A                    | Grade Break?                | N/A  |
|                                         | Yes                    | Ramp Width (in)       | 78.0  | N/A                    | Grade Break Slope (%)       | 0.0  |
|                                         | No                     | Ramp Slope (%)        | 8.4   | N/A                    | Grade Break XSlope (%)      | 0.0  |
|                                         | Yes                    | Ramp XSlope (%)       | 2.8   |                        |                             |      |
|                                         | N/A                    | Flare Type LT         | N/A   | N/A                    | Flare Type RT               | N/A  |
|                                         | N/A                    | Flare Slope LT (%)    | N/A   | N/A                    | Flare Slope RT (%)          | 0.0  |
|                                         | N/A                    | Flare Traversable LT? | N/A   | N/A                    | Flare Traversable RT?       | N/A  |
|                                         | N/A                    | Landing Length (in)   | 0.0   | N/A                    | DWS Provided?               | N/A  |
|                                         | N/A                    | Landing Width (in)    | 0.0   | N/A                    | DWS Contrast?               | N/A  |
|                                         | N/A                    | Landing Slope (%)     | 0.0   | N/A                    | DWS Length (in)             | N/A  |
|                                         | N/A                    | Landing X Slope (%)   | 0.0   | N/A                    | DWS Full Width?             | N/A  |
|                                         | N/A                    | Landing Curb? (Y/N)   | N/A   | N/A                    | DWS Offset LT (in)          | N/A  |
|                                         | N/A                    | Shared Landing?       | N/A   | N/A                    | DWS Offset RT (in)          | N/A  |
|                                         | N/A                    | Gutter Ponding?       | 0.0   | N/A                    | Gutter Slope (%)            | N/A  |
|                                         | N/A                    | Gutter Lip Ht (in)    | 0.0   | N/A                    | Gutter X Slope (%)          | N/A  |
|                                         | N/A                    | Painted X Walk1?      | Yes   |                        | Road Slope (%)              | 3.8  |
|                                         |                        | X Walk 1 Direction    | To SW |                        | Road X Slope (%)            | 4.6  |
|                                         |                        | X Walk 1 Width (in)   | 99.0  |                        | Clear Space?                | N/A  |
|                                         |                        | X Walk 1 Slope (%)    | 3.8   | N/A                    | Clear Space to XWalk (in)   | N/A  |
|                                         |                        | X Walk 1 X Slope (%)  | 4.6   | N/A                    | Storm Grate/Utility Hazard? | N/A  |
|                                         | N/A                    | Ramp inside XWalk1?   | Yes   |                        | Storm Grate/Utility Type    |      |
|                                         | N/A                    | Any Obstructions?     | N/A   |                        |                             | N/A  |
|                                         |                        | Obstruction Type      |       | Yes                    | Surface Condition? (G/P)    | Good |
|                                         |                        |                       | N/A   | N/A                    | Curb Slope (%)              | 13.4 |
|                                         |                        |                       |       | -                      |                             |      |