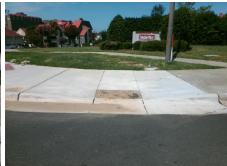

Surveyor Notes:
N/A

PROW/ADA:
R304.2.2

Total Cost: \$ 1850.00

| Field Measurements/Component Compilance |                       |       |                        |                             |      |
|-----------------------------------------|-----------------------|-------|------------------------|-----------------------------|------|
| Compliance Description                  |                       | Data  | Compliance Description |                             | Data |
| N/A                                     | Ramp Length (in)      | 62.0  | No                     | Ramp Slope (%)              | 16.3 |
| Yes                                     | Ramp Width (in)       | 48.0  | Yes                    | Ramp XSlope (%)             | 1.1  |
| N/A                                     | Flare Type LT         | N/A   | N/A                    | Flare Type RT               | N/A  |
| N/A                                     | Flare Slope LT (%)    | N/A   | N/A                    | Flare Slope RT (%)          | N/A  |
| N/A                                     | Flare Traversable LT? | N/A   | N/A                    | Flare Traversable RT?       | N/A  |
| N/A                                     | Landing Length (in)   | N/A   | N/A                    | DWS Provided?               | N/A  |
| N/A                                     | Landing Width (in)    | N/A   | N/A                    | DWS Contrast?               | N/A  |
| N/A                                     | Landing Slope (%)     | N/A   | N/A                    | DWS Length (in)             | N/A  |
| N/A                                     | Landing X Slope (%)   | N/A   | N/A                    | DWS Full Width?             | N/A  |
| N/A                                     | Landing Curb? (Y/N)   | N/A   | N/A                    | DWS Offset (in)             | N/A  |
| N/A                                     | Shared Landing?       | N/A   |                        |                             |      |
| N/A                                     | Gutter Ponding?       | Yes   | N/A                    | Gutter Slope (%)            | N/A  |
| N/A                                     | Gutter Lip Ht (in)    | N/A   | N/A                    | Gutter X Slope (%)          | N/A  |
| N/A                                     | Painted X Walk1?      | No    | N/A                    | Painted X Walk2?            | N/A  |
|                                         | X Walk 1 Direction    | To NE |                        | X Walk 2 Direction          | N/A  |
| N/A                                     | X Walk 1 Width (in)   | N/A   | N/A                    | X Walk 2 Width (in)         | N/A  |
|                                         | X Walk 1 Slope (%)    | 1.2   |                        | X Walk 2 Slope (%)          | N/A  |
|                                         | X Walk 1 X Slope (%)  | 1.5   |                        | X Walk 2 X Slope (%)        | N/A  |
| N/A                                     | Ramp inside XWalk1?   | N/A   | N/A                    | Ramp inside XWalk2?         | N/A  |
|                                         | Road Slope (%)        | N/A   | N/A                    | Clear Space?                | N/A  |
|                                         | Road X Slope (%)      | N/A   | N/A                    | Clear Space to XWalk (in)   | N/A  |
| N/A                                     | Any Obstructions?     | N/A   | N/A                    | Storm Grate/Utility Hazard? | N/A  |
|                                         | Obstruction Type      |       | l                      | Storm Grate/Utility Type    |      |
|                                         |                       | N/A   |                        |                             | N/A  |
|                                         |                       |       | Yes                    | Surface Condition? (G/P)    | Good |
| _                                       |                       |       |                        |                             |      |