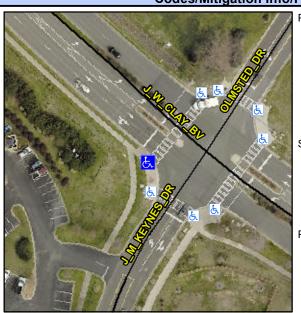

## Access Compliance Report Public Rights-of-Way (Curb Ramps)

Intersection ID: 5407Main Street: J\_W\_CLAY\_BVCross Street: J\_M\_KEYNES\_DRLocation: WADA ID: BB08C8BB5D4ARamp Type: PerpInitial Pass/Fail: FailOverall Compliance: NoSeverity Score: 25

## Field Measurements/Component Compliance

Street 1 Name

Stop Condition-Street 2

Signal
Street 2 Name

N/A

Stop Condition-Street 1

N/A

Possible Solutions:
Remove & Replace Entire Ramp.