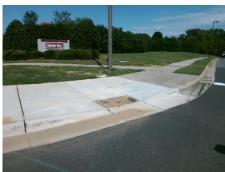

Surveyor Notes:
N/A

PROW/ADA:
R304.2.2

Total Cost: \$ 1850.00

| Field Measurements/Component Compilance |                       |       |                        |                             |      |
|-----------------------------------------|-----------------------|-------|------------------------|-----------------------------|------|
| Compliance Description                  |                       | Data  | Compliance Description |                             | Data |
| N/A                                     | Ramp Length (in)      | 62.0  | No                     | Ramp Slope (%)              | 16.3 |
| Yes                                     | Ramp Width (in)       | 48.0  | Yes                    | Ramp XSlope (%)             | 1.1  |
| N/A                                     | Flare Type LT         | N/A   | N/A                    | Flare Type RT               | N/A  |
| N/A                                     | Flare Slope LT (%)    | N/A   | N/A                    | Flare Slope RT (%)          | N/A  |
| N/A                                     | Flare Traversable LT? | N/A   | N/A                    | Flare Traversable RT?       | N/A  |
| N/A                                     | Landing Length (in)   | N/A   | N/A                    | DWS Provided?               | N/A  |
| N/A                                     | Landing Width (in)    | N/A   | N/A                    | DWS Contrast?               | N/A  |
| N/A                                     | Landing Slope (%)     | N/A   | N/A                    | DWS Length (in)             | N/A  |
| N/A                                     | Landing X Slope (%)   | N/A   | N/A                    | DWS Full Width?             | N/A  |
| N/A                                     | Landing Curb? (Y/N)   | N/A   | N/A                    | DWS Offset (in)             | N/A  |
| N/A                                     | Shared Landing?       | N/A   |                        |                             |      |
| N/A                                     | Gutter Ponding?       | Yes   | N/A                    | Gutter Slope (%)            | N/A  |
| N/A                                     | Gutter Lip Ht (in)    | N/A   | N/A                    | Gutter X Slope (%)          | N/A  |
| N/A                                     | Painted X Walk1?      | No    | N/A                    | Painted X Walk2?            | N/A  |
|                                         | X Walk 1 Direction    | To NE |                        | X Walk 2 Direction          | N/A  |
| N/A                                     | X Walk 1 Width (in)   | N/A   | N/A                    | X Walk 2 Width (in)         | N/A  |
|                                         | X Walk 1 Slope (%)    | 1.2   |                        | X Walk 2 Slope (%)          | N/A  |
|                                         | X Walk 1 X Slope (%)  | 1.5   |                        | X Walk 2 X Slope (%)        | N/A  |
| N/A                                     | Ramp inside XWalk1?   | N/A   | N/A                    | Ramp inside XWalk2?         | N/A  |
|                                         | Road Slope (%)        | N/A   | N/A                    | Clear Space?                | N/A  |
|                                         | Road X Slope (%)      | N/A   | N/A                    | Clear Space to XWalk (in)   | N/A  |
| N/A                                     | Any Obstructions?     | N/A   | N/A                    | Storm Grate/Utility Hazard? | N/A  |
|                                         | Obstruction Type      |       | l                      | Storm Grate/Utility Type    |      |
|                                         |                       | N/A   |                        |                             | N/A  |
|                                         |                       |       | Yes                    | Surface Condition? (G/P)    | Good |
| _                                       |                       |       |                        |                             |      |