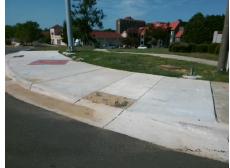

Surveyor Notes:
N/A

PROW/ADA:
R304.2.2

Total Cost: \$ 1850.00

| Field Measurements/Component Compilance |                       |       |                        |                             |      |
|-----------------------------------------|-----------------------|-------|------------------------|-----------------------------|------|
| Compliance Description                  |                       | Data  | Compliance Description |                             | Data |
| N/A                                     | Ramp Length (in)      | 62.0  | No                     | Ramp Slope (%)              | 16.3 |
| Yes                                     | Ramp Width (in)       | 48.0  | Yes                    | Ramp XSlope (%)             | 1.1  |
| N/A                                     | Flare Type LT         | N/A   | N/A                    | Flare Type RT               | N/A  |
| N/A                                     | Flare Slope LT (%)    | N/A   | N/A                    | Flare Slope RT (%)          | N/A  |
| N/A                                     | Flare Traversable LT? | N/A   | N/A                    | Flare Traversable RT?       | N/A  |
| N/A                                     | Landing Length (in)   | N/A   | N/A                    | DWS Provided?               | N/A  |
| N/A                                     | Landing Width (in)    | N/A   | N/A                    | DWS Contrast?               | N/A  |
| N/A                                     | Landing Slope (%)     | N/A   | N/A                    | DWS Length (in)             | N/A  |
| N/A                                     | Landing X Slope (%)   | N/A   | N/A                    | DWS Full Width?             | N/A  |
| N/A                                     | Landing Curb? (Y/N)   | N/A   | N/A                    | DWS Offset (in)             | N/A  |
| N/A                                     | Shared Landing?       | N/A   |                        |                             |      |
| N/A                                     | Gutter Ponding?       | Yes   | N/A                    | Gutter Slope (%)            | N/A  |
| N/A                                     | Gutter Lip Ht (in)    | N/A   | N/A                    | Gutter X Slope (%)          | N/A  |
| N/A                                     | Painted X Walk1?      | No    | N/A                    | Painted X Walk2?            | N/A  |
|                                         | X Walk 1 Direction    | To NE |                        | X Walk 2 Direction          | N/A  |
| N/A                                     | X Walk 1 Width (in)   | N/A   | N/A                    | X Walk 2 Width (in)         | N/A  |
|                                         | X Walk 1 Slope (%)    | 1.2   |                        | X Walk 2 Slope (%)          | N/A  |
|                                         | X Walk 1 X Slope (%)  | 1.5   |                        | X Walk 2 X Slope (%)        | N/A  |
| N/A                                     | Ramp inside XWalk1?   | N/A   | N/A                    | Ramp inside XWalk2?         | N/A  |
|                                         | Road Slope (%)        | N/A   | N/A                    | Clear Space?                | N/A  |
|                                         | Road X Slope (%)      | N/A   | N/A                    | Clear Space to XWalk (in)   | N/A  |
| N/A                                     | Any Obstructions?     | N/A   | N/A                    | Storm Grate/Utility Hazard? | N/A  |
|                                         | Obstruction Type      |       | l                      | Storm Grate/Utility Type    |      |
|                                         |                       | N/A   |                        |                             | N/A  |
|                                         |                       |       | Yes                    | Surface Condition? (G/P)    | Good |
| _                                       |                       |       |                        |                             |      |