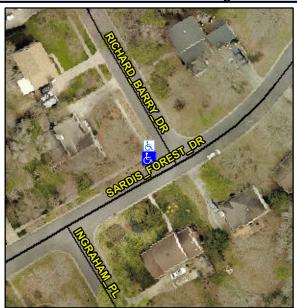

## Access Compliance Report Public Rights-of-Way (Curb Ramps)

Intersection ID: 22059 Main Street: RICHARD\_BARRY\_DR Cross Street: SARDIS\_FOREST\_DR Location: NW

ADA ID: BB0BEB2DA34A Ramp Type: Perp Initial Pass/Fail: Fail Overall Compliance: No Severity Score: 37.5