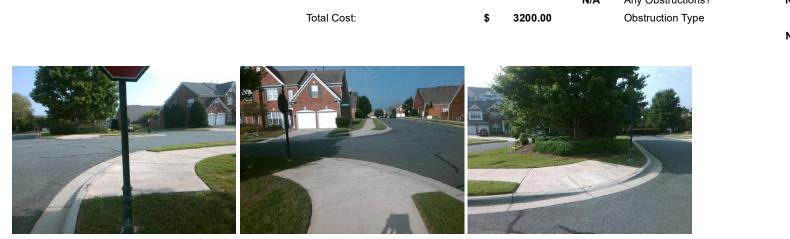

## Access Compliance Report Public Rights-of-Way (Curb Ramps)

| · · · /                                 |                                                                                                                 |            |                                               |                       |      |                             |                             |      |
|-----------------------------------------|-----------------------------------------------------------------------------------------------------------------|------------|-----------------------------------------------|-----------------------|------|-----------------------------|-----------------------------|------|
| Intersection ID: N/A                    | Main Street: MORABLIN_DR                                                                                        |            | Cross Street: CARAGANA_CT                     |                       |      |                             | Location:                   | S    |
| ADA ID: BB0C3A79CEEC                    | Ramp Type: PerpDiag                                                                                             | Initial    | nitial Pass/Fail: Fail Overall Compliance: No |                       |      |                             | o Severity Score:           | 35   |
| Codes/Mitigation Info/Possible Solution |                                                                                                                 |            | Field Measurements/Component Compliance       |                       |      |                             |                             |      |
|                                         | Possible Solutions:                                                                                             |            | Compliance Description                        |                       | Data | Data Compliance Description |                             | Data |
|                                         | Remove & Replace Curb Ra                                                                                        | mp With    | N/A                                           | Ramp Length (in)      | 89.0 | Yes                         | Ramp Slope (%)              | 5.2  |
|                                         | Two New Directional Ramps                                                                                       |            | No                                            | Ramp Width (in)       | 30.0 | Yes                         | Ramp XSlope (%)             | 1.8  |
|                                         | Equivalent.                                                                                                     |            | N/A                                           | Flare Type LT         | N/A  | N/A                         | Flare Type RT               | N/A  |
|                                         |                                                                                                                 |            | N/A                                           | Flare Slope LT (%)    | N/A  | N/A                         | Flare Slope RT (%)          | N/A  |
|                                         | 6.                                                                                                              |            | N/A                                           | Flare Traversable LT? | N/A  | N/A                         | Flare Traversable RT?       | N/A  |
|                                         |                                                                                                                 |            | N/A                                           | Landing Length (in)   | N/A  | N/A                         | DWS Provided?               | N/A  |
| the Bate                                | Surveyor Notes:                                                                                                 |            | N/A                                           | Landing Width (in)    | N/A  | N/A                         | DWS Contrast?               | N/A  |
|                                         | N/A                                                                                                             |            | N/A                                           | Landing Slope (%)     | N/A  | N/A                         | DWS Length (in)             | N/A  |
|                                         | the second se |            | N/A                                           | Landing X Slope (%)   | N/A  | N/A                         | DWS Full Width?             | N/A  |
|                                         |                                                                                                                 |            | N/A                                           | Landing Curb? (Y/N)   | N/A  | N/A                         | DWS Offset (in)             | N/A  |
|                                         |                                                                                                                 |            | N/A                                           | Shared Landing?       | N/A  |                             |                             |      |
|                                         | PROW/ADA:                                                                                                       |            | N/A                                           | Gutter Ponding?       | N/A  | N/A                         | Gutter Slope (%)            | N/A  |
|                                         | Not Found, R304.5.1                                                                                             |            | N/A                                           | Gutter Lip Ht (in)    | N/A  | N/A                         | Gutter X Slope (%)          | N/A  |
| 14 14 17 10                             | The All                                                                                                         |            | N/A                                           | Painted X Walk1?      | No   | N/A                         | Painted X Walk2?            | No   |
|                                         |                                                                                                                 |            |                                               | X Walk 1 Direction    | To N |                             | X Walk 2 Direction          | To W |
| 3 11 Sm /                               | The A                                                                                                           |            | N/A                                           | X Walk 1 Width (in)   | N/A  | N/A                         | X Walk 2 Width (in)         | N/A  |
| Street 1 Name                           | MORABLIN DR                                                                                                     |            |                                               | X Walk 1 Slope (%)    | 2.4  |                             | X Walk 2 Slope (%)          | 4.1  |
| Stop Condition-Street 2                 | None                                                                                                            |            |                                               | X Walk 1 X Slope (%)  | 3.7  |                             | X Walk 2 X Slope (%)        | 5.1  |
| Street 2 Name                           | CARAGANA CT                                                                                                     |            | N/A                                           | Ramp inside XWalk1?   | N/A  | N/A                         | Ramp inside XWalk2?         | N/A  |
| Stop Condition-Street 1                 | StopSign                                                                                                        |            |                                               | Road Slope (%)        | 0.3  | N/A                         | Clear Space?                | N/A  |
|                                         |                                                                                                                 |            |                                               | Road X Slope (%)      | 4.7  | N/A                         | Clear Space to XWalk (in)   | N/A  |
|                                         |                                                                                                                 |            | N/A                                           | Any Obstructions?     | N/A  | N/A                         | Storm Grate/Utility Hazard? | N/A  |
|                                         | Total Cost:                                                                                                     | \$ 3200.00 |                                               | Obstruction Type      |      |                             | Storm Grate/Utility Type    |      |
| 1                                       |                                                                                                                 |            |                                               |                       | N/A  |                             |                             | N/A  |
|                                         |                                                                                                                 |            |                                               |                       |      |                             |                             |      |