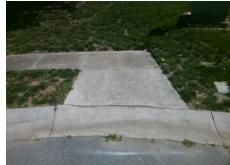

| Total Cost: | \$<br>2600.00 |  |
|-------------|---------------|--|
|             |               |  |

| Field Measurements/Component Compliance |                       |        |      |                             |      |
|-----------------------------------------|-----------------------|--------|------|-----------------------------|------|
| Comp                                    | liance Description    | Data   | Comp | liance Description          | Data |
| N/A                                     | Ramp Length (in)      | 50.0   | Yes  | Ramp Slope (%)              | 6.4  |
| Yes                                     | Ramp Width (in)       | 48.0   | No   | Ramp XSlope (%)             | 2.1  |
| N/A                                     | Flare Type LT         | Sloped | N/A  | Flare Type RT               | N/A  |
| N/A                                     | Flare Slope LT (%)    | 13.6   | N/A  | Flare Slope RT (%)          | 9.0  |
| N/A                                     | Flare Traversable LT? | Yes    | N/A  | Flare Traversable RT?       | No   |
| No                                      | Landing Length (in)   | 47.0   | No   | DWS Provided?               | No   |
| Yes                                     | Landing Width (in)    | 48.0   | N/A  | DWS Contrast?               | No   |
| No                                      | Landing Slope (%)     | 3.2    | N/A  | DWS Length (in)             | N/A  |
| Yes                                     | Landing X Slope (%)   | 1.3    | N/A  | DWS Full Width?             | No   |
| N/A                                     | Landing Curb? (Y/N)   | No     | N/A  | DWS Offset (in)             | N/A  |
| N/A                                     | Shared Landing?       | No     |      |                             |      |
| Yes                                     | Gutter Ponding?       | No     | No   | Gutter Slope (%)            | 9.3  |
| Yes                                     | Gutter Lip Ht (in)    | 0.0    | Yes  | Gutter X Slope (%)          | 0.4  |
| N/A                                     | Painted X Walk1?      | No     | N/A  | Painted X Walk2?            | N/A  |
|                                         | X Walk 1 Direction    | To SW  |      | X Walk 2 Direction          | N/A  |
| N/A                                     | X Walk 1 Width (in)   | N/A    | N/A  | X Walk 2 Width (in)         | N/A  |
|                                         | X Walk 1 Slope (%)    | 1.2    |      | X Walk 2 Slope (%)          | N/A  |
|                                         | X Walk 1 X Slope (%)  | 0.8    |      | X Walk 2 X Slope (%)        | N/A  |
| N/A                                     | Ramp inside XWalk1?   | N/A    | N/A  | Ramp inside XWalk2?         | N/A  |
|                                         | Road Slope (%)        | N/A    | N/A  | Clear Space?                | Yes  |
|                                         | Road X Slope (%)      | N/A    | N/A  | Clear Space to XWalk (in)   | N/A  |
| Yes                                     | Any Obstructions?     | No     | Yes  | Storm Grate/Utility Hazard? | No   |
|                                         | Obstruction Type      |        |      | Storm Grate/Utility Type    |      |
|                                         |                       | N/A    |      |                             | N/A  |
|                                         |                       |        | Yes  | Surface Condition? (G/P)    | Good |
|                                         |                       |        |      |                             |      |