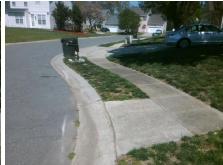

| Total Cost: | \$<br>2600.00 |  |
|-------------|---------------|--|
|             |               |  |

| Field Measurements/Component Compliance |                       |        |      |                             |      |
|-----------------------------------------|-----------------------|--------|------|-----------------------------|------|
| Comp                                    | liance Description    | Data   | Comp | liance Description          | Data |
| N/A                                     | Ramp Length (in)      | 50.0   | Yes  | Ramp Slope (%)              | 6.4  |
| Yes                                     | Ramp Width (in)       | 48.0   | No   | Ramp XSlope (%)             | 2.1  |
| N/A                                     | Flare Type LT         | Sloped | N/A  | Flare Type RT               | N/A  |
| N/A                                     | Flare Slope LT (%)    | 13.6   | N/A  | Flare Slope RT (%)          | 9.0  |
| N/A                                     | Flare Traversable LT? | Yes    | N/A  | Flare Traversable RT?       | No   |
| No                                      | Landing Length (in)   | 47.0   | No   | DWS Provided?               | No   |
| Yes                                     | Landing Width (in)    | 48.0   | N/A  | DWS Contrast?               | No   |
| No                                      | Landing Slope (%)     | 3.2    | N/A  | DWS Length (in)             | N/A  |
| Yes                                     | Landing X Slope (%)   | 1.3    | N/A  | DWS Full Width?             | No   |
| N/A                                     | Landing Curb? (Y/N)   | No     | N/A  | DWS Offset (in)             | N/A  |
| N/A                                     | Shared Landing?       | No     |      |                             |      |
| Yes                                     | Gutter Ponding?       | No     | No   | Gutter Slope (%)            | 9.3  |
| Yes                                     | Gutter Lip Ht (in)    | 0.0    | Yes  | Gutter X Slope (%)          | 0.4  |
| N/A                                     | Painted X Walk1?      | No     | N/A  | Painted X Walk2?            | N/A  |
|                                         | X Walk 1 Direction    | To SW  |      | X Walk 2 Direction          | N/A  |
| N/A                                     | X Walk 1 Width (in)   | N/A    | N/A  | X Walk 2 Width (in)         | N/A  |
|                                         | X Walk 1 Slope (%)    | 1.2    |      | X Walk 2 Slope (%)          | N/A  |
|                                         | X Walk 1 X Slope (%)  | 0.8    |      | X Walk 2 X Slope (%)        | N/A  |
| N/A                                     | Ramp inside XWalk1?   | N/A    | N/A  | Ramp inside XWalk2?         | N/A  |
|                                         | Road Slope (%)        | N/A    | N/A  | Clear Space?                | Yes  |
|                                         | Road X Slope (%)      | N/A    | N/A  | Clear Space to XWalk (in)   | N/A  |
| Yes                                     | Any Obstructions?     | No     | Yes  | Storm Grate/Utility Hazard? | No   |
|                                         | Obstruction Type      |        |      | Storm Grate/Utility Type    |      |
|                                         |                       | N/A    |      |                             | N/A  |
|                                         |                       |        | Yes  | Surface Condition? (G/P)    | Good |
|                                         |                       |        |      |                             |      |