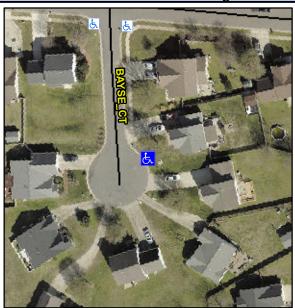

## **Access Compliance Report Public Rights-of-Way** (Curb Ramps)

Intersection ID: 10020649 Main Street: BAYSE\_CT Cross Street: N/A Location: NE Overall Compliance: No Initial Pass/Fail: Pass Severity Score: 20.25 **ADA ID: BB111A3BA31F** Ramp Type: Perp

Codes/Mitigation Info/Possible Solution

| Street 1 Name           | BAYSE CT |
|-------------------------|----------|
| Stop Condition-Street 2 | None     |
| Street 2 Name           | N/A      |
| Stop Condition-Street 1 | N/A      |