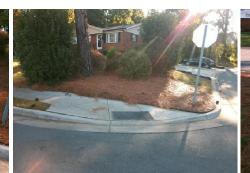

## Access Compliance Report Public Rights-of-Way (Curb Ramps)

| Intersection ID: 15561 Main Street: CUTLER_PL Cross Street: PIERSON_DR          | Location: E                   |
|---------------------------------------------------------------------------------|-------------------------------|
|                                                                                 |                               |
| ADA ID: BB16E5689F12 Ramp Type: Perp Initial Pass/Fail: Fail Overall Compliance | e: No Severity Score: 22.5    |
| Codes/Mitigation Info/Possible Solution Field Measurements/Component Compliance |                               |
| Possible Solutions: Compliance Description Data Co                              | Compliance Description Data   |
| Remove & Replace Entire Ramp. N/A Ramp Length (in) 58.0 No                      | lo Ramp Slope (%) 9.8         |
| No Ramp Width (in) 39.5 No                                                      | lo Ramp XSlope (%) 3.0        |
| N/A Flare Type LT N/A N/                                                        | I/A Flare Type RT N/A         |
| N/A Flare Slope LT (%) N/A N/                                                   | I/A Flare Slope RT (%) N/A    |
| N/A Flare Traversable LT? N/A N/                                                | I/A Flare Traversable RT? N/A |
| N/A Landing Length (in) N/A N/                                                  | I/A DWS Provided? N/A         |
|                                                                                 | I/A DWS Contrast? N/A         |
| N/A N/A Landing Slope (%) N/A N/                                                | I/A DWS Length (in) N/A       |
| N/A Landing X Slope (%) N/A N/                                                  |                               |
| N/A Landing Curb? (Y/N) N/A N/                                                  | I/A DWS Offset (in) N/A       |
| N/A Shared Landing? N/A                                                         |                               |
| PROW/ADA: N/A Gutter Ponding? N/A N/                                            | I/A Gutter Slope (%) N/A      |
| Not Found, R304.5.1, R304.2.2, N/A Gutter Lip Ht (in) N/A N/                    |                               |
| R304.5.3 N/A Painted X Walk1? No N/                                             | ,                             |
| X Walk 1 Direction To SW                                                        | X Walk 2 Direction N/A        |
| N/A X Walk 1 Width (in) N/A N/                                                  | I/A X Walk 2 Width (in) N/A   |
| Street 1 Name CUTLER PL X Walk 1 Slope (%) 3.4                                  | X Walk 2 Slope (%) N/A        |
| Stop Condition-Street 2 StopSign X Walk 1 X Slope (%) 0.9                       | X Walk 2 X Slope (%) N/A      |
| Street 2 Name N/A Ramp inside XWalk1? N/A N/                                    |                               |
| Stop Condition-Street 1 N/A N/A N/                                              | I/A Clear Space? N/A          |
| Road X Slope (%) N/A N/                                                         |                               |
| N/A Any Obstructions? N/A N/                                                    | - 1 ()                        |
| Total Cost: \$ 1850.00 Obstruction Type                                         | Storm Grate/Utility Type      |
| N/A                                                                             | N/A                           |