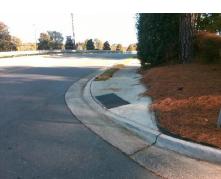

## Access Compliance Report Public Rights-of-Way (Curb Ramps)

| Intersection ID: 15561 Main Street: CUTLER_PL Cross Street: PIERSON_DR          | Location: E                   |
|---------------------------------------------------------------------------------|-------------------------------|
|                                                                                 |                               |
| ADA ID: BB16E5689F12 Ramp Type: Perp Initial Pass/Fail: Fail Overall Compliance | e: No Severity Score: 22.5    |
| Codes/Mitigation Info/Possible Solution Field Measurements/Component Compliance |                               |
| Possible Solutions: Compliance Description Data Co                              | Compliance Description Data   |
| Remove & Replace Entire Ramp. N/A Ramp Length (in) 58.0 No                      | lo Ramp Slope (%) 9.8         |
| No Ramp Width (in) 39.5 No                                                      | lo Ramp XSlope (%) 3.0        |
| N/A Flare Type LT N/A N/                                                        | I/A Flare Type RT N/A         |
| N/A Flare Slope LT (%) N/A N/                                                   | I/A Flare Slope RT (%) N/A    |
| N/A Flare Traversable LT? N/A N/                                                | I/A Flare Traversable RT? N/A |
| N/A Landing Length (in) N/A N/                                                  | I/A DWS Provided? N/A         |
|                                                                                 | I/A DWS Contrast? N/A         |
| N/A N/A Landing Slope (%) N/A N/                                                | I/A DWS Length (in) N/A       |
| N/A Landing X Slope (%) N/A N/                                                  |                               |
| N/A Landing Curb? (Y/N) N/A N/                                                  | I/A DWS Offset (in) N/A       |
| N/A Shared Landing? N/A                                                         |                               |
| PROW/ADA: N/A Gutter Ponding? N/A N/                                            | I/A Gutter Slope (%) N/A      |
| Not Found, R304.5.1, R304.2.2, N/A Gutter Lip Ht (in) N/A N/                    |                               |
| R304.5.3 N/A Painted X Walk1? No N/                                             | ,                             |
| X Walk 1 Direction To SW                                                        | X Walk 2 Direction N/A        |
| N/A X Walk 1 Width (in) N/A N/                                                  | I/A X Walk 2 Width (in) N/A   |
| Street 1 Name CUTLER PL X Walk 1 Slope (%) 3.4                                  | X Walk 2 Slope (%) N/A        |
| Stop Condition-Street 2 StopSign X Walk 1 X Slope (%) 0.9                       | X Walk 2 X Slope (%) N/A      |
| Street 2 Name N/A Ramp inside XWalk1? N/A N/                                    |                               |
| Stop Condition-Street 1 N/A N/A N/                                              | I/A Clear Space? N/A          |
| Road X Slope (%) N/A N/                                                         |                               |
| N/A Any Obstructions? N/A N/                                                    | - 1 ()                        |
| Total Cost: \$ 1850.00 Obstruction Type                                         | Storm Grate/Utility Type      |
| N/A                                                                             | N/A                           |