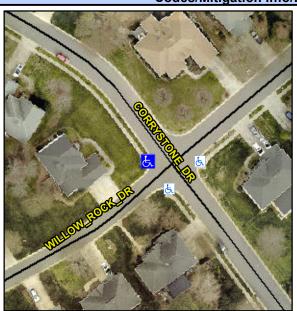

## Access Compliance Report Public Rights-of-Way (Curb Ramps)

Intersection ID: 28061 Main Street: CORRYSTONE\_DR Cross Street: WILLOW\_ROCK\_DR Location: W

ADA ID: BB1711CD07AD Ramp Type: PerpDiag Initial Pass/Fail: Fail Overall Compliance: No Severity Score: 42.5

## Field Measurements/Component Compliance

Street 1 Name
Stop Condition-Street 2
Street 2 Name
Stop Condition-Street 1

WILLOW ROCK DR StopSign CORRYSTONE DR StopSign Possible Solutions:

Remove & Replace Curb Ramp With Two New Directional Ramps or Equivalent.