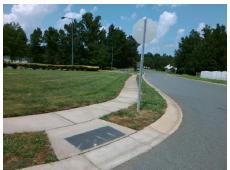

## Field Measurements/Component Compliance

Street 1 Name
Stop Condition-Street 2
Street 2 Name
Stop Condition-Street 1

DULIN CREEK BV None REEDY PLANTATION RD StopSign Possible Solutions:

Remove & Replace Curb Ramp With
Two New Directional Ramps or
Equivalent.

Surveyor Notes:
N/A

PROW/ADA:
Not Found, R304.5.1, R304.5.3

Total Cost: \$ 3200.00

| Compliance Description Da |                       | Data | Comp | liance Description          | Data |
|---------------------------|-----------------------|------|------|-----------------------------|------|
| N/A                       | Ramp Length (in)      | 48.0 | Yes  | Ramp Slope (%)              | 7.1  |
| No                        | Ramp Width (in)       | 47.5 | No   | Ramp XSlope (%)             | 2.1  |
| N/A                       | Flare Type LT         | N/A  | N/A  | Flare Type RT               | N/A  |
| N/A                       | Flare Slope LT (%)    | N/A  | N/A  | Flare Slope RT (%)          | N/A  |
| N/A                       | Flare Traversable LT? | N/A  | N/A  | Flare Traversable RT?       | N/A  |
| N/A                       | Landing Length (in)   | N/A  | N/A  | DWS Provided?               | N/A  |
| N/A                       | Landing Width (in)    | N/A  | N/A  | DWS Contrast?               | N/A  |
| N/A                       | Landing Slope (%)     | N/A  | N/A  | DWS Length (in)             | N/A  |
| N/A                       | Landing X Slope (%)   | N/A  | N/A  | DWS Full Width?             | N/A  |
| N/A                       | Landing Curb? (Y/N)   | N/A  | N/A  | DWS Offset (in)             | N/A  |
| N/A                       | Shared Landing?       | N/A  |      |                             |      |
| N/A                       | Gutter Ponding?       | N/A  | N/A  | Gutter Slope (%)            | N/A  |
| N/A                       | Gutter Lip Ht (in)    | N/A  | N/A  | Gutter X Slope (%)          | N/A  |
| N/A                       | Painted X Walk1?      | No   | N/A  | Painted X Walk2?            | No   |
|                           | X Walk 1 Direction    | To S |      | X Walk 2 Direction          | To E |
| N/A                       | X Walk 1 Width (in)   | N/A  | N/A  | X Walk 2 Width (in)         | N/A  |
|                           | X Walk 1 Slope (%)    | 2.2  |      | X Walk 2 Slope (%)          | 0.5  |
|                           | X Walk 1 X Slope (%)  | 1.9  |      | X Walk 2 X Slope (%)        | 2.8  |
| N/A                       | Ramp inside XWalk1?   | N/A  | N/A  | Ramp inside XWalk2?         | N/A  |
|                           | Road Slope (%)        | 1.7  | N/A  | Clear Space?                | N/A  |
|                           | Road X Slope (%)      | 1.1  | N/A  | Clear Space to XWalk (in)   | N/A  |
| N/A                       | Any Obstructions?     | N/A  | N/A  | Storm Grate/Utility Hazard? | N/A  |
|                           | Obstruction Type      |      | l    | Storm Grate/Utility Type    |      |
|                           |                       | N/A  |      |                             | N/A  |
|                           |                       |      | Yes  | Surface Condition? (G/P)    | Good |