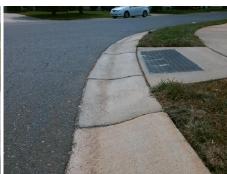

## Field Measurements/Component Compliance

Street 1 Name
Stop Condition-Street 2
Street 2 Name
Stop Condition-Street 1

DULIN CREEK BV None REEDY PLANTATION RD StopSign Possible Solutions:

Remove & Replace Curb Ramp With
Two New Directional Ramps or
Equivalent.

Surveyor Notes:
N/A

PROW/ADA:
Not Found, R304.5.1, R304.5.3

Total Cost: \$ 3200.00

| Compliance Description Da |                       | Data | Comp | liance Description          | Data |
|---------------------------|-----------------------|------|------|-----------------------------|------|
| N/A                       | Ramp Length (in)      | 48.0 | Yes  | Ramp Slope (%)              | 7.1  |
| No                        | Ramp Width (in)       | 47.5 | No   | Ramp XSlope (%)             | 2.1  |
| N/A                       | Flare Type LT         | N/A  | N/A  | Flare Type RT               | N/A  |
| N/A                       | Flare Slope LT (%)    | N/A  | N/A  | Flare Slope RT (%)          | N/A  |
| N/A                       | Flare Traversable LT? | N/A  | N/A  | Flare Traversable RT?       | N/A  |
| N/A                       | Landing Length (in)   | N/A  | N/A  | DWS Provided?               | N/A  |
| N/A                       | Landing Width (in)    | N/A  | N/A  | DWS Contrast?               | N/A  |
| N/A                       | Landing Slope (%)     | N/A  | N/A  | DWS Length (in)             | N/A  |
| N/A                       | Landing X Slope (%)   | N/A  | N/A  | DWS Full Width?             | N/A  |
| N/A                       | Landing Curb? (Y/N)   | N/A  | N/A  | DWS Offset (in)             | N/A  |
| N/A                       | Shared Landing?       | N/A  |      |                             |      |
| N/A                       | Gutter Ponding?       | N/A  | N/A  | Gutter Slope (%)            | N/A  |
| N/A                       | Gutter Lip Ht (in)    | N/A  | N/A  | Gutter X Slope (%)          | N/A  |
| N/A                       | Painted X Walk1?      | No   | N/A  | Painted X Walk2?            | No   |
|                           | X Walk 1 Direction    | To S |      | X Walk 2 Direction          | To E |
| N/A                       | X Walk 1 Width (in)   | N/A  | N/A  | X Walk 2 Width (in)         | N/A  |
|                           | X Walk 1 Slope (%)    | 2.2  |      | X Walk 2 Slope (%)          | 0.5  |
|                           | X Walk 1 X Slope (%)  | 1.9  |      | X Walk 2 X Slope (%)        | 2.8  |
| N/A                       | Ramp inside XWalk1?   | N/A  | N/A  | Ramp inside XWalk2?         | N/A  |
|                           | Road Slope (%)        | 1.7  | N/A  | Clear Space?                | N/A  |
|                           | Road X Slope (%)      | 1.1  | N/A  | Clear Space to XWalk (in)   | N/A  |
| N/A                       | Any Obstructions?     | N/A  | N/A  | Storm Grate/Utility Hazard? | N/A  |
|                           | Obstruction Type      |      | l    | Storm Grate/Utility Type    |      |
|                           |                       | N/A  |      |                             | N/A  |
|                           |                       |      | Yes  | Surface Condition? (G/P)    | Good |