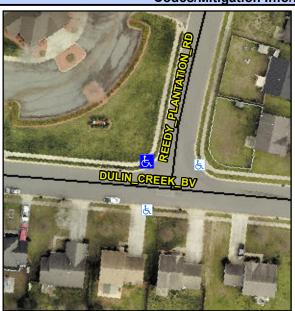

## Access Compliance Report Public Rights-of-Way (Curb Ramps)

Intersection ID: 30339Main Street:DULIN\_CREEK\_BVCross Street:REEDY\_PLANTATION\_RDLocation:NWADA ID: BB223521F540Ramp Type:PerpDiagInitial Pass/Fail:FailOverall Compliance:NoSeverity Score:10