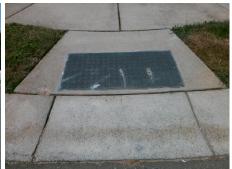

## Field Measurements/Component Compliance

Street 1 Name
Stop Condition-Street 2
Street 2 Name
Stop Condition-Street 1

DULIN CREEK BV None REEDY PLANTATION RD StopSign Possible Solutions:

Remove & Replace Curb Ramp With
Two New Directional Ramps or
Equivalent.

Surveyor Notes:
N/A

PROW/ADA:
Not Found, R304.5.1, R304.5.3

Total Cost: \$ 3200.00

| Compliance Description Da |                       | Data | Comp | liance Description          | Data |
|---------------------------|-----------------------|------|------|-----------------------------|------|
| N/A                       | Ramp Length (in)      | 48.0 | Yes  | Ramp Slope (%)              | 7.1  |
| No                        | Ramp Width (in)       | 47.5 | No   | Ramp XSlope (%)             | 2.1  |
| N/A                       | Flare Type LT         | N/A  | N/A  | Flare Type RT               | N/A  |
| N/A                       | Flare Slope LT (%)    | N/A  | N/A  | Flare Slope RT (%)          | N/A  |
| N/A                       | Flare Traversable LT? | N/A  | N/A  | Flare Traversable RT?       | N/A  |
| N/A                       | Landing Length (in)   | N/A  | N/A  | DWS Provided?               | N/A  |
| N/A                       | Landing Width (in)    | N/A  | N/A  | DWS Contrast?               | N/A  |
| N/A                       | Landing Slope (%)     | N/A  | N/A  | DWS Length (in)             | N/A  |
| N/A                       | Landing X Slope (%)   | N/A  | N/A  | DWS Full Width?             | N/A  |
| N/A                       | Landing Curb? (Y/N)   | N/A  | N/A  | DWS Offset (in)             | N/A  |
| N/A                       | Shared Landing?       | N/A  |      |                             |      |
| N/A                       | Gutter Ponding?       | N/A  | N/A  | Gutter Slope (%)            | N/A  |
| N/A                       | Gutter Lip Ht (in)    | N/A  | N/A  | Gutter X Slope (%)          | N/A  |
| N/A                       | Painted X Walk1?      | No   | N/A  | Painted X Walk2?            | No   |
|                           | X Walk 1 Direction    | To S |      | X Walk 2 Direction          | To E |
| N/A                       | X Walk 1 Width (in)   | N/A  | N/A  | X Walk 2 Width (in)         | N/A  |
|                           | X Walk 1 Slope (%)    | 2.2  |      | X Walk 2 Slope (%)          | 0.5  |
|                           | X Walk 1 X Slope (%)  | 1.9  |      | X Walk 2 X Slope (%)        | 2.8  |
| N/A                       | Ramp inside XWalk1?   | N/A  | N/A  | Ramp inside XWalk2?         | N/A  |
|                           | Road Slope (%)        | 1.7  | N/A  | Clear Space?                | N/A  |
|                           | Road X Slope (%)      | 1.1  | N/A  | Clear Space to XWalk (in)   | N/A  |
| N/A                       | Any Obstructions?     | N/A  | N/A  | Storm Grate/Utility Hazard? | N/A  |
|                           | Obstruction Type      |      | l    | Storm Grate/Utility Type    |      |
|                           |                       | N/A  |      |                             | N/A  |
|                           |                       |      | Yes  | Surface Condition? (G/P)    | Good |