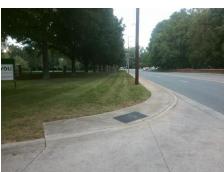

## Field Measurements/Component Compliance

Street 1 Name
Stop Condition-Street 2
Street 2 Name
Stop Condition-Street 1

ENTRANCE StopSign CARMEL RD None Possible Solutions:

Remove & Replace Curb Ramp With Two New Directional Ramps or Equivalent.

Surveyor Notes:

N/A

PROW/ADA:

R304.2.2

Total Cost: \$ 3200.00

| Compliance Description |                       | Data | Compliance Description |                             | Data |
|------------------------|-----------------------|------|------------------------|-----------------------------|------|
| N/A                    | Ramp Length (in)      | 50.0 | No                     | Ramp Slope (%)              | 13.0 |
| Yes                    | Ramp Width (in)       | 48.0 | Yes                    | Ramp XSlope (%)             | 0.1  |
| N/A                    | Flare Type LT         | N/A  | N/A                    | Flare Type RT               | N/A  |
| N/A                    | Flare Slope LT (%)    | N/A  | N/A                    | Flare Slope RT (%)          | N/A  |
| N/A                    | Flare Traversable LT? | N/A  | N/A                    | Flare Traversable RT?       | N/A  |
| N/A                    | Landing Length (in)   | N/A  | N/A                    | DWS Provided?               | N/A  |
| N/A                    | Landing Width (in)    | N/A  | N/A                    | DWS Contrast?               | N/A  |
| N/A                    | Landing Slope (%)     | N/A  | N/A                    | DWS Length (in)             | N/A  |
| N/A                    | Landing X Slope (%)   | N/A  | N/A                    | DWS Full Width?             | N/A  |
| N/A                    | Landing Curb? (Y/N)   | N/A  | N/A                    | DWS Offset (in)             | N/A  |
| N/A                    | Shared Landing?       | N/A  |                        |                             |      |
| N/A                    | Gutter Ponding?       | N/A  | N/A                    | Gutter Slope (%)            | N/A  |
| N/A                    | Gutter Lip Ht (in)    | N/A  | N/A                    | Gutter X Slope (%)          | N/A  |
| N/A                    | Painted X Walk1?      | No   | N/A                    | Painted X Walk2?            | No   |
|                        | X Walk 1 Direction    | To S |                        | X Walk 2 Direction          | To E |
| N/A                    | X Walk 1 Width (in)   | N/A  | N/A                    | X Walk 2 Width (in)         | N/A  |
|                        | X Walk 1 Slope (%)    | 1.1  |                        | X Walk 2 Slope (%)          | 1.2  |
|                        | X Walk 1 X Slope (%)  | 1.5  |                        | X Walk 2 X Slope (%)        | 1.3  |
| N/A                    | Ramp inside XWalk1?   | N/A  | N/A                    | Ramp inside XWalk2?         | N/A  |
|                        | Road Slope (%)        | 2.0  | N/A                    | Clear Space?                | N/A  |
|                        | Road X Slope (%)      | 0.9  | N/A                    | Clear Space to XWalk (in)   | N/A  |
| N/A                    | Any Obstructions?     | N/A  | N/A                    | Storm Grate/Utility Hazard? | N/A  |