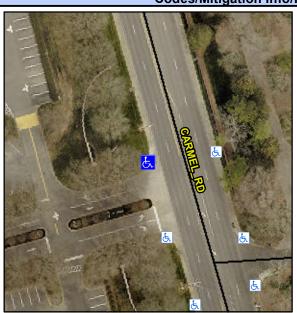

## Access Compliance Report Public Rights-of-Way (Curb Ramps)

Intersection ID: 10022586Main Street: CARMEL\_RDCross Street: N/ALocation:NWADA ID: BB23758F0418Ramp Type: PerpDiagInitial Pass/Fail: FailOverall Compliance: NoSeverity Score:25

## Field Measurements/Component Compliance

Street 1 Name
Stop Condition-Street 2
Street 2 Name
Stop Condition-Street 1

ENTRANCE StopSign CARMEL RD None Possible Solutions:

Remove & Replace Curb Ramp With Two New Directional Ramps or Equivalent.