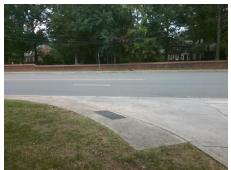

## Field Measurements/Component Compliance

Street 1 Name
Stop Condition-Street 2
Street 2 Name
Stop Condition-Street 1

ENTRANCE StopSign CARMEL RD None Possible Solutions:

Remove & Replace Curb Ramp With Two New Directional Ramps or Equivalent.

Surveyor Notes:

N/A

PROW/ADA:

R304.2.2

Total Cost: \$ 3200.00

| Compliance Description |                       | Data | Compliance Description |                             | Data |
|------------------------|-----------------------|------|------------------------|-----------------------------|------|
| N/A                    | Ramp Length (in)      | 50.0 | No                     | Ramp Slope (%)              | 13.0 |
| Yes                    | Ramp Width (in)       | 48.0 | Yes                    | Ramp XSlope (%)             | 0.1  |
| N/A                    | Flare Type LT         | N/A  | N/A                    | Flare Type RT               | N/A  |
| N/A                    | Flare Slope LT (%)    | N/A  | N/A                    | Flare Slope RT (%)          | N/A  |
| N/A                    | Flare Traversable LT? | N/A  | N/A                    | Flare Traversable RT?       | N/A  |
| N/A                    | Landing Length (in)   | N/A  | N/A                    | DWS Provided?               | N/A  |
| N/A                    | Landing Width (in)    | N/A  | N/A                    | DWS Contrast?               | N/A  |
| N/A                    | Landing Slope (%)     | N/A  | N/A                    | DWS Length (in)             | N/A  |
| N/A                    | Landing X Slope (%)   | N/A  | N/A                    | DWS Full Width?             | N/A  |
| N/A                    | Landing Curb? (Y/N)   | N/A  | N/A                    | DWS Offset (in)             | N/A  |
| N/A                    | Shared Landing?       | N/A  |                        |                             |      |
| N/A                    | Gutter Ponding?       | N/A  | N/A                    | Gutter Slope (%)            | N/A  |
| N/A                    | Gutter Lip Ht (in)    | N/A  | N/A                    | Gutter X Slope (%)          | N/A  |
| N/A                    | Painted X Walk1?      | No   | N/A                    | Painted X Walk2?            | No   |
|                        | X Walk 1 Direction    | To S |                        | X Walk 2 Direction          | To E |
| N/A                    | X Walk 1 Width (in)   | N/A  | N/A                    | X Walk 2 Width (in)         | N/A  |
|                        | X Walk 1 Slope (%)    | 1.1  |                        | X Walk 2 Slope (%)          | 1.2  |
|                        | X Walk 1 X Slope (%)  | 1.5  |                        | X Walk 2 X Slope (%)        | 1.3  |
| N/A                    | Ramp inside XWalk1?   | N/A  | N/A                    | Ramp inside XWalk2?         | N/A  |
|                        | Road Slope (%)        | 2.0  | N/A                    | Clear Space?                | N/A  |
|                        | Road X Slope (%)      | 0.9  | N/A                    | Clear Space to XWalk (in)   | N/A  |
| N/A                    | Any Obstructions?     | N/A  | N/A                    | Storm Grate/Utility Hazard? | N/A  |