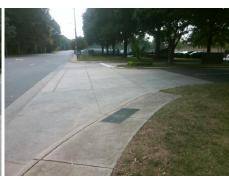

## Field Measurements/Component Compliance

Street 1 Name
Stop Condition-Street 2
Street 2 Name
Stop Condition-Street 1

ENTRANCE StopSign CARMEL RD None Possible Solutions:

Remove & Replace Curb Ramp With Two New Directional Ramps or Equivalent.

Surveyor Notes:

N/A

PROW/ADA:

R304.2.2

Total Cost: \$ 3200.00

| Compliance Description |                       | Data | Compliance Description |                             | Data |
|------------------------|-----------------------|------|------------------------|-----------------------------|------|
| N/A                    | Ramp Length (in)      | 50.0 | No                     | Ramp Slope (%)              | 13.0 |
| Yes                    | Ramp Width (in)       | 48.0 | Yes                    | Ramp XSlope (%)             | 0.1  |
| N/A                    | Flare Type LT         | N/A  | N/A                    | Flare Type RT               | N/A  |
| N/A                    | Flare Slope LT (%)    | N/A  | N/A                    | Flare Slope RT (%)          | N/A  |
| N/A                    | Flare Traversable LT? | N/A  | N/A                    | Flare Traversable RT?       | N/A  |
| N/A                    | Landing Length (in)   | N/A  | N/A                    | DWS Provided?               | N/A  |
| N/A                    | Landing Width (in)    | N/A  | N/A                    | DWS Contrast?               | N/A  |
| N/A                    | Landing Slope (%)     | N/A  | N/A                    | DWS Length (in)             | N/A  |
| N/A                    | Landing X Slope (%)   | N/A  | N/A                    | DWS Full Width?             | N/A  |
| N/A                    | Landing Curb? (Y/N)   | N/A  | N/A                    | DWS Offset (in)             | N/A  |
| N/A                    | Shared Landing?       | N/A  |                        |                             |      |
| N/A                    | Gutter Ponding?       | N/A  | N/A                    | Gutter Slope (%)            | N/A  |
| N/A                    | Gutter Lip Ht (in)    | N/A  | N/A                    | Gutter X Slope (%)          | N/A  |
| N/A                    | Painted X Walk1?      | No   | N/A                    | Painted X Walk2?            | No   |
|                        | X Walk 1 Direction    | To S |                        | X Walk 2 Direction          | To E |
| N/A                    | X Walk 1 Width (in)   | N/A  | N/A                    | X Walk 2 Width (in)         | N/A  |
|                        | X Walk 1 Slope (%)    | 1.1  |                        | X Walk 2 Slope (%)          | 1.2  |
|                        | X Walk 1 X Slope (%)  | 1.5  |                        | X Walk 2 X Slope (%)        | 1.3  |
| N/A                    | Ramp inside XWalk1?   | N/A  | N/A                    | Ramp inside XWalk2?         | N/A  |
|                        | Road Slope (%)        | 2.0  | N/A                    | Clear Space?                | N/A  |
|                        | Road X Slope (%)      | 0.9  | N/A                    | Clear Space to XWalk (in)   | N/A  |
| N/A                    | Any Obstructions?     | N/A  | N/A                    | Storm Grate/Utility Hazard? | N/A  |