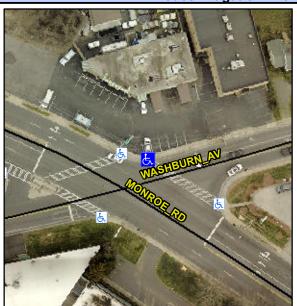

## Access Compliance Report Public Rights-of-Way (Curb Ramps)

Data

Intersection ID: 15064 Main Street: MONROE\_RD Cross Street: WASHBURN\_AV Location: N

ADA ID: BB27687A3BFA Ramp Type: Perp Initial Pass/Fail: Fail Overall Compliance: No Severity Score: 8.75

## Field Measurements/Component Compliance

Compliance Description

Data

Street 1 Name
WASHBURN AV
Stop Condition-Street 2
Signal
Street 2 Name
N/A
Stop Condition-Street 1
N/A

| Possible Solution             |      | Field Me             |
|-------------------------------|------|----------------------|
| Possible Solutions:           | Comp | liance Description   |
| Remove & Replace Entire Ramp. | N/A  | Ramp Length (in)     |
|                               | No   | Ramp Width (in)      |
|                               | N/A  | Flare Type LT        |
|                               | N/A  | Flare Slope LT (%)   |
|                               | N/A  | Flare Traversable LT |
|                               | N/A  | Landing Length (in)  |
| Surveyor Notes:               | N/A  | Landing Width (in)   |
| N/A                           | N/A  | Landing Slope (%)    |
|                               | N/A  | Landing X Slope (%   |
|                               | N/A  | Landing Curb? (Y/N   |
|                               | N/A  | Shared Landing?      |
| PROW/ADA:                     | N/A  | Gutter Ponding?      |
| Not Found, R304.5.1           | N/A  | Gutter Lip Ht (in)   |
|                               | N/A  | Painted X Walk1?     |
|                               |      | X Walk 1 Direction   |
|                               | N/A  | X Walk 1 Width (in)  |
|                               |      | X Walk 1 Slope (%)   |
|                               |      | X Walk 1 X Slope (%  |
|                               | N/A  | Ramp inside XWalk    |
|                               |      | Road Slope (%)       |