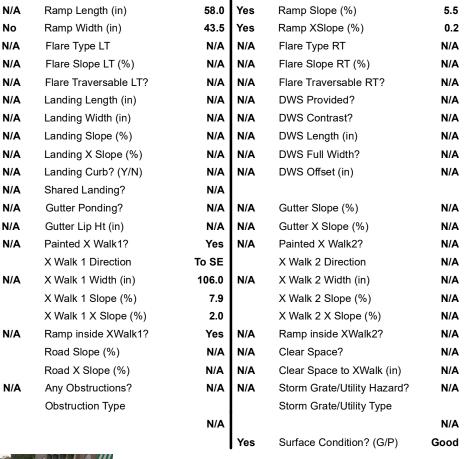

## Field Measurements/Component Compliance

Compliance Description

Data

Street 1 Name
WASHBURN AV
Stop Condition-Street 2
Signal
Street 2 Name
N/A
Stop Condition-Street 1
N/A

| Possible Solution             |      | Field Me             |
|-------------------------------|------|----------------------|
| Possible Solutions:           | Comp | liance Description   |
| Remove & Replace Entire Ramp. | N/A  | Ramp Length (in)     |
|                               | No   | Ramp Width (in)      |
|                               | N/A  | Flare Type LT        |
|                               | N/A  | Flare Slope LT (%)   |
|                               | N/A  | Flare Traversable LT |
|                               | N/A  | Landing Length (in)  |
| Surveyor Notes:               | N/A  | Landing Width (in)   |
| N/A                           | N/A  | Landing Slope (%)    |
|                               | N/A  | Landing X Slope (%   |
|                               | N/A  | Landing Curb? (Y/N   |
|                               | N/A  | Shared Landing?      |
| PROW/ADA:                     | N/A  | Gutter Ponding?      |
| Not Found, R304.5.1           | N/A  | Gutter Lip Ht (in)   |
|                               | N/A  | Painted X Walk1?     |
|                               |      | X Walk 1 Direction   |
|                               | N/A  | X Walk 1 Width (in)  |
|                               |      | X Walk 1 Slope (%)   |
|                               |      | X Walk 1 X Slope (%  |
|                               | N/A  | Ramp inside XWalk    |
|                               |      | Road Slope (%)       |