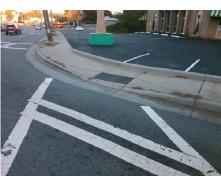

## Field Measurements/Component Compliance

Compliance Description

Data

Street 1 Name
WASHBURN AV
Stop Condition-Street 2
Signal
Street 2 Name
N/A
Stop Condition-Street 1
N/A

| Possible Solution             |      | Field Me             |
|-------------------------------|------|----------------------|
| Possible Solutions:           | Comp | liance Description   |
| Remove & Replace Entire Ramp. | N/A  | Ramp Length (in)     |
|                               | No   | Ramp Width (in)      |
|                               | N/A  | Flare Type LT        |
|                               | N/A  | Flare Slope LT (%)   |
|                               | N/A  | Flare Traversable LT |
|                               | N/A  | Landing Length (in)  |
| Surveyor Notes:               | N/A  | Landing Width (in)   |
| N/A                           | N/A  | Landing Slope (%)    |
|                               | N/A  | Landing X Slope (%   |
|                               | N/A  | Landing Curb? (Y/N   |
|                               | N/A  | Shared Landing?      |
| PROW/ADA:                     | N/A  | Gutter Ponding?      |
| Not Found, R304.5.1           | N/A  | Gutter Lip Ht (in)   |
|                               | N/A  | Painted X Walk1?     |
|                               |      | X Walk 1 Direction   |
|                               | N/A  | X Walk 1 Width (in)  |
|                               |      | X Walk 1 Slope (%)   |
|                               |      | X Walk 1 X Slope (%  |
|                               | N/A  | Ramp inside XWalk    |
|                               |      | Road Slope (%)       |