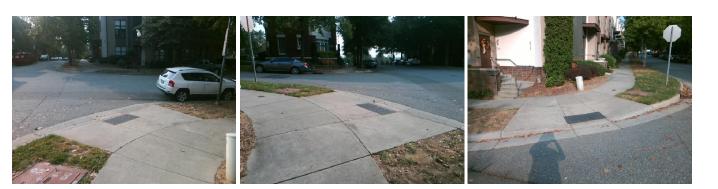

## Access Compliance Report Public Rights-of-Way (Curb Ramps)

| Intersection ID: 29459                  | Main Str           | Main Street: N_ALEXANDER_ST              |         |                                         | Cross Street: GARDEN DISTRICT DR           |       |     |                             | w     |
|-----------------------------------------|--------------------|------------------------------------------|---------|-----------------------------------------|--------------------------------------------|-------|-----|-----------------------------|-------|
| ADA ID: BB2A9D9FAE08                    |                    | Ramp Type: PerpDiag                      |         |                                         | Initial Pass/Fail: Fail Overall Compliance |       |     | Severity Score:             | 33.75 |
| Codes/Mitigation Info/Possible Solution |                    |                                          |         | Field Measurements/Component Compliance |                                            |       |     |                             |       |
|                                         |                    |                                          |         | · · · · ·                               |                                            |       |     |                             |       |
| The second                              |                    | Possible Solutions:                      |         |                                         | liance Description                         | Data  |     | liance Description          | Data  |
| 12 . 5                                  |                    | Remove & Replace Curb Ramp               |         | N/A                                     | Ramp Length (in)                           | 75.0  |     | Ramp Slope (%)              | 7.0   |
| a land la                               |                    | Two New Directional Ramps or Equivalent. | •       | No                                      | Ramp Width (in)                            | 36.0  |     | Ramp XSlope (%)             | 8.7   |
| 1. 10 Page - 10                         |                    |                                          |         | N/A                                     | Flare Type LT                              | N/A   |     | Flare Type RT               | N/A   |
|                                         | 1 101 2            |                                          |         | N/A                                     | Flare Slope LT (%)                         | N/A   | N/A | Flare Slope RT (%)          | N/A   |
|                                         |                    |                                          |         | N/A                                     | Flare Traversable LT?                      | N/A   | N/A | Flare Traversable RT?       | N/A   |
| A CALL OF A CALL                        | 5 A/ S N           |                                          |         | N/A                                     | Landing Length (in)                        | N/A   | N/A | DWS Provided?               | N/A   |
| CA St. At.                              |                    | Surveyor Notes:                          |         | N/A                                     | Landing Width (in)                         | N/A   | N/A | DWS Contrast?               | N/A   |
| B. A. A. B.                             | SP 6.              | N/A                                      |         | N/A                                     | Landing Slope (%)                          | N/A   | N/A | DWS Length (in)             | N/A   |
| PROW/ADA:<br>R304.5.1, R304.5.3         |                    |                                          |         | N/A                                     | Landing X Slope (%)                        | N/A   | N/A | DWS Full Width?             | N/A   |
|                                         |                    |                                          |         | N/A                                     | Landing Curb? (Y/N)                        | N/A   | N/A | DWS Offset (in)             | N/A   |
|                                         |                    |                                          |         | N/A                                     | Shared Landing?                            | N/A   |     |                             |       |
|                                         |                    |                                          |         | N/A                                     | Gutter Ponding?                            | N/A   | N/A | Gutter Slope (%)            | N/A   |
|                                         |                    |                                          |         | N/A                                     | Gutter Lip Ht (in)                         | N/A   | N/A | Gutter X Slope (%)          | N/A   |
|                                         |                    |                                          |         | N/A                                     | Painted X Walk1?                           | No    | N/A | Painted X Walk2?            | No    |
|                                         |                    |                                          |         |                                         | X Walk 1 Direction                         | To SE |     | X Walk 2 Direction          | To NE |
|                                         |                    |                                          |         | N/A                                     | X Walk 1 Width (in)                        | N/A   | N/A | X Walk 2 Width (in)         | N/A   |
| Street 1 Name                           | N ALEXANDER ST     |                                          |         |                                         | X Walk 1 Slope (%)                         | 3.1   |     | X Walk 2 Slope (%)          | 3.0   |
| Stop Condition-Street 2                 | None               |                                          |         |                                         | X Walk 1 X Slope (%)                       | 5.1   |     | X Walk 2 X Slope (%)        | 4.1   |
| Street 2 Name                           | GARDEN DISTRICT DR |                                          |         | N/A                                     | Ramp inside XWalk1?                        | N/A   | N/A | Ramp inside XWalk2?         | N/A   |
| Stop Condition-Street 1                 | StopSign           |                                          |         |                                         | Road Slope (%)                             | 6.4   | N/A | Clear Space?                | N/A   |
|                                         |                    |                                          |         |                                         | Road X Slope (%)                           | 0.4   | N/A | Clear Space to XWalk (in)   | N/A   |
|                                         |                    |                                          |         | N/A                                     | Any Obstructions?                          | N/A   | N/A | Storm Grate/Utility Hazard? | N/A   |
|                                         |                    | Total Cost: \$                           | 3200.00 |                                         | Obstruction Type                           |       |     | Storm Grate/Utility Type    |       |
|                                         |                    |                                          |         |                                         |                                            | N/A   |     |                             | N/A   |