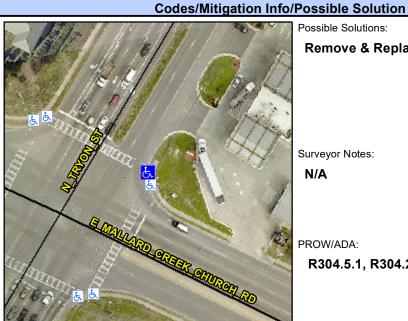

## **Access Compliance Report Public Rights-of-Way** (Curb Ramps)

Intersection ID: 4866 Main Street: E\_MALLARD\_CREEK\_CHURCHCIROB's Street: N\_TRYON\_ST Location: **Severity Score:** 22.5

ADA ID: BB32FD02B08C Ramp Type: Perp Initial Pass/Fail: Fail **Overall Compliance: No** 

**NORTH TRYON ST** Street 1 Name Stop Condition-Street 2 Signal Street 2 Name N/A Stop Condition-Street 1 N/A Possible Solutions: Remove & Replace Entire Ramp. Surveyor Notes: N/A PROW/ADA: R304.5.1, R304.2.2, R304.5.3