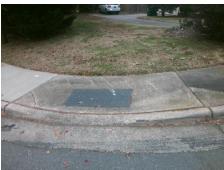

## **Access Compliance Report Public Rights-of-Way** (Curb Ramps)

Data

9.8

12.6

N/A

Good

Intersection ID: 20540 Main Street: FAIRVIEW RD **Cross Street: VALENCIA TR** Location: NW Initial Pass/Fail: Fail **Overall Compliance: No Severity Score:** ADA ID: BB344275712C Ramp Type: Perp 37.5

**Obstruction Type** 

Flare Traversable LT?

**VALENCIA TR** Street 1 Name Stop Condition-Street 2 StopSign N/A Street 2 Name Stop Condition-Street 1 N/A

| Possible Solutions:           | Compli | ance                             | Description      |  |
|-------------------------------|--------|----------------------------------|------------------|--|
| Remove & Replace Entire Ramp. | N/A    | Ram                              | p Length (in)    |  |
|                               | Yes    | Ramp Width (in)<br>Flare Type LT |                  |  |
|                               | N/A    |                                  |                  |  |
|                               | N/A    | Flare                            | Slope LT (%)     |  |
|                               | N/A    | Flare                            | Traversable L    |  |
|                               | N/A    | Land                             | ing Length (in)  |  |
| Surveyor Notes:               | N/A    | Land                             | ing Width (in)   |  |
| N/A                           | N/A    | Land                             | ing Slope (%)    |  |
|                               | N/A    | Land                             | ing X Slope (%   |  |
|                               | N/A    | Land                             | ing Curb? (Y/N   |  |
|                               | N/A    | Share                            | ed Landing?      |  |
| PROW/ADA:                     | N/A    | Gutte                            | er Ponding?      |  |
| Not Found, R304.2.2, R304.5.3 | N/A    | Gutte                            | er Lip Ht (in)   |  |
|                               | N/A    | Paint                            | ed X Walk1?      |  |
|                               |        | X Wa                             | alk 1 Direction  |  |
|                               | N/A    | X Wa                             | alk 1 Width (in) |  |
|                               |        | X Wa                             | alk 1 Slope (%)  |  |
|                               |        | X Wa                             | alk 1 X Slope (% |  |
|                               | N/A    | Ramı                             | p inside XWalk   |  |
|                               |        | Road                             | Slone (%)        |  |