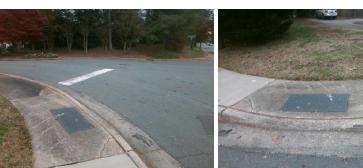

## **Access Compliance Report Public Rights-of-Way** (Curb Ramps)

Data

9.8

12.6

N/A

Good

Intersection ID: 20540 Main Street: FAIRVIEW RD **Cross Street: VALENCIA TR** Location: NW Initial Pass/Fail: Fail **Overall Compliance: No Severity Score:** ADA ID: BB344275712C Ramp Type: Perp 37.5

**Obstruction Type** 

Flare Traversable LT?

**VALENCIA TR** Street 1 Name Stop Condition-Street 2 StopSign N/A Street 2 Name Stop Condition-Street 1 N/A

| Possible Solutions:           | Compli | ance                             | Description      |  |
|-------------------------------|--------|----------------------------------|------------------|--|
| Remove & Replace Entire Ramp. | N/A    | Ram                              | p Length (in)    |  |
|                               | Yes    | Ramp Width (in)<br>Flare Type LT |                  |  |
|                               | N/A    |                                  |                  |  |
|                               | N/A    | Flare                            | Slope LT (%)     |  |
|                               | N/A    | Flare                            | Traversable L    |  |
|                               | N/A    | Land                             | ing Length (in)  |  |
| Surveyor Notes:               | N/A    | Land                             | ing Width (in)   |  |
| N/A                           | N/A    | Land                             | ing Slope (%)    |  |
|                               | N/A    | Land                             | ing X Slope (%   |  |
|                               | N/A    | Land                             | ing Curb? (Y/N   |  |
|                               | N/A    | Share                            | ed Landing?      |  |
| PROW/ADA:                     | N/A    | Gutte                            | er Ponding?      |  |
| Not Found, R304.2.2, R304.5.3 | N/A    | Gutte                            | er Lip Ht (in)   |  |
|                               | N/A    | Paint                            | ed X Walk1?      |  |
|                               |        | X Wa                             | alk 1 Direction  |  |
|                               | N/A    | X Wa                             | alk 1 Width (in) |  |
|                               |        | X Wa                             | alk 1 Slope (%)  |  |
|                               |        | X Wa                             | alk 1 X Slope (% |  |
|                               | N/A    | Ramı                             | p inside XWalk   |  |
|                               |        | Road                             | Slone (%)        |  |