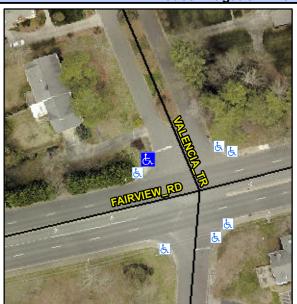

## **Access Compliance Report Public Rights-of-Way** (Curb Ramps)

Data

9.8

12.6

N/A

Good

Intersection ID: 20540 Main Street: FAIRVIEW RD **Cross Street: VALENCIA TR** Location: NW Initial Pass/Fail: Fail **Overall Compliance: No Severity Score:** ADA ID: BB344275712C Ramp Type: Perp 37.5

**Obstruction Type** 

Flare Traversable LT?

**VALENCIA TR** Street 1 Name Stop Condition-Street 2 StopSign N/A Street 2 Name Stop Condition-Street 1 N/A

| Possible Solutions:           | Compli | ance                             | Description      |  |
|-------------------------------|--------|----------------------------------|------------------|--|
| Remove & Replace Entire Ramp. | N/A    | Ram                              | p Length (in)    |  |
|                               | Yes    | Ramp Width (in)<br>Flare Type LT |                  |  |
|                               | N/A    |                                  |                  |  |
|                               | N/A    | Flare                            | Slope LT (%)     |  |
|                               | N/A    | Flare                            | Traversable L    |  |
|                               | N/A    | Land                             | ing Length (in)  |  |
| Surveyor Notes:               | N/A    | Land                             | ing Width (in)   |  |
| N/A                           | N/A    | Land                             | ing Slope (%)    |  |
|                               | N/A    | Land                             | ing X Slope (%   |  |
|                               | N/A    | Land                             | ing Curb? (Y/N   |  |
|                               | N/A    | Share                            | ed Landing?      |  |
| PROW/ADA:                     | N/A    | Gutte                            | er Ponding?      |  |
| Not Found, R304.2.2, R304.5.3 | N/A    | Gutte                            | er Lip Ht (in)   |  |
|                               | N/A    | Paint                            | ed X Walk1?      |  |
|                               |        | X Wa                             | alk 1 Direction  |  |
|                               | N/A    | X Wa                             | alk 1 Width (in) |  |
|                               |        | X Wa                             | alk 1 Slope (%)  |  |
|                               |        | X Wa                             | alk 1 X Slope (% |  |
|                               | N/A    | Ramı                             | p inside XWalk   |  |
|                               |        | Road                             | Slone (%)        |  |