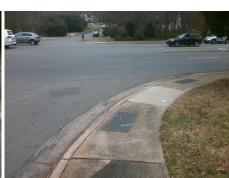

## **Access Compliance Report Public Rights-of-Way** (Curb Ramps)

Data

9.8

12.6

N/A

Good

Intersection ID: 20540 Main Street: FAIRVIEW RD **Cross Street: VALENCIA TR** Location: NW Initial Pass/Fail: Fail **Overall Compliance: No Severity Score:** ADA ID: BB344275712C Ramp Type: Perp 37.5

**Obstruction Type** 

Flare Traversable LT?

**VALENCIA TR** Street 1 Name Stop Condition-Street 2 StopSign N/A Street 2 Name Stop Condition-Street 1 N/A

| Possible Solutions:           | Compli | ance                             | Description      |  |
|-------------------------------|--------|----------------------------------|------------------|--|
| Remove & Replace Entire Ramp. | N/A    | Ram                              | p Length (in)    |  |
|                               | Yes    | Ramp Width (in)<br>Flare Type LT |                  |  |
|                               | N/A    |                                  |                  |  |
|                               | N/A    | Flare                            | Slope LT (%)     |  |
|                               | N/A    | Flare                            | Traversable L    |  |
|                               | N/A    | Land                             | ing Length (in)  |  |
| Surveyor Notes:               | N/A    | Land                             | ing Width (in)   |  |
| N/A                           | N/A    | Land                             | ing Slope (%)    |  |
|                               | N/A    | Land                             | ing X Slope (%   |  |
|                               | N/A    | Land                             | ing Curb? (Y/N   |  |
|                               | N/A    | Share                            | ed Landing?      |  |
| PROW/ADA:                     | N/A    | Gutte                            | er Ponding?      |  |
| Not Found, R304.2.2, R304.5.3 | N/A    | Gutte                            | er Lip Ht (in)   |  |
|                               | N/A    | Paint                            | ed X Walk1?      |  |
|                               |        | X Wa                             | alk 1 Direction  |  |
|                               | N/A    | X Wa                             | alk 1 Width (in) |  |
|                               |        | X Wa                             | alk 1 Slope (%)  |  |
|                               |        | X Wa                             | alk 1 X Slope (% |  |
|                               | N/A    | Ramı                             | p inside XWalk   |  |
|                               |        | Road                             | Slone (%)        |  |