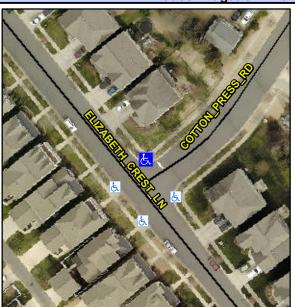

## Access Compliance Report Public Rights-of-Way (Curb Ramps)

Intersection ID: 45497Main Street:ELIZABETH\_CREST\_LNCross Street:COTTON\_PRESS\_RDLocation:NEADA ID: BB36AEC53505Ramp Type:PerpDiagInitial Pass/Fail:FailOverall Compliance:NoSeverity Score:10

## Field Measurements/Component Compliance

Street 1 Name
Stop Condition-Street 2
Street 2 Name
Stop Condition-Street 1

ELIZABETH CREST LN
None
COTTON PRESS RD
StopSign

Possible Solutions:

Remove & Replace Curb Ramp With
Two New Directional Ramps or
Equivalent.