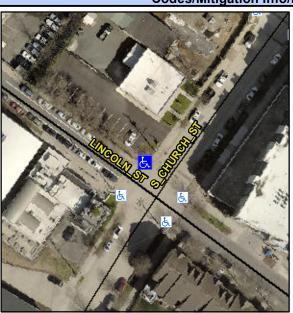

## Access Compliance Report Public Rights-of-Way (Curb Ramps)

Data

N/A

Good

Surface Condition? (G/P)

Intersection ID: 13098 Main Street: S\_CHURCH\_ST Cross Street: LINCOLN\_ST Location: N

ADA ID: BB3D72BBA92F Ramp Type: PerpDiag Initial Pass/Fail: Fail Overall Compliance: No Severity Score: 25

## Field Measurements/Component Compliance

**Data Compliance Description** 

Street 1 Name
Stop Condition-Street 2
Street 2 Name
Stop Condition-Street 1

LINCOLN ST StopSign S CHURCH ST None Remove & Replace Curb Ramp With Two New Directional Ramps or Equivalent.