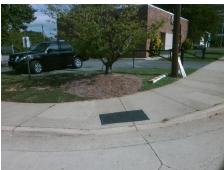

## Access Compliance Report Public Rights-of-Way (Curb Ramps)

Data

N/A

Good

Surface Condition? (G/P)

Intersection ID: 13098 Main Street: S\_CHURCH\_ST Cross Street: LINCOLN\_ST Location: N

ADA ID: BB3D72BBA92F Ramp Type: PerpDiag Initial Pass/Fail: Fail Overall Compliance: No Severity Score: 25

## Field Measurements/Component Compliance

**Data Compliance Description** 

Street 1 Name
Stop Condition-Street 2
Street 2 Name
Stop Condition-Street 1

LINCOLN ST StopSign S CHURCH ST None Remove & Replace Curb Ramp With Two New Directional Ramps or Equivalent.