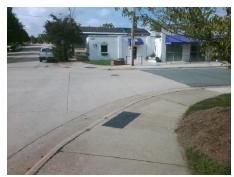

## Access Compliance Report Public Rights-of-Way (Curb Ramps)

Data

N/A

Good

Surface Condition? (G/P)

Intersection ID: 13098 Main Street: S\_CHURCH\_ST Cross Street: LINCOLN\_ST Location: N

ADA ID: BB3D72BBA92F Ramp Type: PerpDiag Initial Pass/Fail: Fail Overall Compliance: No Severity Score: 25

## Field Measurements/Component Compliance

**Data Compliance Description** 

Street 1 Name
Stop Condition-Street 2
Street 2 Name
Stop Condition-Street 1

LINCOLN ST StopSign S CHURCH ST None Remove & Replace Curb Ramp With Two New Directional Ramps or Equivalent.