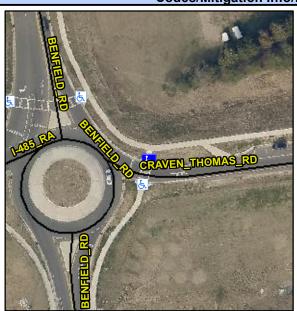

## Access Compliance Report Public Rights-of-Way (Curb Ramps)

Intersection ID: 53281 Main Street: BENFIELD\_RD Cross Street: CRAVEN\_THOMAS\_RD Location: E

ADA ID: BB3EBBE4A266 Ramp Type: Perp Initial Pass/Fail: Fail Overall Compliance: No Severity Score: 13.75