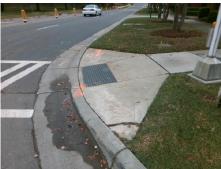

## Field Measurements/Component Compliance

E 12TH ST Street 1 Name Stop Condition-Street 2 Signal Street 2 Name N/A Stop Condition-Street 1 N/A

Possible Solutions: Remove & Replace Entire Ramp. Surveyor Notes: N/A PROW/ADA: Not Found, R304.2.2

N/A 1850.00

| Compl                       | iance Description     | Data  | Comp | liance | Description           | Data |
|-----------------------------|-----------------------|-------|------|--------|-----------------------|------|
| N/A                         | Ramp Length (in)      | 74.0  | No   | Ramp   | Slope (%)             | 8.7  |
| Yes                         | Ramp Width (in)       | 48.0  | Yes  | Ramp   | XSlope (%)            | 0.3  |
| N/A                         | Flare Type LT         | N/A   | N/A  | Flare  | Type RT               | N/A  |
| N/A                         | Flare Slope LT (%)    | N/A   | N/A  | Flare  | Slope RT (%)          | N/A  |
| N/A                         | Flare Traversable LT? | N/A   | N/A  | Flare  | Traversable RT?       | N/A  |
| N/A                         | Landing Length (in)   | N/A   | N/A  | DWS    | Provided?             | N/A  |
| N/A                         | Landing Width (in)    | N/A   | N/A  | DWS    | Contrast?             | N/A  |
| N/A                         | Landing Slope (%)     | N/A   | N/A  | DWS    | Length (in)           | N/A  |
| N/A                         | Landing X Slope (%)   | N/A   | N/A  | DWS    | Full Width?           | N/A  |
| N/A                         | Landing Curb? (Y/N)   | N/A   | N/A  | DWS    | Offset (in)           | N/A  |
| N/A                         | Shared Landing?       | N/A   |      |        |                       |      |
| N/A                         | Gutter Ponding?       | Yes   | N/A  | Gutte  | r Slope (%)           | N/A  |
| N/A                         | Gutter Lip Ht (in)    | N/A   | N/A  | Gutte  | r X Slope (%)         | N/A  |
| N/A                         | Painted X Walk1?      | Yes   | N/A  | Painte | ed X Walk2?           | N/A  |
|                             | X Walk 1 Direction    | To SW |      | X Wa   | lk 2 Direction        | N/A  |
| N/A                         | X Walk 1 Width (in)   | 87.0  | N/A  | X Wa   | lk 2 Width (in)       | N/A  |
|                             | X Walk 1 Slope (%)    | 3.5   |      | X Wa   | lk 2 Slope (%)        | N/A  |
|                             | X Walk 1 X Slope (%)  | 0.6   |      | X Wa   | lk 2 X Slope (%)      | N/A  |
| N/A                         | Ramp inside XWalk1?   | Yes   | N/A  | Ramp   | inside XWalk2?        | N/A  |
|                             | Road Slope (%)        | N/A   | N/A  | Clear  | Space?                | N/A  |
|                             | Road X Slope (%)      | N/A   | N/A  | Clear  | Space to XWalk (in)   | N/A  |
| N/A                         | Any Obstructions?     | N/A   | N/A  | Storm  | Grate/Utility Hazard? | N/A  |
|                             | Obstruction Type      |       |      | Storm  | Grate/Utility Type    |      |
|                             |                       | N/A   |      |        |                       | N/A  |
|                             |                       |       | Yes  | Surfa  | ce Condition? (G/P)   | Good |
| All Property and the second |                       |       |      |        |                       |      |
|                             |                       |       |      |        |                       |      |