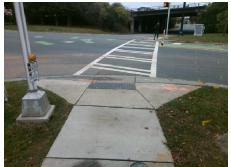

## Field Measurements/Component Compliance

E 12TH ST Street 1 Name Stop Condition-Street 2 Signal Street 2 Name N/A Stop Condition-Street 1 N/A

Possible Solutions: Remove & Replace Entire Ramp. Surveyor Notes: N/A PROW/ADA: Not Found, R304.2.2

N/A 1850.00

| Compl                       | iance Description     | Data  | Comp | liance | Description           | Data |
|-----------------------------|-----------------------|-------|------|--------|-----------------------|------|
| N/A                         | Ramp Length (in)      | 74.0  | No   | Ramp   | Slope (%)             | 8.7  |
| Yes                         | Ramp Width (in)       | 48.0  | Yes  | Ramp   | XSlope (%)            | 0.3  |
| N/A                         | Flare Type LT         | N/A   | N/A  | Flare  | Type RT               | N/A  |
| N/A                         | Flare Slope LT (%)    | N/A   | N/A  | Flare  | Slope RT (%)          | N/A  |
| N/A                         | Flare Traversable LT? | N/A   | N/A  | Flare  | Traversable RT?       | N/A  |
| N/A                         | Landing Length (in)   | N/A   | N/A  | DWS    | Provided?             | N/A  |
| N/A                         | Landing Width (in)    | N/A   | N/A  | DWS    | Contrast?             | N/A  |
| N/A                         | Landing Slope (%)     | N/A   | N/A  | DWS    | Length (in)           | N/A  |
| N/A                         | Landing X Slope (%)   | N/A   | N/A  | DWS    | Full Width?           | N/A  |
| N/A                         | Landing Curb? (Y/N)   | N/A   | N/A  | DWS    | Offset (in)           | N/A  |
| N/A                         | Shared Landing?       | N/A   |      |        |                       |      |
| N/A                         | Gutter Ponding?       | Yes   | N/A  | Gutte  | r Slope (%)           | N/A  |
| N/A                         | Gutter Lip Ht (in)    | N/A   | N/A  | Gutte  | r X Slope (%)         | N/A  |
| N/A                         | Painted X Walk1?      | Yes   | N/A  | Painte | ed X Walk2?           | N/A  |
|                             | X Walk 1 Direction    | To SW |      | X Wa   | lk 2 Direction        | N/A  |
| N/A                         | X Walk 1 Width (in)   | 87.0  | N/A  | X Wa   | lk 2 Width (in)       | N/A  |
|                             | X Walk 1 Slope (%)    | 3.5   |      | X Wa   | lk 2 Slope (%)        | N/A  |
|                             | X Walk 1 X Slope (%)  | 0.6   |      | X Wa   | lk 2 X Slope (%)      | N/A  |
| N/A                         | Ramp inside XWalk1?   | Yes   | N/A  | Ramp   | inside XWalk2?        | N/A  |
|                             | Road Slope (%)        | N/A   | N/A  | Clear  | Space?                | N/A  |
|                             | Road X Slope (%)      | N/A   | N/A  | Clear  | Space to XWalk (in)   | N/A  |
| N/A                         | Any Obstructions?     | N/A   | N/A  | Storm  | Grate/Utility Hazard? | N/A  |
|                             | Obstruction Type      |       |      | Storm  | Grate/Utility Type    |      |
|                             |                       | N/A   |      |        |                       | N/A  |
|                             |                       |       | Yes  | Surfa  | ce Condition? (G/P)   | Good |
| All Property and the second |                       |       |      |        |                       |      |
|                             |                       |       |      |        |                       |      |