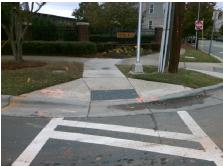

## Field Measurements/Component Compliance

E 12TH ST Street 1 Name Stop Condition-Street 2 Signal Street 2 Name N/A Stop Condition-Street 1 N/A

Possible Solutions: Remove & Replace Entire Ramp. Surveyor Notes: N/A PROW/ADA: Not Found, R304.2.2

N/A 1850.00

| Compl                       | iance Description     | Data  | Comp | liance | Description           | Data |
|-----------------------------|-----------------------|-------|------|--------|-----------------------|------|
| N/A                         | Ramp Length (in)      | 74.0  | No   | Ramp   | Slope (%)             | 8.7  |
| Yes                         | Ramp Width (in)       | 48.0  | Yes  | Ramp   | XSlope (%)            | 0.3  |
| N/A                         | Flare Type LT         | N/A   | N/A  | Flare  | Type RT               | N/A  |
| N/A                         | Flare Slope LT (%)    | N/A   | N/A  | Flare  | Slope RT (%)          | N/A  |
| N/A                         | Flare Traversable LT? | N/A   | N/A  | Flare  | Traversable RT?       | N/A  |
| N/A                         | Landing Length (in)   | N/A   | N/A  | DWS    | Provided?             | N/A  |
| N/A                         | Landing Width (in)    | N/A   | N/A  | DWS    | Contrast?             | N/A  |
| N/A                         | Landing Slope (%)     | N/A   | N/A  | DWS    | Length (in)           | N/A  |
| N/A                         | Landing X Slope (%)   | N/A   | N/A  | DWS    | Full Width?           | N/A  |
| N/A                         | Landing Curb? (Y/N)   | N/A   | N/A  | DWS    | Offset (in)           | N/A  |
| N/A                         | Shared Landing?       | N/A   |      |        |                       |      |
| N/A                         | Gutter Ponding?       | Yes   | N/A  | Gutte  | r Slope (%)           | N/A  |
| N/A                         | Gutter Lip Ht (in)    | N/A   | N/A  | Gutte  | r X Slope (%)         | N/A  |
| N/A                         | Painted X Walk1?      | Yes   | N/A  | Painte | ed X Walk2?           | N/A  |
|                             | X Walk 1 Direction    | To SW |      | X Wa   | lk 2 Direction        | N/A  |
| N/A                         | X Walk 1 Width (in)   | 87.0  | N/A  | X Wa   | lk 2 Width (in)       | N/A  |
|                             | X Walk 1 Slope (%)    | 3.5   |      | X Wa   | lk 2 Slope (%)        | N/A  |
|                             | X Walk 1 X Slope (%)  | 0.6   |      | X Wa   | lk 2 X Slope (%)      | N/A  |
| N/A                         | Ramp inside XWalk1?   | Yes   | N/A  | Ramp   | inside XWalk2?        | N/A  |
|                             | Road Slope (%)        | N/A   | N/A  | Clear  | Space?                | N/A  |
|                             | Road X Slope (%)      | N/A   | N/A  | Clear  | Space to XWalk (in)   | N/A  |
| N/A                         | Any Obstructions?     | N/A   | N/A  | Storm  | Grate/Utility Hazard? | N/A  |
|                             | Obstruction Type      |       |      | Storm  | Grate/Utility Type    |      |
|                             |                       | N/A   |      |        |                       | N/A  |
|                             |                       |       | Yes  | Surfa  | ce Condition? (G/P)   | Good |
| All Property and the second |                       |       |      |        |                       |      |
|                             |                       |       |      |        |                       |      |