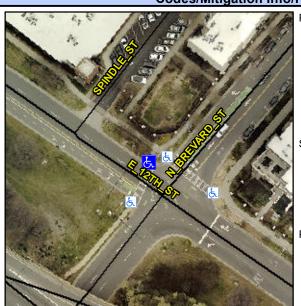

## **Access Compliance Report Public Rights-of-Way** (Curb Ramps)

Intersection ID: 11894 Main Street: N BREVARD ST Cross Street: E 12TH ST Location: N

ADA ID: BB4043242B8D Ramp Type: Perp Initial Pass/Fail: Fail **Overall Compliance: No Severity Score:** 12.5