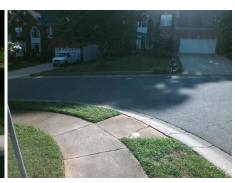

## Field Measurements/Component Compliance

Street 1 Name
Stop Condition-Street 2
Street 2 Name
Stop Condition-Street 1

STURKIE CT StopSign WILKLEE DR Possible Solutions:

Remove & Replace Curb Ramp With Two New Directional Ramps or Equivalent.

Surveyor Notes:

N/A

PROW/ADA:

Not Found, R304.5.1, R304.5.3

Total Cost: \$ 3200.00

Compliance Description Data Compliance Description Data Yes N/A Ramp Length (in) 93.0 Ramp Slope (%) 5.5 No Ramp XSlope (%) No Ramp Width (in) 47.0 7.8 N/A Flare Type LT N/A N/A Flare Type RT N/A N/A N/A N/A Flare Slope RT (%) N/A Flare Slope LT (%) N/A Flare Traversable LT? N/A N/A Flare Traversable RT? N/A N/A N/A N/A DWS Provided? N/A Landing Length (in) N/A Landing Width (in) N/A N/A **DWS Contrast?** N/A N/A N/A Landing Slope (%) N/A DWS Length (in) N/A N/A Landing X Slope (%) N/A N/A DWS Full Width? N/A N/A Landing Curb? (Y/N) N/A N/A DWS Offset (in) N/A N/A N/A Shared Landing? N/A Gutter Ponding? N/A N/A Gutter Slope (%) N/A N/A Gutter Lip Ht (in) N/A N/A Gutter X Slope (%) N/A N/A Painted X Walk1? No N/A Painted X Walk2? No X Walk 1 Direction To SE X Walk 2 Direction To NE N/A N/A X Walk 1 Width (in) X Walk 2 Width (in) N/A X Walk 1 Slope (%) 9.7 X Walk 2 Slope (%) 3.1 X Walk 2 X Slope (%) X Walk 1 X Slope (%) 1.3 9.2 N/A N/A N/A Ramp inside XWalk2? N/A Ramp inside XWalk1? Road Slope (%) 6.4 N/A Clear Space? N/A N/A Road X Slope (%) Clear Space to XWalk (in) N/A 6.8 N/A N/A Any Obstructions? N/A Storm Grate/Utility Hazard? N/A **Obstruction Type** Storm Grate/Utility Type N/A N/A