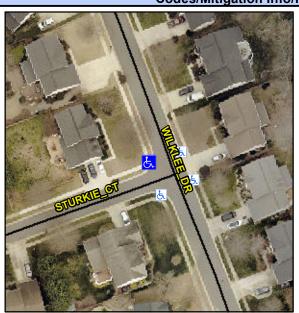

## Access Compliance Report Public Rights-of-Way (Curb Ramps)

Intersection ID: 29822 Main Street: WILKLEE\_DR Cross Street: STURKIE\_CT Location: NW

ADA ID: BB43105EFAFC Ramp Type: PerpDiag Initial Pass/Fail: Fail Overall Compliance: No Severity Score: 33.75