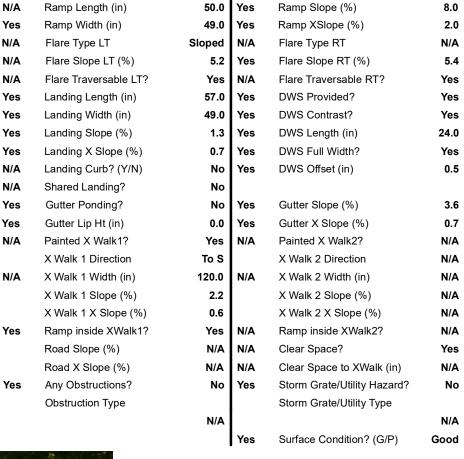

## Field Measurements/Component Compliance

Compliance Description

Data

Street 1 Name HICKORY GROVE RD
Stop Condition-Street 2 Signal
Street 2 Name N/A
Stop Condition-Street 1 N/A

| <i>//</i> 1 \ | beside Colution               |        | 1 1610            | INIC   |
|---------------|-------------------------------|--------|-------------------|--------|
| P             | ossible Solutions:            | Compli | iance Descript    | tion   |
|               | Remove & Replace Entire Ramp. | N/A    | Ramp Length (     | in)    |
|               | •                             | Yes    | Ramp Width (ir    | 1)     |
| 9             |                               | N/A    | Flare Type LT     |        |
|               |                               | N/A    | Flare Slope LT    | (%)    |
|               |                               | N/A    | Flare Traversal   | ole L1 |
|               |                               | Yes    | Landing Length    | າ (in) |
| s             | urveyor Notes:                | Yes    | Landing Width     | (in)   |
|               | N/A                           | Yes    | Landing Slope     | (%)    |
|               |                               | Yes    | Landing X Slop    | e (%   |
|               |                               | N/A    | Landing Curb?     | (Y/N   |
|               |                               | N/A    | Shared Landing    | g?     |
| Р             | ROW/ADA:                      | Yes    | Gutter Ponding    | J?     |
|               | Not Found                     | Yes    | Gutter Lip Ht (in | n)     |
|               |                               | N/A    | Painted X Walk    | :1?    |
| 16            |                               |        | X Walk 1 Direct   | tion   |
|               |                               | N/A    | X Walk 1 Width    | (in)   |
|               |                               |        | X Walk 1 Slope    | (%)    |
|               |                               |        | X Walk 1 X Slo    | pe (%  |
|               |                               |        |                   |        |