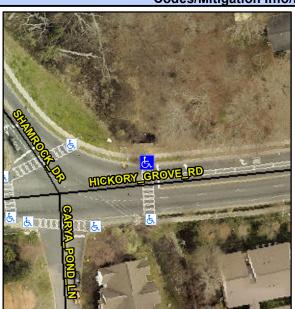

## Access Compliance Report Public Rights-of-Way (Curb Ramps)

Data

Intersection ID: 12830 Main Street: CARYA\_POND\_LN Cross Street: HICKORY\_GROVE\_RD Location: NE

ADA ID: BB549A2294E0 Ramp Type: Perp Initial Pass/Fail: Pass Overall Compliance: No Severity Score: 0