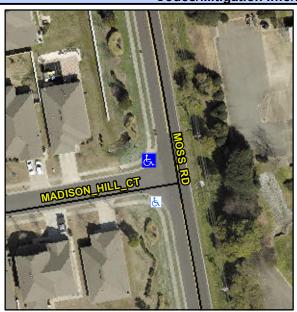

## **Access Compliance Report Public Rights-of-Way** (Curb Ramps)

Data

9.5

0.5

Intersection ID: 49695 Main Street: MADISON HILL CT Cross Street: MOSS RD Location: NW Initial Pass/Fail: Fail **Overall Compliance: No Severity Score:** 12.5 ADA ID: BB592F8DAC2F Ramp Type: PerpDiag

## Field Measurements/Component Compliance

No

Yes

Data

48.0

48.0

**MADISON HILL CT** Street 1 Name Stop Condition-Street 2 StopSign MOSS RD Street 2 Name Stop Condition-Street 1 None Possible Solutions: Remove & Replace Curb Ramp With Two New Directional Ramps or Equivalent. Surveyor Notes: N/A PROW/ADA: R304.2.2