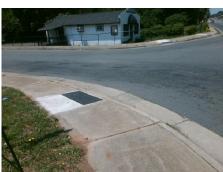

**Codes/Mitigation Info/Possible Solution** 

Street 1 Name
AMAY JAMES AV
Stop Condition-Street 2
StopSign
Street 2 Name
N/A
Stop Condition-Street 1
N/A

| Remove & Replace Entire Ramp.  |  |  |  |  |  |  |
|--------------------------------|--|--|--|--|--|--|
|                                |  |  |  |  |  |  |
|                                |  |  |  |  |  |  |
|                                |  |  |  |  |  |  |
|                                |  |  |  |  |  |  |
|                                |  |  |  |  |  |  |
| Surveyor Notes:                |  |  |  |  |  |  |
| N/A                            |  |  |  |  |  |  |
|                                |  |  |  |  |  |  |
|                                |  |  |  |  |  |  |
|                                |  |  |  |  |  |  |
| PROW/ADA:                      |  |  |  |  |  |  |
| Not Found, R304.5.1, R304.2.2, |  |  |  |  |  |  |
| R304.5.3                       |  |  |  |  |  |  |
|                                |  |  |  |  |  |  |
| 1                              |  |  |  |  |  |  |
|                                |  |  |  |  |  |  |
|                                |  |  |  |  |  |  |
|                                |  |  |  |  |  |  |

Total Cost:

1850.00

| Field Measurements/Component Compliance |                       |      |      |                             |      |  |
|-----------------------------------------|-----------------------|------|------|-----------------------------|------|--|
| Compliance Description Da               |                       | Data | Comp | liance Description          | Data |  |
| N/A                                     | Ramp Length (in)      | 58.0 | No   | Ramp Slope (%)              | 11.1 |  |
| No                                      | Ramp Width (in)       | 47.0 | No   | Ramp XSlope (%)             | 5.1  |  |
| N/A                                     | Flare Type LT         | N/A  | N/A  | Flare Type RT               | N/A  |  |
| N/A                                     | Flare Slope LT (%)    | N/A  | N/A  | Flare Slope RT (%)          | N/A  |  |
| N/A                                     | Flare Traversable LT? | N/A  | N/A  | Flare Traversable RT?       | N/A  |  |
| N/A                                     | Landing Length (in)   | N/A  | N/A  | DWS Provided?               | N/A  |  |
| N/A                                     | Landing Width (in)    | N/A  | N/A  | DWS Contrast?               | N/A  |  |
| N/A                                     | Landing Slope (%)     | N/A  | N/A  | DWS Length (in)             | N/A  |  |
| N/A                                     | Landing X Slope (%)   | N/A  | N/A  | DWS Full Width?             | N/A  |  |
| N/A                                     | Landing Curb? (Y/N)   | N/A  | N/A  | DWS Offset (in)             | N/A  |  |
| N/A                                     | Shared Landing?       | N/A  |      |                             |      |  |
| N/A                                     | Gutter Ponding?       | N/A  | N/A  | Gutter Slope (%)            | N/A  |  |
| N/A                                     | Gutter Lip Ht (in)    | N/A  | N/A  | Gutter X Slope (%)          | N/A  |  |
| N/A                                     | Painted X Walk1?      | No   | N/A  | Painted X Walk2?            | N/A  |  |
|                                         | X Walk 1 Direction    | To W |      | X Walk 2 Direction          | N/A  |  |
| N/A                                     | X Walk 1 Width (in)   | N/A  | N/A  | X Walk 2 Width (in)         | N/A  |  |
|                                         | X Walk 1 Slope (%)    | 0.6  |      | X Walk 2 Slope (%)          | N/A  |  |
|                                         | X Walk 1 X Slope (%)  | 4.7  |      | X Walk 2 X Slope (%)        | N/A  |  |
| N/A                                     | Ramp inside XWalk1?   | N/A  | N/A  | Ramp inside XWalk2?         | N/A  |  |
|                                         | Road Slope (%)        | N/A  | N/A  | Clear Space?                | N/A  |  |
|                                         | Road X Slope (%)      | N/A  | N/A  | Clear Space to XWalk (in)   | N/A  |  |
| N/A                                     | Any Obstructions?     | N/A  | N/A  | Storm Grate/Utility Hazard? | N/A  |  |
|                                         | Obstruction Type      |      |      | Storm Grate/Utility Type    |      |  |
|                                         |                       | N/A  |      |                             | N/A  |  |
|                                         |                       |      | Yes  | Surface Condition? (G/P)    | Good |  |