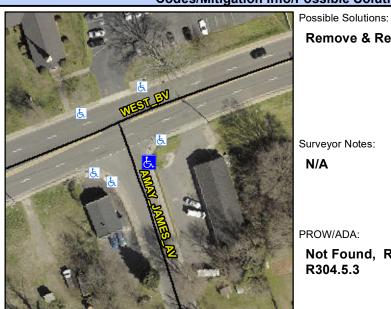

## Access Compliance Report Public Rights-of-Way (Curb Ramps)

Intersection ID: 14053Main Street: AMAY\_JAMES\_AVCross Street: WEST\_BVLocation:SEADA ID: BB603E3E27B3Ramp Type: PerpInitial Pass/Fail: FailOverall Compliance: NoSeverity Score: 33.75

**Codes/Mitigation Info/Possible Solution** 

Street 1 Name
AMAY JAMES AV
Stop Condition-Street 2
StopSign
Street 2 Name
N/A
Stop Condition-Street 1
N/A

| Remove & Replace Entire Ramp.  |  |  |  |  |  |  |
|--------------------------------|--|--|--|--|--|--|
|                                |  |  |  |  |  |  |
|                                |  |  |  |  |  |  |
|                                |  |  |  |  |  |  |
|                                |  |  |  |  |  |  |
|                                |  |  |  |  |  |  |
| Surveyor Notes:                |  |  |  |  |  |  |
| N/A                            |  |  |  |  |  |  |
|                                |  |  |  |  |  |  |
|                                |  |  |  |  |  |  |
|                                |  |  |  |  |  |  |
| PROW/ADA:                      |  |  |  |  |  |  |
| Not Found, R304.5.1, R304.2.2, |  |  |  |  |  |  |
| R304.5.3                       |  |  |  |  |  |  |
|                                |  |  |  |  |  |  |
| 1                              |  |  |  |  |  |  |
|                                |  |  |  |  |  |  |
|                                |  |  |  |  |  |  |
|                                |  |  |  |  |  |  |