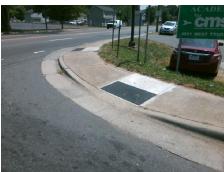

**Codes/Mitigation Info/Possible Solution** 

Street 1 Name
AMAY JAMES AV
Stop Condition-Street 2
StopSign
Street 2 Name
N/A
Stop Condition-Street 1
N/A

| Remove & Replace Entire Ramp.  |  |  |  |  |  |  |
|--------------------------------|--|--|--|--|--|--|
|                                |  |  |  |  |  |  |
|                                |  |  |  |  |  |  |
|                                |  |  |  |  |  |  |
|                                |  |  |  |  |  |  |
|                                |  |  |  |  |  |  |
| Surveyor Notes:                |  |  |  |  |  |  |
| N/A                            |  |  |  |  |  |  |
|                                |  |  |  |  |  |  |
|                                |  |  |  |  |  |  |
|                                |  |  |  |  |  |  |
| PROW/ADA:                      |  |  |  |  |  |  |
| Not Found, R304.5.1, R304.2.2, |  |  |  |  |  |  |
| R304.5.3                       |  |  |  |  |  |  |
|                                |  |  |  |  |  |  |
| 1                              |  |  |  |  |  |  |
|                                |  |  |  |  |  |  |
|                                |  |  |  |  |  |  |
|                                |  |  |  |  |  |  |

Total Cost:

1850.00

| Field Measurements/Component Compliance |                       |      |      |                             |      |  |
|-----------------------------------------|-----------------------|------|------|-----------------------------|------|--|
| Compliance Description Da               |                       | Data | Comp | liance Description          | Data |  |
| N/A                                     | Ramp Length (in)      | 58.0 | No   | Ramp Slope (%)              | 11.1 |  |
| No                                      | Ramp Width (in)       | 47.0 | No   | Ramp XSlope (%)             | 5.1  |  |
| N/A                                     | Flare Type LT         | N/A  | N/A  | Flare Type RT               | N/A  |  |
| N/A                                     | Flare Slope LT (%)    | N/A  | N/A  | Flare Slope RT (%)          | N/A  |  |
| N/A                                     | Flare Traversable LT? | N/A  | N/A  | Flare Traversable RT?       | N/A  |  |
| N/A                                     | Landing Length (in)   | N/A  | N/A  | DWS Provided?               | N/A  |  |
| N/A                                     | Landing Width (in)    | N/A  | N/A  | DWS Contrast?               | N/A  |  |
| N/A                                     | Landing Slope (%)     | N/A  | N/A  | DWS Length (in)             | N/A  |  |
| N/A                                     | Landing X Slope (%)   | N/A  | N/A  | DWS Full Width?             | N/A  |  |
| N/A                                     | Landing Curb? (Y/N)   | N/A  | N/A  | DWS Offset (in)             | N/A  |  |
| N/A                                     | Shared Landing?       | N/A  |      |                             |      |  |
| N/A                                     | Gutter Ponding?       | N/A  | N/A  | Gutter Slope (%)            | N/A  |  |
| N/A                                     | Gutter Lip Ht (in)    | N/A  | N/A  | Gutter X Slope (%)          | N/A  |  |
| N/A                                     | Painted X Walk1?      | No   | N/A  | Painted X Walk2?            | N/A  |  |
|                                         | X Walk 1 Direction    | To W |      | X Walk 2 Direction          | N/A  |  |
| N/A                                     | X Walk 1 Width (in)   | N/A  | N/A  | X Walk 2 Width (in)         | N/A  |  |
|                                         | X Walk 1 Slope (%)    | 0.6  |      | X Walk 2 Slope (%)          | N/A  |  |
|                                         | X Walk 1 X Slope (%)  | 4.7  |      | X Walk 2 X Slope (%)        | N/A  |  |
| N/A                                     | Ramp inside XWalk1?   | N/A  | N/A  | Ramp inside XWalk2?         | N/A  |  |
|                                         | Road Slope (%)        | N/A  | N/A  | Clear Space?                | N/A  |  |
|                                         | Road X Slope (%)      | N/A  | N/A  | Clear Space to XWalk (in)   | N/A  |  |
| N/A                                     | Any Obstructions?     | N/A  | N/A  | Storm Grate/Utility Hazard? | N/A  |  |
|                                         | Obstruction Type      |      |      | Storm Grate/Utility Type    |      |  |
|                                         |                       | N/A  |      |                             | N/A  |  |
|                                         |                       |      | Yes  | Surface Condition? (G/P)    | Good |  |