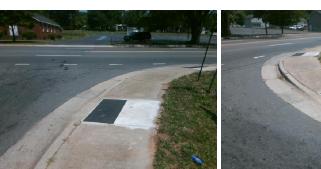

**Codes/Mitigation Info/Possible Solution** 

Street 1 Name
AMAY JAMES AV
Stop Condition-Street 2
StopSign
Street 2 Name
N/A
Stop Condition-Street 1
N/A

| Remove & Replace Entire Ramp.  |  |  |  |  |  |  |
|--------------------------------|--|--|--|--|--|--|
|                                |  |  |  |  |  |  |
|                                |  |  |  |  |  |  |
|                                |  |  |  |  |  |  |
|                                |  |  |  |  |  |  |
|                                |  |  |  |  |  |  |
| Surveyor Notes:                |  |  |  |  |  |  |
| N/A                            |  |  |  |  |  |  |
|                                |  |  |  |  |  |  |
|                                |  |  |  |  |  |  |
|                                |  |  |  |  |  |  |
| PROW/ADA:                      |  |  |  |  |  |  |
| Not Found, R304.5.1, R304.2.2, |  |  |  |  |  |  |
| R304.5.3                       |  |  |  |  |  |  |
|                                |  |  |  |  |  |  |
| 1                              |  |  |  |  |  |  |
|                                |  |  |  |  |  |  |
|                                |  |  |  |  |  |  |
|                                |  |  |  |  |  |  |

Total Cost:

1850.00

| Field Measurements/Component Compliance |                       |      |      |                             |      |  |
|-----------------------------------------|-----------------------|------|------|-----------------------------|------|--|
| Compliance Description Da               |                       | Data | Comp | liance Description          | Data |  |
| N/A                                     | Ramp Length (in)      | 58.0 | No   | Ramp Slope (%)              | 11.1 |  |
| No                                      | Ramp Width (in)       | 47.0 | No   | Ramp XSlope (%)             | 5.1  |  |
| N/A                                     | Flare Type LT         | N/A  | N/A  | Flare Type RT               | N/A  |  |
| N/A                                     | Flare Slope LT (%)    | N/A  | N/A  | Flare Slope RT (%)          | N/A  |  |
| N/A                                     | Flare Traversable LT? | N/A  | N/A  | Flare Traversable RT?       | N/A  |  |
| N/A                                     | Landing Length (in)   | N/A  | N/A  | DWS Provided?               | N/A  |  |
| N/A                                     | Landing Width (in)    | N/A  | N/A  | DWS Contrast?               | N/A  |  |
| N/A                                     | Landing Slope (%)     | N/A  | N/A  | DWS Length (in)             | N/A  |  |
| N/A                                     | Landing X Slope (%)   | N/A  | N/A  | DWS Full Width?             | N/A  |  |
| N/A                                     | Landing Curb? (Y/N)   | N/A  | N/A  | DWS Offset (in)             | N/A  |  |
| N/A                                     | Shared Landing?       | N/A  |      |                             |      |  |
| N/A                                     | Gutter Ponding?       | N/A  | N/A  | Gutter Slope (%)            | N/A  |  |
| N/A                                     | Gutter Lip Ht (in)    | N/A  | N/A  | Gutter X Slope (%)          | N/A  |  |
| N/A                                     | Painted X Walk1?      | No   | N/A  | Painted X Walk2?            | N/A  |  |
|                                         | X Walk 1 Direction    | To W |      | X Walk 2 Direction          | N/A  |  |
| N/A                                     | X Walk 1 Width (in)   | N/A  | N/A  | X Walk 2 Width (in)         | N/A  |  |
|                                         | X Walk 1 Slope (%)    | 0.6  |      | X Walk 2 Slope (%)          | N/A  |  |
|                                         | X Walk 1 X Slope (%)  | 4.7  |      | X Walk 2 X Slope (%)        | N/A  |  |
| N/A                                     | Ramp inside XWalk1?   | N/A  | N/A  | Ramp inside XWalk2?         | N/A  |  |
|                                         | Road Slope (%)        | N/A  | N/A  | Clear Space?                | N/A  |  |
|                                         | Road X Slope (%)      | N/A  | N/A  | Clear Space to XWalk (in)   | N/A  |  |
| N/A                                     | Any Obstructions?     | N/A  | N/A  | Storm Grate/Utility Hazard? | N/A  |  |
|                                         | Obstruction Type      |      |      | Storm Grate/Utility Type    |      |  |
|                                         |                       | N/A  |      |                             | N/A  |  |
|                                         |                       |      | Yes  | Surface Condition? (G/P)    | Good |  |